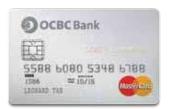

### **Image Submission Guide**

If you wish to receive business debit cards that are <u>customised</u> with your Image:

Your Image will be printed here

AVAventii nomocooss PEXTS

5588 6080 5348 6188

The # 10718

MERITOR

Sample card with company logo

- 1. Please provide an Image that is:
  - Horizontal in format
  - Between 1cm and 1.5cm in height and no wider than 8cm in width
  - Clearly printed on a plain, single-colour background (preferably white)
- 2. Draw a circle around your Image (as shown in the example above).