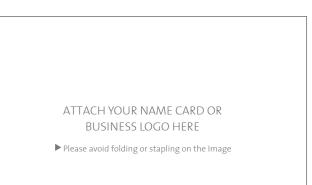

- Font: Microsoft Sans Serif Size: 48 Colour: Black Maximum number of characters including spaces: 22
- Attach your namecard or Image within the box below. Please refer to the Image Submission Guide below.

4 Remember to draw a circle around your Image.

Sample name card

MERITOR

Sample card with company logo

- 1. Please provide an Image that is:
  - Horizontal in format
  - Between 1cm and 1.5cm in height and no wider than 8cm in width
  - Clearly printed on a plain, single-colour background (preferably white)
- 2. Draw a circle around your Image (as shown in the example above).