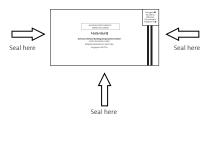

### How to use the Business Reply Envelope (BRE)

**Step 1** Fold along the dotted lines. Fold the top and bottom sections inwards with the mailing address in front.

**Step 2** Enclose your documents within the sleeve created in Step 1.

**Step 3**Seal the edges with clear tape to secure your documents inside.

BUSINESS REPLY SERVICE PERMIT NO. 01808