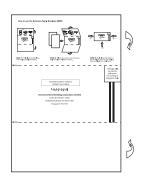

### How to use the Business Reply Envelope (BRE)

**Step 1** Fold along the dotted lines. Fold the top and bottom sections inwards with the mailing address in front.

**Step 2** Enclose your documents within the sleeve created in Step 1.

**Step 3**Seal the edges with clear tape to secure your documents inside.

BUSINESS REPLY SERVICE PERMIT NO. 01808