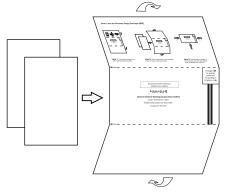

### How to use the Business Reply Envelope (BRE)

**Step 1** Fold along the dotted lines. Fold the top and bottom sections inwards with the mailing address in front.

**Step 2** Enclose your documents within the sleeve created in Step 1.

**Step 3**Seal the edges with clear tape to secure your documents inside.

BUSINESS REPLY SERVICE PERMIT NO. 01808