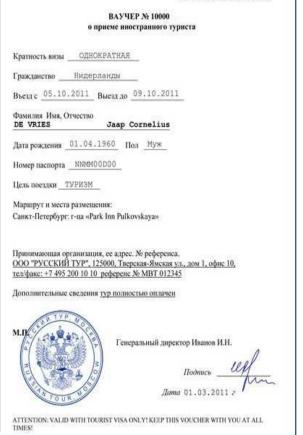

### **BELOW: Sample Russian Tourist Invitation**

The invitation has two parts which look nearly identical. They may be on one or two sheets of paper. Both parts must be submitted. The official tourist invitation will have a round stamp with the name of the company. Please note that your visa will be issued with the exact dates that are written on your invitation.

# ПОДТВЕРЖДЕНИЕ № 10000 о приеме иностранного туриста Кратность визы ОДНОКРАТНАЯ Гражданство Нидерланды Въезд с 05.10.2011 Выезд до 09.10.2011 Фамилия Имя, Отчество DE VRIES Jaap Cornelius Дата рождения 01.04.1960 Пол Муж Номер паспорта NNMM00D00 Цель поездки ТУРИЗМ Маршрут и места размещения: Санкт-Петербург: г-ща «Park Inn Pulkovskaya» Принимающая организация, ее адрес. № референса. ООО "РУССКИЙ ТУР", 125000, Тверская-Ямская ул., дом 1, офис 10, тел/факс: +7 495 200 10 10 референс № МВТ 012345 Дополнительные сведения тур полностью оплачен Генеральный директор Иванов И.Н. Лата 01.03.2011 г. ATTENTION: THIS FORM IS AN OFFICIAL CONFIRMATION OF YOUR VISIT TO

RUSSIA! FOR VISA FORMALITIES PLEASE USE OUR REFERENCE No MBT 012345

| (1) |
|-----|
|     |
|     |
|     |
|     |
|     |
|     |
| (1) |
|     |
|     |
|     |
| M   |
| S   |
|     |
|     |