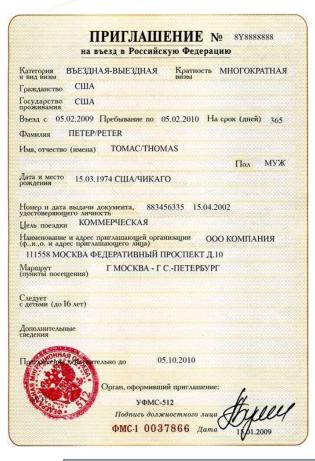

# SAMPLES OF OFFICIAL RUSSIAN INVITATIONS

### LEFT: Sample Russian Business Invitation

Please note that the dates are written in the European format of Day – Month – Year. Your visa will be issued with the exact dates written on your invitation. Please contact G3 if you need a translation of your invitation. If you are issued a business invitation such as this, you will need to provide the original paper invitation from Russia.