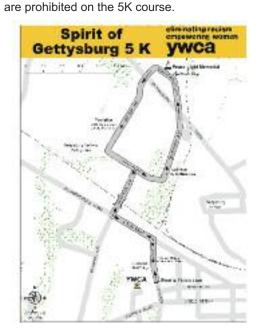

#### Course

The 5K course passes the famous Eternal Light Peace Memorial. Walkers are welcome; there is a 50-minute time limit. Baby joggers are permitted at the rear of the pack. The kids' races and 1-mile Fun Run will begin on Springs Avenue Extended promptly at the times listed above. Please meet 10 minutes prior to the start. **Restrictions:** For safety and liability insurance requirements, unauthorized vehicles, bicycles, skateboards, roller and inline skates, standard strollers, infant backpacks and frontpacks, headphones and dogs