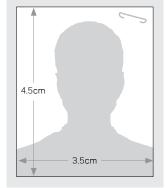

### All applicants must complete this section.

For more information about the questions in this section see 'Completing Section A: Personal details' in the Student Visa/Permit Guide.

Attach one passport-size photograph of yourself here. The photograph must be less than six months old. Write your full name on the back of the photograph.