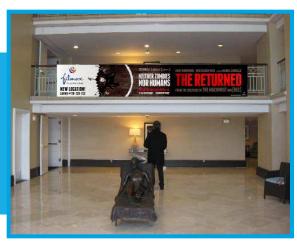

#### Atrium Banners

Promote your company or film key art on an 18ft or 10ft banner prominently displayed in the Loews Hotel atrium.

\$1,250 - \$3,500

(See Order Form for Pricing and Locations)