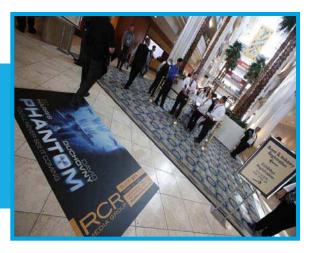

#### Main Entrance Floor Decal

Display your film key art or welcoming remarks on one of two "Welcome" mats positioned just inside and outside of the Loews Hotel main entrance.

\$4,000 Per Mat

2 Available Positions