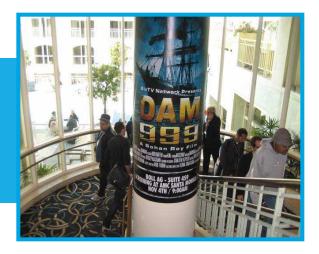

# Column Signage

Display your key art or company logo on the large column located besides the Loews Hotel staircase. The perfect spot to catch the eye of the buyers as they walk up and down the main staircase from the lobby to the 5th floor.