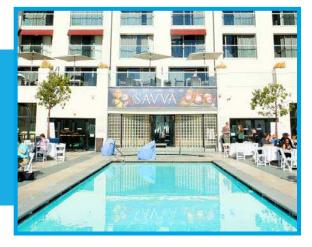

#### Outside Pool Signage

Be seen by the pool - highly visible sign located above the Jacuzzi beside the main pool.

Size: 58" High x 24'6" wide

\$5,000

1 Available Position