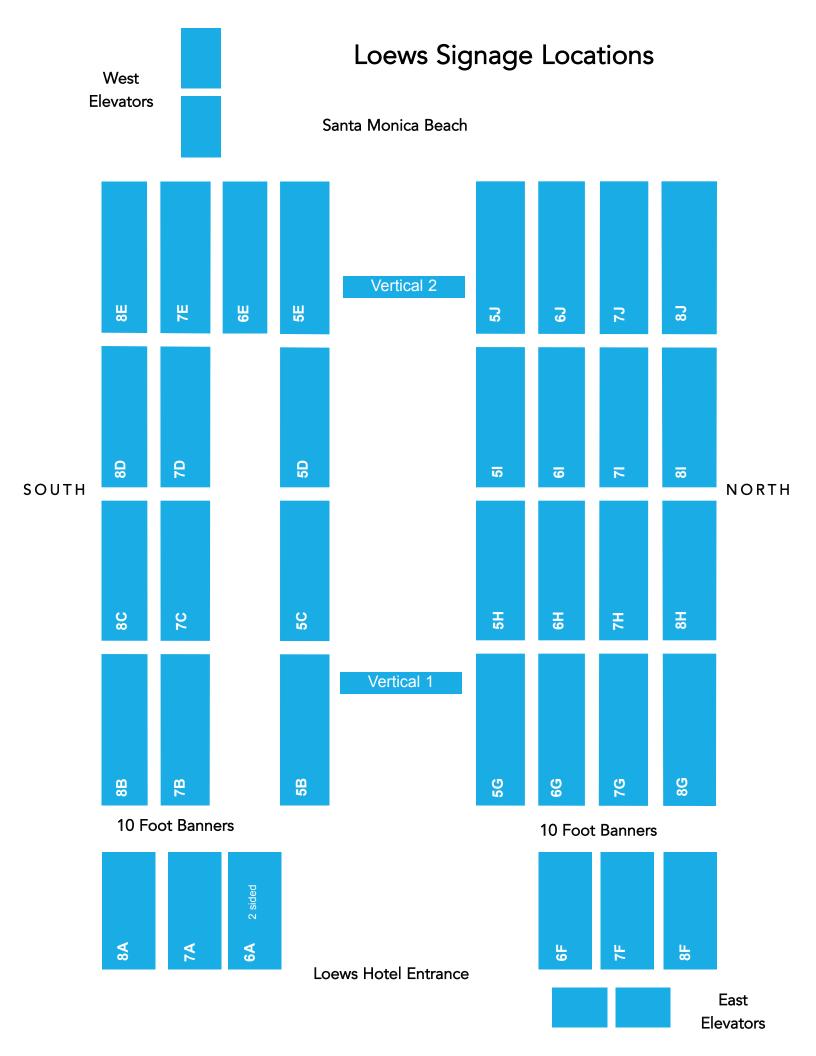

#### Order & Payment Form

| Company:                                                                                                                             | Contact Name:                                |                                      |                            | _ Date:         |
|--------------------------------------------------------------------------------------------------------------------------------------|----------------------------------------------|--------------------------------------|----------------------------|-----------------|
| Phone:                                                                                                                               | Email:                                       |                                      |                            |                 |
| Please check all opportunities you wi<br>eharold@ifta-online.org. Refer to se                                                        |                                              |                                      |                            |                 |
| Atrium Banners                                                                                                                       |                                              |                                      |                            |                 |
| <b>18ft Banners: \$3,000</b><br>5B 5C 5D 5E 5G 6<br>6E 6G 6H 6I 6J                                                                   | 18ft Banners: \$1,900<br>7B 7C 7D 8B 8C 8D 8 | 7E 7G<br>8E 8G                       | 7H 7I 7J<br>8H 8I 8J       |                 |
| 10ft Banner: \$3,500 (2 sided) 6A                                                                                                    | 10ft Banner: \$2,000                         | 6F 10ft Banners:                     | <b>\$1,250</b> 7A 7F       | =8A8F           |
|                                                                                                                                      |                                              | Number of Banners                    | To                         | otal \$         |
| Main Entrance Signage □ Left □ Right                                                                                                 | x \$5,000 = \$                               | Outside Poo                          | ol Signage                 | x \$5,000 = \$  |
| Trailer Program                                                                                                                      | x \$3,000 = \$                               | Web Banne                            | r                          | x \$1,500 = \$  |
| Inside Elevator Banners                                                                                                              | x \$3,000 = \$                               | Welcome Ba                           | ag Insert                  | x \$2,000 = \$  |
| Shuttle Bus Signage                                                                                                                  | x \$5,000 = \$                               | Entrance Flo                         | oor Decal                  | x \$4,000 = \$  |
| Bottle Water Advertising                                                                                                             | x \$5,000 = \$                               | Column Sig                           | nage                       | x \$3,500 = \$  |
| Vertical Atrium Banners                                                                                                              | x \$7,000 = \$                               | Lobby Signa                          | age                        | x \$6,000 = \$  |
| Market Bag Sponsorship                                                                                                               | x \$15,000 = \$                              | 5th Floor D                          | isplay                     | x \$13,000 = \$ |
| Staircase Signage from lobby to landing                                                                                              | x \$5,000 = \$                               | Staircase Signon landing to the Fift |                            | x \$3,000 = \$  |
| Elevator Alcove Sign  6th Floor 7th floor 8th floor                                                                                  | x \$4,000 = \$                               | 5th Floor La                         | nding Signs<br>evator Both | x \$4,500 = \$  |
| Beach Entrance Banner                                                                                                                | x \$4,000 = \$                               | ] [                                  | Total Order =              | \$              |
| Orders without payment will not be processed. Cancellations on all Marketing Opportunities are not accepted after September 1, 2015. |                                              |                                      |                            |                 |
| Payment Methods:                                                                                                                     |                                              |                                      |                            |                 |
| ☐ Check: All checks must be in                                                                                                       | n U.S. \$, drawn on a U.S                    | S. Bank and payable to A             | American Film              | Market.         |
| ☐ Bank Wire: Our details have not changed. Please contact HHenderson@ifta-online.org for bank details.                               |                                              |                                      |                            |                 |
| ☐ Credit card: Use the IFTA pa *Note: If paying by credit card, pleas                                                                |                                              | _                                    | =                          | -               |