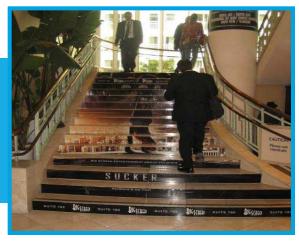

#### Staircase Signage

Signage opportunity available on the Loews Hotel staircase leading from the mid landing to the 5th floor.

From Lobby to Landing: \$5,000 From Landing to the 5th Floor: \$3,000

Limited to 2 Companies