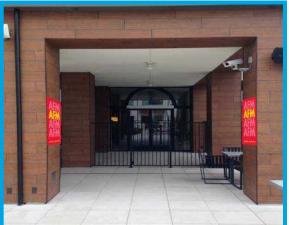

#### Atrium Banners

Promote your company or film key art on an 18ft or 10ft banner prominently displayed in the Loews Hotel atrium.

\$1,250 - \$3,500

(See Order Form for Pricing and Locations)

#### Main Entrance Floor Decal

Display your film key art or welcoming remarks on one of two "Welcome" mats positioned just inside and outside of the Loews Hotel main entrance.

\$4,000 Per Mat

2 Available Positions