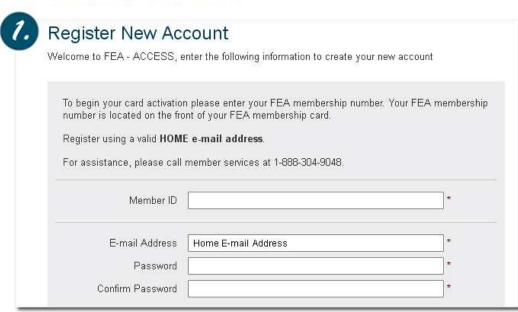

Register now if you're checking out FEA/Access for the first time since getting your new card.
Don't forget to click on the validation link after you complete the registration.

Already registered? Great! Just sign in here.

For assistance, please call Access Customer Service 888-304-9048

#### Register Your Account Here.

The <u>password</u> you create for AWP can be the same as the FEA password you received in your welcome letter, or you can create a new one.

# Already registered? Sign In Here. Welcome Supris Register In House Supris In

"Opt in" to receive FEA email updates about our latest offers.