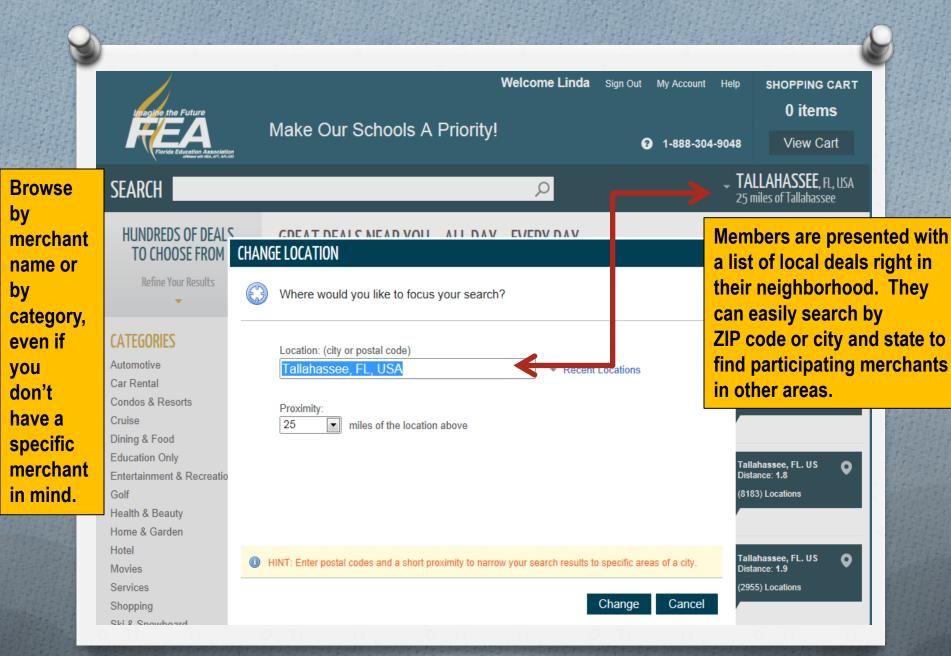

# **Member Home Page**

Displays offers in surrounding area

Filters by category

Remembers favorites for fast access

Updatable search criteria (city, state, zip, radius)

Tracks savings to date

# **Search Results – Map View**

Expands and narrows view using touchscreen

Updates search from center of map

& mobile coupon

Provides travel directions