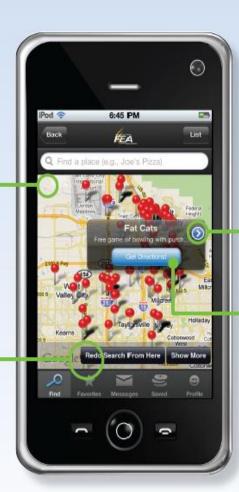

# **Search Results – Map View**

Expands and narrows view using touchscreen

Updates search from center of map

& mobile coupon

Provides travel directions