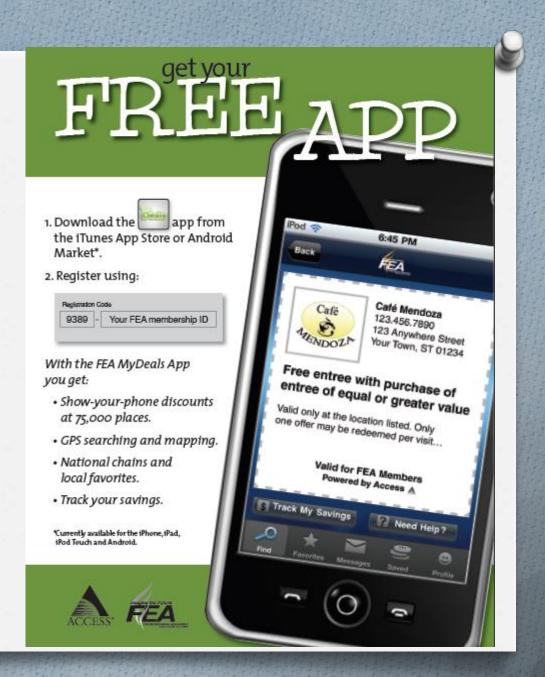

# DON'T FORGET ABOUT OUR MOBILE APP!

Deals

features
America's largest "show your phone" mobile coupon network.

Our mobile app doesn't replace the traditional way that FEA members access their member benefits - it's just the newest way that members can find, save, and redeem offers when on the go.

# **Member Home Page**

Displays offers in surrounding area

Filters by category

Remembers favorites for fast access

Updatable search criteria (city, state, zip, radius)

Tracks savings to date

# **Search Results – Map View**

Expands and narrows view using touchscreen

Updates search from center of map

& mobile coupon

Provides travel directions

# **Merchant Offer Page**

Remembers favorite merchants

Plots location on map

Calls directly from touch screen

Displays coupon for redemption

# The Mobile Coupon – Redeemable In Store

Member shows phone to save

Allows member to track savings

Personalizes each offer for the member