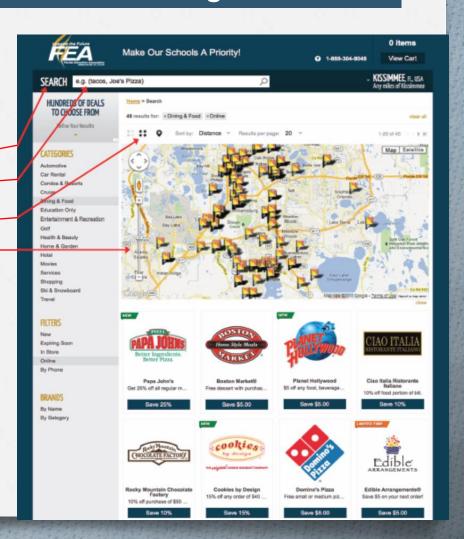

# Introducing the FEA/Access savings website!

Saving money just got easier with:

**Enhanced Search Capability** 

**Keyword Searches** 

**Find More Discounts Faster** 

Find deals near you with Google Maps

## **REDEMPTION MADE EASY**

After selecting an offer, members are presented with all the information they need to easily redeem their offer.

#### VIEW BY CATEGORY

- Show All (264)
- Apparel (4)
- Automotive (1)
- Baby & Toddler (16)
- Beverages (14)
- Books & Magazines (3)
- Entertainment (1)
- Flowers & Giffs (4)
- Foods (84)
- Health Care (34)
- Home Entertainment (5)
- Household (38)
- + Local Coupons (1)
- Office Supplies (2)
- Personal Care (63)
- Pet Care (11)
- Professional Services (3)
- Publix (2)
- Restaurants (4)
- Storage & Packaging (1)
- Toys and Games (3)
- Travel (1)
- Expiring in 7 days (10)

#### TOP BRANDS

- Big G Cereals® (11)
- Chuck E. Cheese's (4)
- Glade® (5)