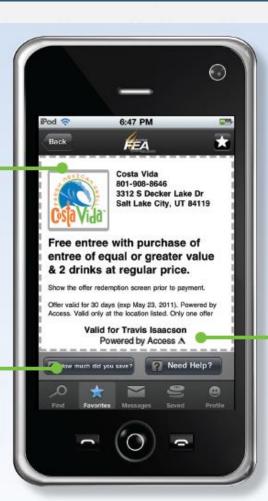

# The Mobile Coupon – Redeemable In Store

Member shows phone to save

Allows member to track savings

Personalizes each offer for the member