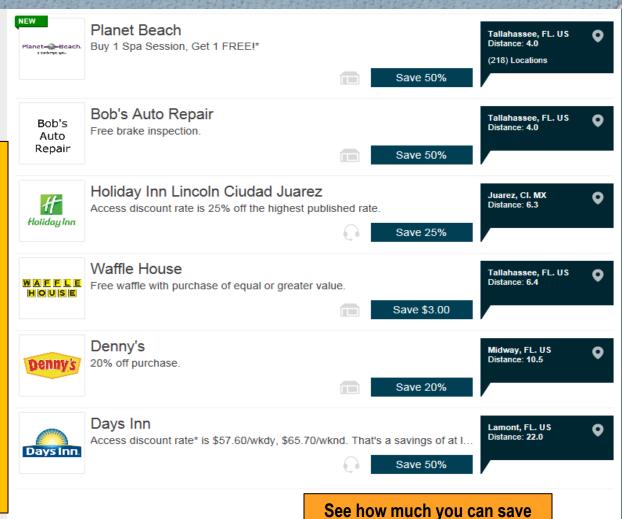

# Introducing the FEA/Access savings website!

Saving money just got easier with:

**Enhanced Search Capability** 

**Keyword Searches** 

**Find More Discounts Faster** 

Find deals near you with Google Maps

## **REDEMPTION MADE EASY**

After selecting an offer, members are presented with all the information they need to easily redeem their offer.

#### VIEW BY CATEGORY

- Show All (264)
- Apparel (4)
- Automotive (1)
- Baby & Toddler (16)
- Beverages (14)
- Books & Magazines (3)
- Entertainment (1)
- Flowers & Giffs (4)
- Foods (84)
- Health Care (34)
- Home Entertainment (5)
- Household (38)
- + Local Coupons (1)
- Office Supplies (2)
- Personal Care (63)
- Pet Care (11)
- Professional Services (3)
- Publix (2)
- Restaurants (4)
- Storage & Packaging (1)
- Toys and Games (3)
- Travel (1)
- Expiring in 7 days (10)

#### TOP BRANDS

- Big G Cereals® (11)
- Chuck E. Cheese's (4)
- Glade® (5)