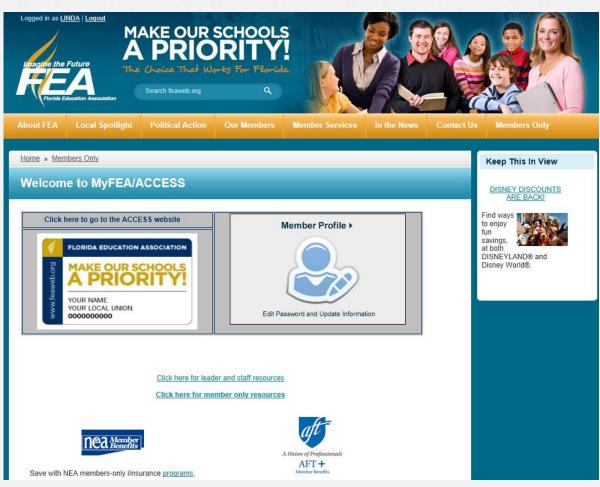

# Log in to <a href="www.FEAweb.org">www.FEAweb.org</a> using your membership number and password.

Need your password? Try our password retrieval feature.

Click on the membership card to go to the ACCESS website.

Register now if you're checking out FEA/Access for the first time since getting your new card.
Don't forget to click on the validation link after you complete the registration.

Already registered? Great! Just sign in here.