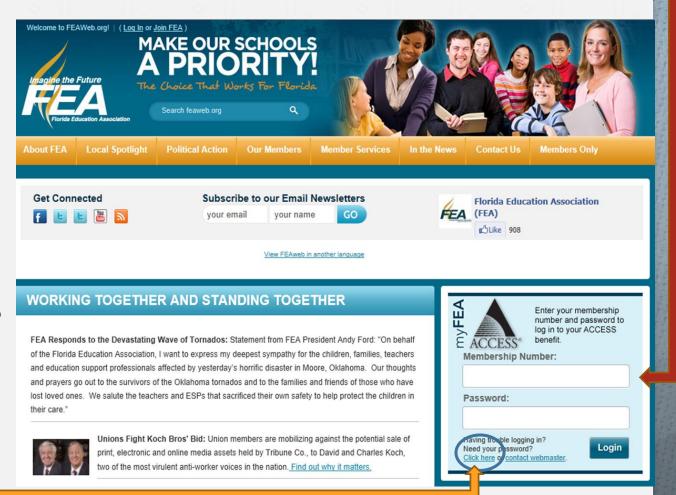

# Log in to <a href="www.FEAweb.org">www.FEAweb.org</a> using your membership number and password.

Need your password? Try our password retrieval feature.

Click on the membership card to go to the ACCESS website.

Register now if you're checking out FEA/Access for the first time since getting your new card.
Don't forget to click on the validation link after you complete the registration.

Already registered? Great! Just sign in here.

For assistance, please call Access Customer Service 888-304-9048