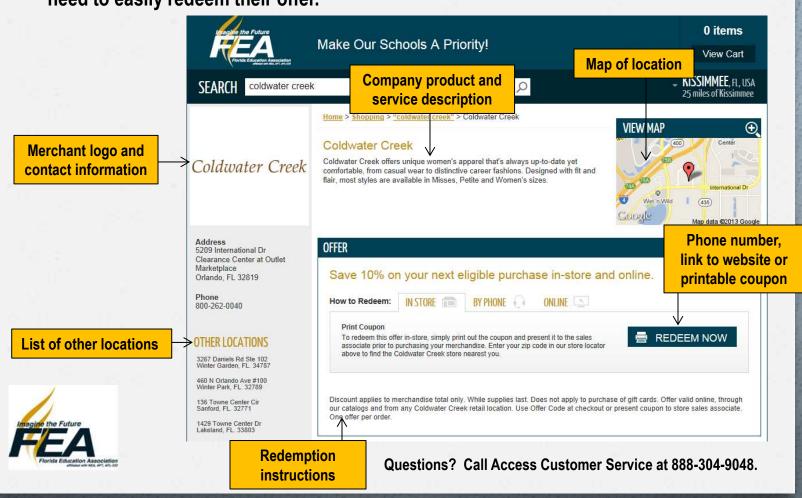

## **REDEMPTION MADE EASY**

After selecting an offer, members are presented with all the information they need to easily redeem their offer.