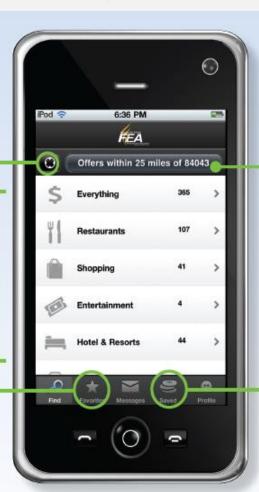

# **Member Home Page**

Displays offers in surrounding area

Filters by category

Remembers favorites for fast access

Updatable search criteria (city, state, zip, radius)

Tracks savings to date