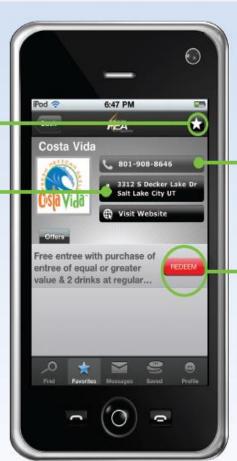

# **Merchant Offer Page**

Remembers favorite merchants

Plots location on map

Calls directly from touch screen

Displays coupon for redemption