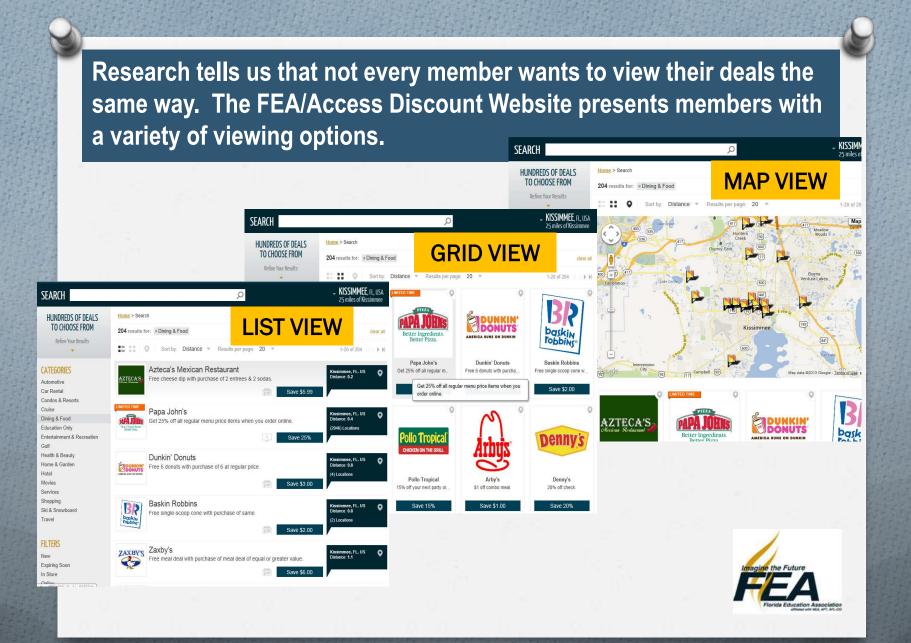

# Introducing the FEA/Access savings website!

Saving money just got easier with:

**Enhanced Search Capability** 

**Keyword Searches** 

**Find More Discounts Faster** 

Find deals near you with Google Maps

# **Member Home Page**

Displays offers in surrounding area

Filters by category

Remembers favorites for fast access

Updatable search criteria (city, state, zip, radius)

Tracks savings to date

# **Search Results – Map View**

Expands and narrows view using touchscreen

Updates search from center of map

& mobile coupon

Provides travel directions