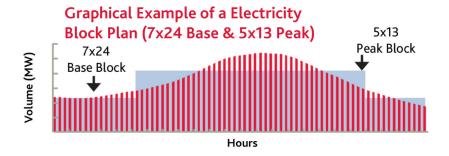

#### **Electricity Block Plan**

This Plan offers a fixed electricity rate for an established volume of electricity for a specific period of time.

- An established fixed electricity rate for specific blocks of energy
- Blocks optimized to your usage pattern
- Elimination of market exposure for specific blocks of energy
- Reduction of your company's overall exposure to the volatility of the energy market