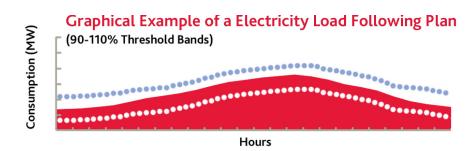

#### **Electricity Load Following Plan**

If you are a hotel, motel or campground with predictable usage, then the Load Following Plan may be optimal for your business. This Plan offers:

- · A fixed electricity rate for established monthly energy amounts
- The ability to forecast energy costs on a month-to-month basis
- Protection from market price fluctuations and volatility
- Volume flexibility whereby your monthly consumption may vary within established threshold bands and still receive the contracted fixed electricity rate