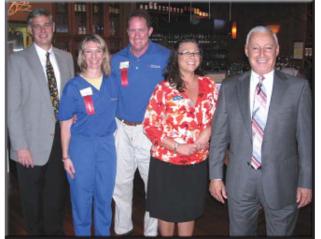

# **Ambassador** of the Month

Chamber Chairman Tom Vokoun, AECOM presents ambassador co-chair Maureen Vaillancourt, Re/Max of Stuart with the Ambassador of the Month Award.

Special thanks to Treasure Coast Urgent & Family Care for sponsoring the Stuart/Martin County Chamber's February Luncheon held at Bonefish Grill. Shown from left are: Chamber Chairman Tom Vokoun, AECOM: Michele Libman, MD, Rob Gluckman and Jo Woods, Treasure Coast Urgent & Family Care and Chamber President/CEO Joe Catrambone.