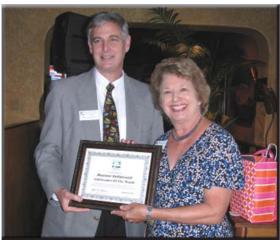

# **Ambassador** of the Month

Chamber Chairman Tom Vokoun, AECOM presents ambassador co-chair Maureen Vaillancourt, Re/Max of Stuart with the Ambassador of the Month Award.

Special thanks to Treasure Coast Urgent & Family Care for sponsoring the Stuart/Martin County Chamber's February Luncheon held at Bonefish Grill. Shown from left are: Chamber Chairman Tom Vokoun, AECOM: Michele Libman, MD, Rob Gluckman and Jo Woods, Treasure Coast Urgent & Family Care and Chamber President/CEO Joe Catrambone.