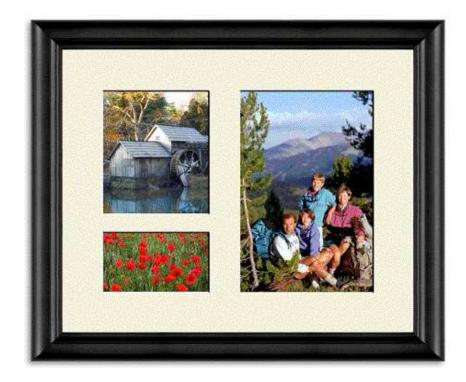

#### **Ordering Custom Collage Mats**

Print this worksheet and use the graph paper area to draw a diagram of the mat you want to order. (Or, if you prefer, you may create your own digital image file.) Your diagram will help us cut your mat to your exact specifications. It can also help you plan your presentation!

#### Your diagram should indicate:

- outside dimensions (maximum 32" x 40")
- mat border width (distance from outside of windows to outside of mat)
- window opening dimensions (see Mat Window Openings, below)
- spacing between window openings
- selected mat color browse our array of mat colors at:

#### Mat Window Openings

The cut-out spaces for your images are called mat window openings. In order to hold your artwork in place, each mat window opening should be 1/4" smaller in each dimension than the image you want to place in that window. This will allow for 1/8" overlap on each side. (Example: for an 8"x10" image, your window opening should be sized 7 3/4" x 9 3/4")