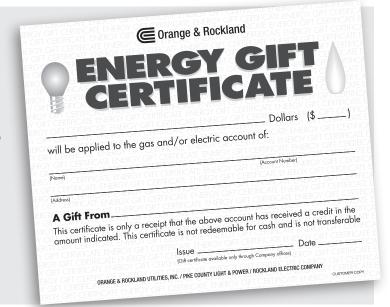

## **Energy Gift Certificate**

Purchase an Energy Gift Certificate for a friend or relative who may need a little help with paying bills. Or give an Energy Gift Certificate as a holiday gift, a wedding present or a gesture of appreciation.

The recipient must be a customer of Orange & Rockland, Rockland Electric Company or Pike County Light & Power Company.

| Name of Giver:     |        |      |
|--------------------|--------|------|
| Address:           |        |      |
| City:              |        |      |
| Phone Number:      |        |      |
|                    |        |      |
| Name of Recipient: |        |      |
| Service Address:   |        |      |
| City:              | State: | Zip: |
| Phone Number:      |        |      |
| Gift Amount:       |        |      |
|                    |        |      |