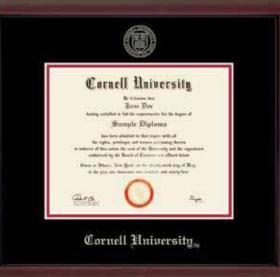

#### Silver Engraved Medallion Edition

A silver engraved medallion of the official Cornell seal and silver embossing of "Cornell University" on the rich black mat add elegance to this stately frame. The Devonshire moulding is crafted of hardwood with a dark espresso satin finish and silver inner lip. Dimensions: 21.75" x 18.75"

1488 (SKU# 1054548) Diploma Frame \$219.99 1486 (SKU# 1054664) Award Frame \$169.99 1487 (SKU# 1054575) Matching Devon Photo Frame \$59.99