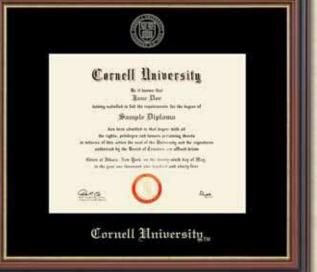

#### Embossed "Eclipse" Edition

Black embossing of Cornell University's official seal and name add prestige to this classic style, which features red and black archival museum matting and a hardwood Eclipse moulding with a black satin finish. Dimensions: 20.5" x 18.5".