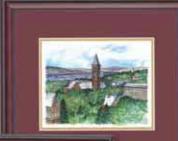

#### Campus Scene Edition

A beautiful panoramic photo mounted above your diploma will forever remind you of the beauty of your alma mater. The Cornell University name and seal are embossed in gold and a gold inner lip accents the high-gloss Galleria cherry moulding. Dimensions: 19.75" x 23.75". 2060 (SKU# 7816088) Diploma Frame \$229.99