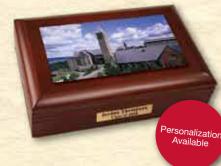

#### Photo Desk Box

Hardwood Desk Box in a cherry finish features an inlaid photo tile of the Cornell University campus, black sueded lining, and Color Litho 2809 (SKU# 1251976) \$89.95 magnetic closure. Measures 9" x 6" x 21/2". 1898 (SKU# 1068462) \$69.99