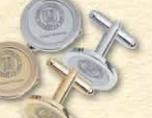

#### Cufflinks

Dress up in Cornell style with gold- or silver-plated brass cufflinks featuring the Cornell University seal. 1202 (SKU# 5747893) Gold \$35.00 1212 (SKU# 7804604) Silver \$35.00