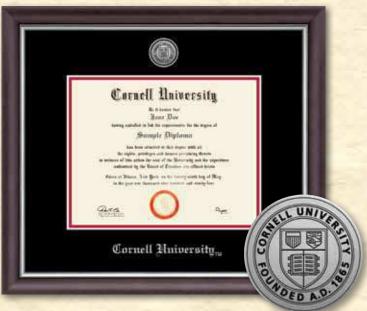

#### Silver Engraved Medallion Edition

A silver engraved medallion of the official Cornell seal and silver embossing of "Cornell University" on the rich black mat add elegance to this stately frame. The Devonshire moulding is crafted of hardwood with a dark espresso satin finish and silver inner lip. Dimensions: 21.75" x 18.75"

1488 (SKU# 1054548) Diploma Frame \$219.99 1486 (SKU# 1054664) Award Frame \$169.99 1487 (SKU# 1054575) Matching Devon Photo Frame \$59.99