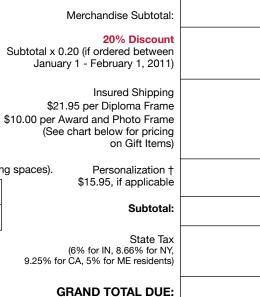

## Some Milestones You'll Want to Remember

Earning a degree from Cornell University is Forever... one of them. The Cornell Store proudly offers you diploma frames custom-designed for Cornell University by Church Hill Classics, a premier manufacturer of handcrafted frames with conservation-caliber matting and backing that meet the stringent Library of Congress standards for document preservation.

Our diploma and award frames feature:

- High-quality, solid wood frame mouldings
- Archival, museum-guality matting, backing, and mounting materials
- Beautiful document presentation
- Superior protection from damage and discoloration

Many diploma frames are complemented by a matching award frame that fits an 11" x 8.5" certificate, and a portrait photo frame that fits a 5" x 7" photo. These options are available as indicated. Please visit our online store at store.cornell.edu to view our full selection of frames.