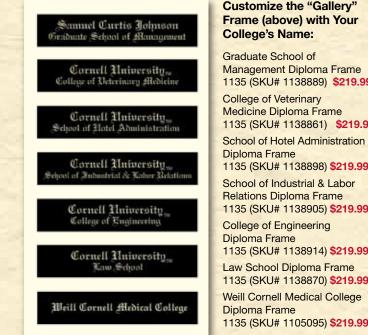

#### Engraved "Gallery" Edition

This handsome frame features a gold engraved medallion of the Cornell seal and a gold-embossed "Cornell University" on the black suede and red matting. The solid wood Gallery moulding is in a high-gloss, cherry finish with a gold inner lip. Dimensions: 22" x 19".

1540 (SKU# 7697654) Diploma Frame with "Cornell University" \$219.99 7913537 Award Frame \$159.99 1538 (SKU# 7697985) Matching Galleria Photo Frame \$59.99

Customize the "Gallery" Frame (above) with Your **College's Name:** 

Graduate School of Management Diploma Frame 135 (SKU# 1138889) \$219.99

College of Veterinary Medicine Diploma Frame 135 (SKU# 1138861) \$219.99 School of Hotel Administration Diploma Frame

135 (SKU# 1138898) \$219.99 School of Industrial & Labor Relations Diploma Frame

College of Engineering Diploma Frame

1135 (SKU# 1138914) **\$219.9**9

Law School Diploma Frame 1135 (SKU# 1138870) \$219.99

Weill Cornell Medical College

1135 (SKU# 1105095) \$219.99