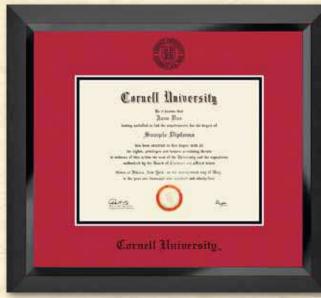

#### Embossed "Eclipse" Edition

Black embossing of Cornell University's official seal and name add prestige to this classic style, which features red and black archival museum matting and a hardwood Eclipse moulding with a black satin finish. Dimensions: 20.5" x 18.5".

### 2727 (SKU# 1248380) \$169.99