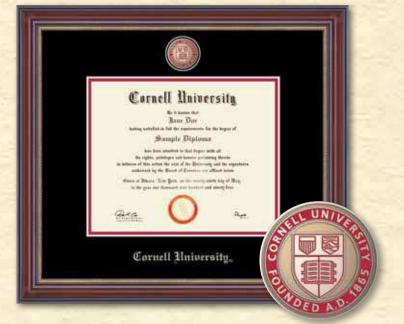

#### Engraved "Gallery" Edition

This handsome frame features a gold engraved medallion of the Cornell seal and a gold-embossed "Cornell University" on the black suede and red matting. The solid wood Gallery moulding is in a high-gloss, cherry finish with a gold inner lip. Dimensions: 22" x 19".

1540 (SKU# 7697654) Diploma Frame with "Cornell University" \$219.99 7913537 Award Frame \$159.99 1538 (SKU# 7697985) Matching Galleria Photo Frame \$59.99

Customize the "Gallery" Frame (above) with Your **College's Name:** 