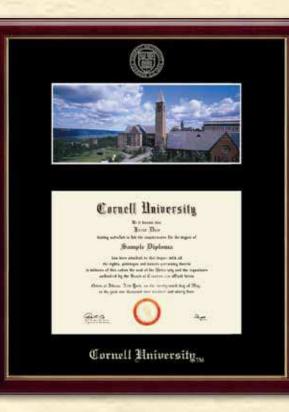

#### Campus Scene Edition

A beautiful panoramic photo mounted above your diploma will forever remind you of the beauty of your alma mater. The Cornell University name and seal are embossed in gold and a gold inner lip accents the high-gloss Galleria cherry moulding. Dimensions: 19.75" x 23.75". 2060 (SKU# 7816088) Diploma Frame \$229.99