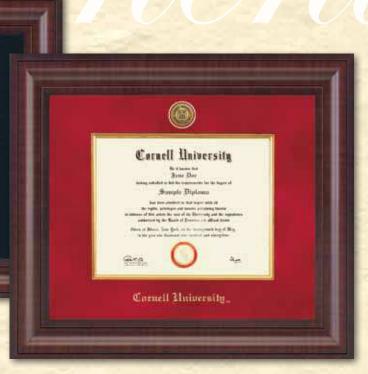

#### Embossed "Cambridge" Edition

This distinguished frame features the Cornell University seal and name embossed in gold on black and red archival museum matting. The handcrafted Cambridge moulding is deep mahogany with black accents. Dimensions: 22" x 19".

1360 (SKU# 7697976) Diploma Frame \$169.99 1361 (SKU# 7913528) Award Frame \$129.99 1362 (SKU# 7743946) Matching Camby Photo Frame \$59.99