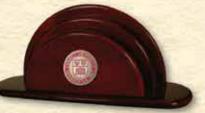

#### Letter Sorter

Keep mail organized with this cherryfinished letter sorter showcasing a Masterpiece medallion of Cornell University's seal. Measures 10" x 3" x 4". 1055 (SKU# 1054155) \$49.99