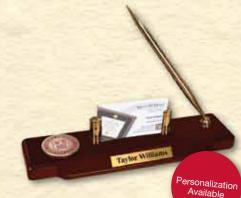

## Favorite Gifts for Cornell Grads

Visit us online at store.cornell.edu to view our full selection of gifts

Professionally display your business cards with this Desk Set showcasing a Masterpiece medallion of the Cornell University seal and a brass business card holder and ballpoint pen. Base measures 10<sup>1</sup>/<sub>2</sub>" x 3<sup>3</sup>/<sub>4</sub>".

1054 (SKU# 1054173) \$59.99