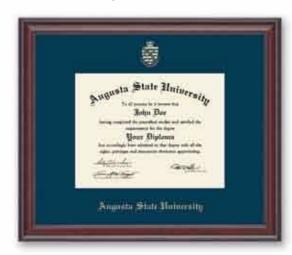

### 23 Karat Edition

in Signature Frame

Showcases a 23K jewelryquality medallion of the Augusta State University seal recessed into navy and red museum matting with the school name embossed in gold. It is presented in our Signature moulding with a cherry finish and an inner black bead.