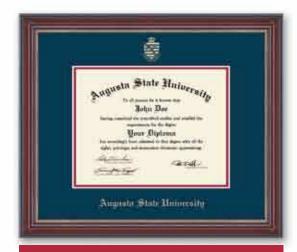

### Classic Embossed Edition

#### in Galleria, Kensit Gold or Studio Frame

Features the Augusta State University name and official seal gold embossed on navy and red museum-quality matting. It is framed in your choice of our high-gloss Galleria cherry moulding with a gold lip (above), or our satin Kensit Gold cherry moulding with gold beaded detail (inset above). It is also available with navy museum matting in our Studio moulding, crafted of solid hardwood with a mahogany finish (below).

Galleria Bachelor's, 110795 \$114.95 Kensit Gold Bachelor's, 122193 \$114.95 Studio Bachelor's, 110794 \$94.95