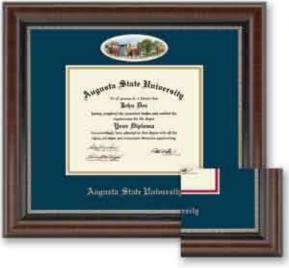

### 23 Karat Edition

in Signature Frame

Showcases a 23K jewelryquality medallion of the Augusta State University seal recessed into navy and red museum matting with the school name embossed in gold. It is presented in our Signature moulding with a cherry finish and an inner black bead.