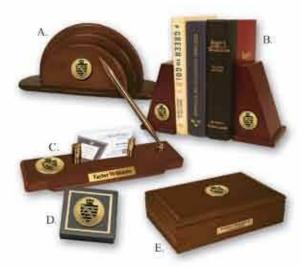

# Church Hill Classics® Engraved Gift Collection

Accent your workspace with our beautiful desk accessories featuring engraved medallions for your school.

A. Letter Sorter 132232 \$40.95

B. Bookends 132230 \$79.95

C. Desk Set 132233 \$57.95

D. Paperweight (Black Marble) 132234 \$23.95

> E. Desk Box 132231 \$51.95

The Desk Set and Desk Box include an optional plaque. Personalization is available via mail for \$10.95 (order form included) or at your local engraver.