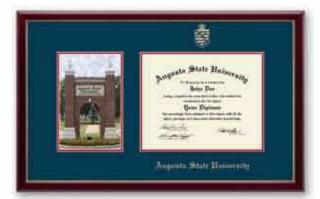

# Campus Scene Edition

#### in Galleria Frame

Showcases a beautiful color photo of the Arch at Augusta State University mounted alongside your diploma. It is presented with navy and red museum matting in our high-gloss Galleria cherry moulding.

Bachelor's, **124762 \$199.95** Master's, **124763 \$224.95** 

For additional styles or to customize, visit www.diplomaframe.com/schools/augu