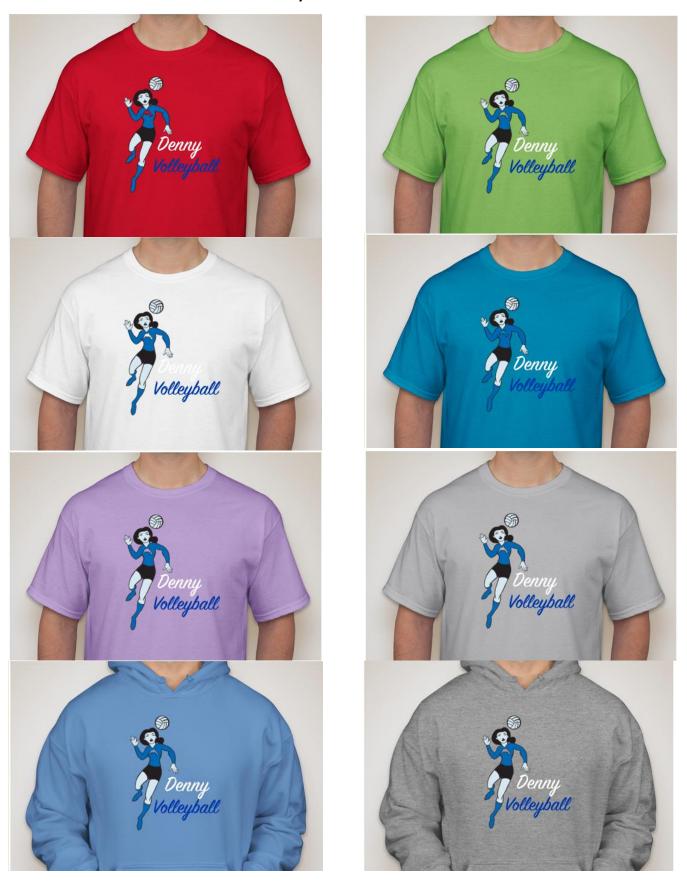

## 2016 Volleyball Shirt Order Form

|                                                                | CIR           | CLE THE OPTION | NS YOU WAN | Т        |         | SIZE    |
|----------------------------------------------------------------|---------------|----------------|------------|----------|---------|---------|
| Hooded Sweatshirt (Gildan Lightweight Hooded Sweatshirt)       |               |                |            |          |         |         |
| looded Sweatshirt (w/ Name on Back)                            |               |                |            |          | \$28.00 |         |
| olors:                                                         | Carolina Blue | Sapphire       | White      | Ice Gray |         |         |
|                                                                |               |                |            |          |         | SIZE    |
| rewneck Sweatshirt (Gildan Lightweight Crewneck Sweatshirt)\$1 |               |                |            |          |         |         |
| rewneck Sweatshirt (w/ Name on Back)                           |               |                |            |          | \$22.00 |         |
| olors:                                                         | Carolina Blue | Sapphire       | White      | Ice Gray |         |         |
|                                                                |               |                |            |          |         | SIZE    |
| ong Sleeve T-Shirt (Gildan Ultra Cotton Long Sleeve)           |               |                |            |          | \$13.00 | <u></u> |
| ong Sleeve T-Shirt (w/Name on Back)                            |               |                |            |          | \$18.00 |         |
| Colors:                                                        | Carolina Blue | Sapphire       | White      | Ice Gray |         |         |
|                                                                |               |                |            |          |         | SIZE    |
| -Shirt (Gildan Ultra Cotton)                                   |               |                |            |          | \$11.00 |         |
| -Shirt (w/ Name on Back)                                       |               |                |            |          | \$16.00 |         |
| olors:                                                         | Carolina Blue | Sapphire       | White      | Ice Gray |         |         |