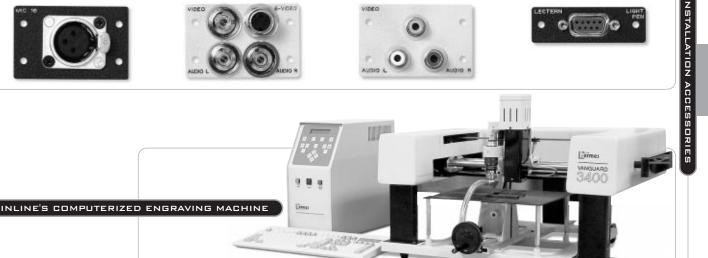

y unique plate design and every module model ordered. If identical engraving is required on several modules then submit only one order form for each model number ordered. Be sure to include a purchase order that specifically authorizes purchase of the A/V connector modules as well as the engraving service charges. Pricing for engraving services is located in the 1999 / 2000 Dealer Price List.

#### Fax Submission:

**Instructions For Custom Engraving Orders** 

Fax the completed engraving order form(s) and your purchase order to INLINE at: 714-921-4160.

#### Email Submission:

If you have downloaded the PDF version of the order forms, you can complete the form(s) and submit them to Inline via email at the following address: engraving@ inlineinc.com

### ENGRAVING SAMPLES



















## 11 11 11 VE

# **Engraving Order Form-Single**

# Customize your installation with your own engraved modular plates.

Simply photocopy this form, complete the information needed and fax with your purchase order.

You may also download a PDF version of this form at www.inlineinc.com/forms. Feel free to call us for assistance or if you have any questions.

| • •                                                                                                    | A/V Connector Module Model:                                                                                     |
|--------------------------------------------------------------------------------------------------------|---------------------------------------------------------------------------------------------------------------