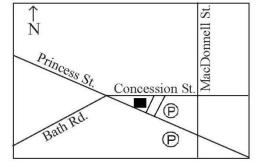

Bayridge Clinic Blackburn Mews Mall 776 Blackburn Mews East

Princess St. Blackburn Mews H N Blackburn Mews H N N Taylor-Kidd Blvd.

(Free Parking Available)

Princess Street Clinic 835 Princess Street Kingston, Ontario