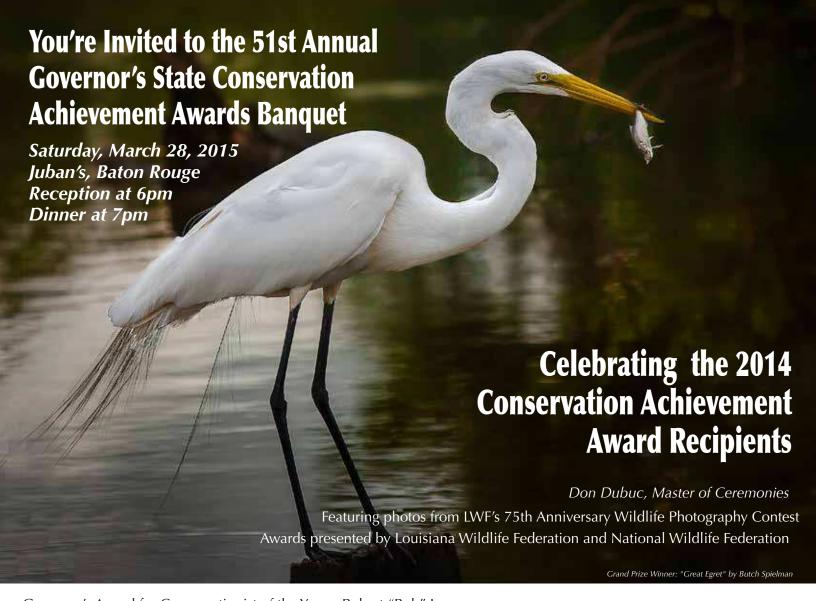

Governor's Award for Conservationist of the Year – Robert "Bob" Love
Professional Conservationist of the Year – Stacey Scarce
Volunteer Conservationists of the Year – Adam & Lisa Willard
Business Conservationist of the Year – Chevron
Conservation Educator of the Year – Louisiana Master Farmer Program
Conservation Organization of the Year – Bayou Vermilion Preservation Association