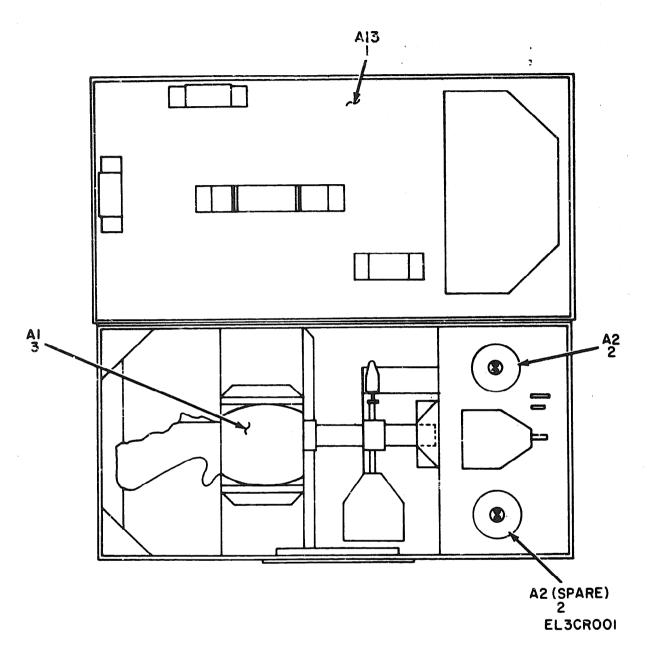

6. A b b r e v i a t i o n s Not applicable.

(Next printed page is 5/6 blank)

Figure 1. Measuring Set, Wind AN/PMQ-3A.

| ALLUSTRATION DESCRIPTION QT                                                                                                                                                                                                                                                                                                                                                                                                                                                                                                                                                                                                                                                                                                                                                                                                                                                                                                                                                                                                                                                                                                                                                                                                                                                                                                                                                                                                                                                                                                                                                                                                                                                                                                                                                                                                                                                                                                                                                                                                                                                                                                    |              |     |         |                  |                |         | <i>→</i>                               |       |      |
|--------------------------------------------------------------------------------------------------------------------------------------------------------------------------------------------------------------------------------------------------------------------------------------------------------------------------------------------------------------------------------------------------------------------------------------------------------------------------------------------------------------------------------------------------------------------------------------------------------------------------------------------------------------------------------------------------------------------------------------------------------------------------------------------------------------------------------------------------------------------------------------------------------------------------------------------------------------------------------------------------------------------------------------------------------------------------------------------------------------------------------------------------------------------------------------------------------------------------------------------------------------------------------------------------------------------------------------------------------------------------------------------------------------------------------------------------------------------------------------------------------------------------------------------------------------------------------------------------------------------------------------------------------------------------------------------------------------------------------------------------------------------------------------------------------------------------------------------------------------------------------------------------------------------------------------------------------------------------------------------------------------------------------------------------------------------------------------------------------------------------------|--------------|-----|---------|------------------|----------------|---------|----------------------------------------|-------|------|
| (a) (b) (b) (c) (c) (c) (c) (c) (c) (c) (c) (c) (c                                                                                                                                                                                                                                                                                                                                                                                                                                                                                                                                                                                                                                                                                                                                                                                                                                                                                                                                                                                                                                                                                                                                                                                                                                                                                                                                                                                                                                                                                                                                                                                                                                                                                                                                                                                                                                                                                                                                                                                                                                                                             | (1           | 1)  | (2)     | (3)              | (4)            | (5)     | (6)                                    | (7)   | (8)  |
| 1   PACIDID     660-00-516-4342   SMB367340   BOO63   MIND SPEED   RANSHITTER T-321A/PNQ-3   EA 2                                                                                                                                                                                                                                                                                                                                                                                                                                                                                                                                                                                                                                                                                                                                                                                                                                                                                                                                                                                                                                                                                                                                                                                                                                                                                                                                                                                                                                                                                                                                                                                                                                                                                                                                                                                                                                                                                                                                                                                                                              | ILLUSTRATION |     |         | l                |                | 1       | DESCRIPTION                            | ш     | ATV  |
| NO. NO. CODE NUMBER NUMBER FSCM  GROUP OO MEASURING SET, MIND AN/PRO-3A  L PARROLL 660-00-964-8980 SMB367349 BOO63 CASE CY1067D/PRQ3  L 2 PARROLL 6660-00-516-4342 SMB367310 BOO63 WIND SPEEDRANSHITTER T-321A/PRQ-3  EA 2                                                                                                                                                                                                                                                                                                                                                                                                                                                                                                                                                                                                                                                                                                                                                                                                                                                                                                                                                                                                                                                                                                                                                                                                                                                                                                                                                                                                                                                                                                                                                                                                                                                                                                                                                                                                                                                                                                     |              |     |         |                  |                | ŀ       | DESCRIPTION                            | Į I   | INC  |
| GROUP OO MEASURING SET, MIND AN/PHQ-3A  1 PACHON 660-00-964-8980 SMB367349 BOO63 CASE CY1067D/PHQ3  2 PACHON 6660-00-516-4342 SMB367310 BOO63 MIND SPEED RANSHITTER T-321A/PHQ-3  EA 2                                                                                                                                                                                                                                                                                                                                                                                                                                                                                                                                                                                                                                                                                                                                                                                                                                                                                                                                                                                                                                                                                                                                                                                                                                                                                                                                                                                                                                                                                                                                                                                                                                                                                                                                                                                                                                                                                                                                         |              |     |         |                  |                |         |                                        |       |      |
| 1. PAGDID 6660-00-964-8980 SMB367349 B0063 CASE CY1067D/PMQ3 2. PAGDID 6660-00-516-4342 SMB367310 B0063 WIND SPEED "RANSHITTER T-321A/PMQ-3 EA 2                                                                                                                                                                                                                                                                                                                                                                                                                                                                                                                                                                                                                                                                                                                                                                                                                                                                                                                                                                                                                                                                                                                                                                                                                                                                                                                                                                                                                                                                                                                                                                                                                                                                                                                                                                                                                                                                                                                                                                               |              |     | CODE    | NOWINER          | NUMBER         | PSCM    | PSABLE ON CODE                         | U M   | UNIT |
| 1. PAGDID 6660-00-964-8980 SMB367349 B0063 CASE CY1067D/PMQ3 2. PAGDID 6660-00-516-4342 SMB367310 B0063 WIND SPEED "RANSHITTER T-321A/PMQ-3 EA 2                                                                                                                                                                                                                                                                                                                                                                                                                                                                                                                                                                                                                                                                                                                                                                                                                                                                                                                                                                                                                                                                                                                                                                                                                                                                                                                                                                                                                                                                                                                                                                                                                                                                                                                                                                                                                                                                                                                                                                               |              |     |         | •                |                |         |                                        | П     |      |
| 2 PACCODO 6660-00-516-4342 SMB367310 80063 MIND SPEED .RANSHITTER T-321A/PMQ-3                                                                                                                                                                                                                                                                                                                                                                                                                                                                                                                                                                                                                                                                                                                                                                                                                                                                                                                                                                                                                                                                                                                                                                                                                                                                                                                                                                                                                                                                                                                                                                                                                                                                                                                                                                                                                                                                                                                                                                                                                                                 |              |     |         |                  |                | !       | GROUP OO HEASURING SET, WIND AN/PNQ-3A | L     |      |
| 2 PACCODO 6660-00-516-4342 SMB367310 80063 MIND SPEED .RANSHITTER T-321A/PMQ-3                                                                                                                                                                                                                                                                                                                                                                                                                                                                                                                                                                                                                                                                                                                                                                                                                                                                                                                                                                                                                                                                                                                                                                                                                                                                                                                                                                                                                                                                                                                                                                                                                                                                                                                                                                                                                                                                                                                                                                                                                                                 |              |     |         | 660-00-964-8980  | CHR24.7340     |         | CACC CHECK TO IDADO                    | I     |      |
| 2000 20 545 1044                                                                                                                                                                                                                                                                                                                                                                                                                                                                                                                                                                                                                                                                                                                                                                                                                                                                                                                                                                                                                                                                                                                                                                                                                                                                                                                                                                                                                                                                                                                                                                                                                                                                                                                                                                                                                                                                                                                                                                                                                                                                                                               | . 4          | 1 - | PEURN   | 000-00-304-0300  | אייביו סכפייונ | 60005   | CASE CTIME ID/PRQ3                     | EA    |      |
| 3 PROD4 6660-00-515-4341 SM0367334 80063 AMEMOMETER, WIND VAME ML-446A/PMQ-3                                                                                                                                                                                                                                                                                                                                                                                                                                                                                                                                                                                                                                                                                                                                                                                                                                                                                                                                                                                                                                                                                                                                                                                                                                                                                                                                                                                                                                                                                                                                                                                                                                                                                                                                                                                                                                                                                                                                                                                                                                                   | 1            | 2   | PACIDID | 6660-00-516-4342 | SPB367310      | 80063   | WIND SPEED RANSMITTER T-321A/PMQ-3     | EA    | 2    |
| 2 PARTY COOK OF THE PROPERTY O |              | ١,  | 00000   | 6660-00-515-4341 | SM0367336      | 80063   | ANEMOMETED LITTUR WANT IN ALLEA FROM 3 | ا۔۔ ا | ١.   |
|                                                                                                                                                                                                                                                                                                                                                                                                                                                                                                                                                                                                                                                                                                                                                                                                                                                                                                                                                                                                                                                                                                                                                                                                                                                                                                                                                                                                                                                                                                                                                                                                                                                                                                                                                                                                                                                                                                                                                                                                                                                                                                                                |              | 1 ' | PULTH   | 0000 00 010 1011 | STEEDI SOT     | - COURS | MUCLULUE LEW AND AND LE AND LINE S     | I EV  |      |