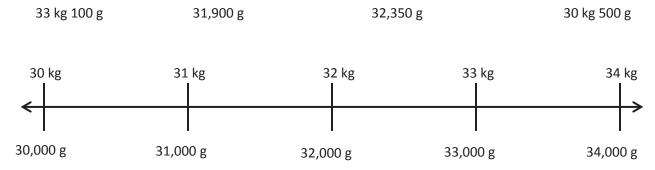

| Compare using >, <, or =.                            |            |              |                    |        |  |
|      | a.                                     | 23 km 40 m                                           | $\bigcirc$ | 2,340 m      |                    |        |  |
|      | b.                                     | 13,798 mL                                            | $\bigcirc$ | 137 L 980 mL |                    |        |  |
|      | c.                                     | 5,607 m                                              | $\bigcirc$ | 560,701 cm   |                    |        |  |
| 4.   | Pla                                    | Place the following measurements on the number line: |            |              |                    |        |  |