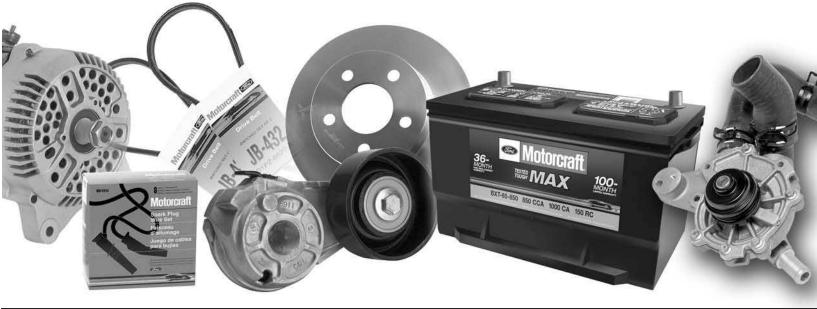

### **REBATE PROGRAM** September 1 - December 31, 2011

- 16 mechanical part OFFERS
- SINGLE REBATE FORM for easy submission (see back)
- SUBMIT rebate WITHIN 30 DAYS of invoice date
- REDEEM each offer UP TO 6 TIMES September 1 - December 31, 2011
- Limit one rebate redemption per product per invoice

## **RACE IN** to save up to \$1,080!