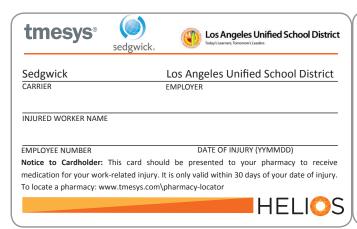

# **MAKING IT EASY...** TO GET WORKERS' COMPENSATION PRESCRIPTIONS FILLED.

Helios has been chosen to manage your workers' compensation pharmacy benefits for your employer or their insurer. Below is your First Fill card that will allow you to receive your injury-related prescriptions at your local pharmacy. Please fill out the card based on the instructions below.

## **Employer:**

Immediately upon receiving notice of injury, fill in the information below and give this form to the employee.

### **Injured Employee:**

If you need a prescription filled for a work-related injury or illness, go to a Helios Tmesys network pharmacy. Give this temporary card to the pharmacist. The pharmacist will fill your prescription at no cost to you.

If your workers' compensation claim is accepted, you will receive a more permanent pharmacy card in the mail. Please use that card for other work-related injury or illness prescriptions.

Most pharmacies, including Walgreens, our preferred provider, and all major chains, are included in the network. To find a network pharmacy call 866.599.5426 or visit www.tmesys.com and click on "Pharmacy Locator."

# **Questions? Need Help?**

(To create a card for your wallet, cut along outer line and fold in half.)

NOTE: This First Fill card is only valid for your workers' compensation injury or illness.