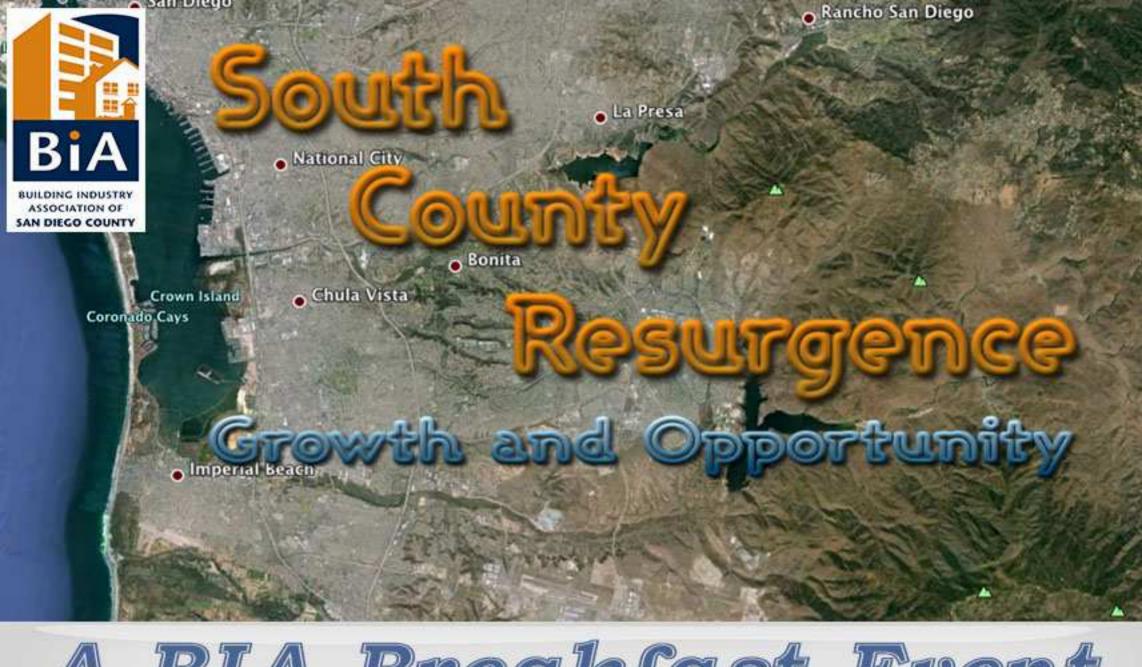

BIA Breakfast Event

The building industry is making a strong comeback as building permits are on the rise for South County development! Join us as we learn about our guest speakers' master plan updates in South County.

Thursday, February 20, 2014 | 7:30am - 9:30am | Del Mar Hilton

# Guest Speakers

Todd Galarneau, The Corky McMillin Companies Stephen Haase, Baldwin & Sons Jeff O'Connor, HomeFed Corporation