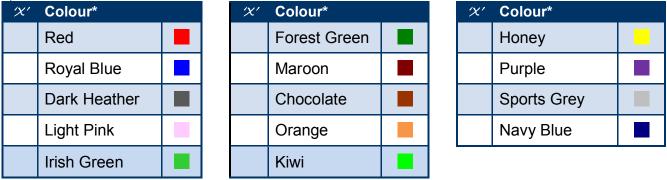

#### 2- Choose a Colour

Place an 'x' next to the desired colour. \*Please note colours shown are indicative of the colour of the shirt, and may not be a true representation of the final colour.