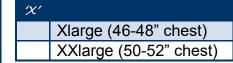

#### 1- Choose a Size

Place an 'x' next to the required size.

| <i>'X'</i> |                       |  |
|------------|-----------------------|--|
|            | Small (34-36" chest)  |  |
|            | Medium (38-40" chest) |  |
|            | Large (42-44" chest)  |  |