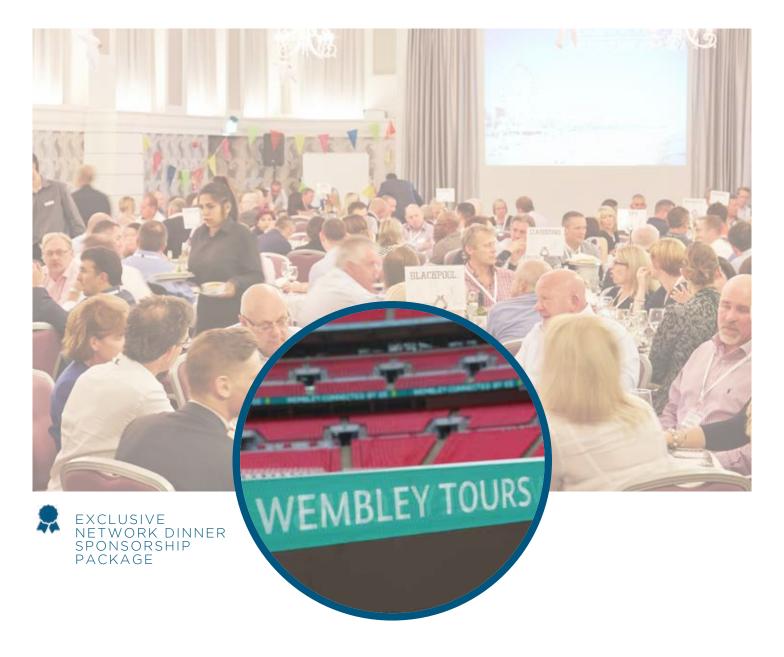

# WEMBLEY STADIUM TOUR & NETWORK DINNER 9 SEPTEMBER 2015

The Network Evening is a popular element of the event, and this comprehensive package offers your firm the opportunity to enjoy exclusive sponsorship of the whole evening.

In addition to including pop-up banners throughout the main ballroom and a range of branded on-table items during the three-course dinner and featuring in marketing materials, this year the package includes firm branding on marketing material for Wembley Stadium tours prior to the meal.

The Hilton London Wembley sits in the shadow of the iconic stadium arch, and attendees of the Network Evening will receive a guided tour of the famous stadium, including pitchside and changing room access.