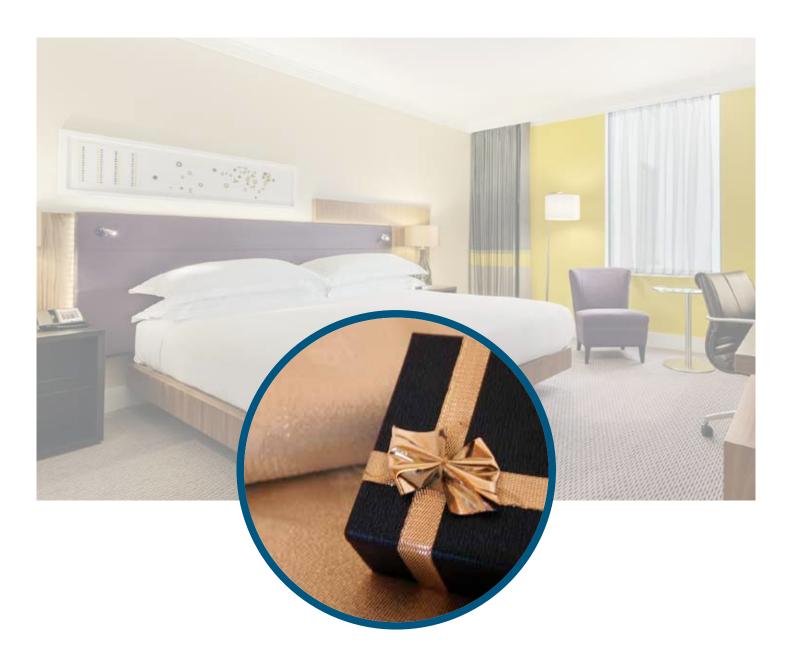

# BEDROOM GIFT DROP PACKAGE SOLD

Welcome delegates to their hotel room with a branded gift of your choosing\*.

- Branded gift in all
- or all pre and post-event marketing materials Online and offline)
- Two free conference

#### **PACKAGE SOLD**

\* Bedroom gift can be sourced by the sponsor seperately (optional)