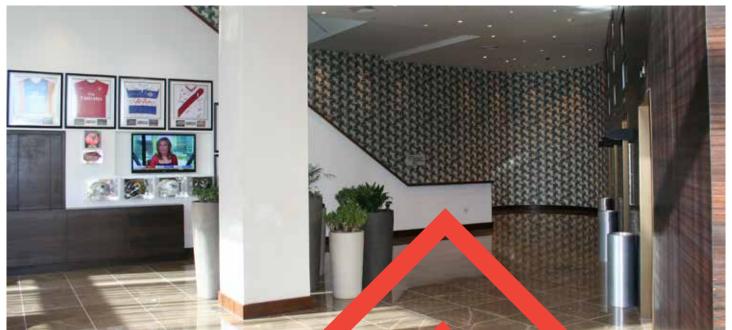

#### HILTON LONDON WEMBLEY AREAS OF EXPOSURE

Above HILTON HOTEL LOBBY: Delegates pass through oby and take est ator or elevator (right shot) to conference centre.

**Above** HILTON (STRATION AREA: Wall, pillar & window e available for sign placement. Delegates pass through area upon arrival and enter Plenary session.