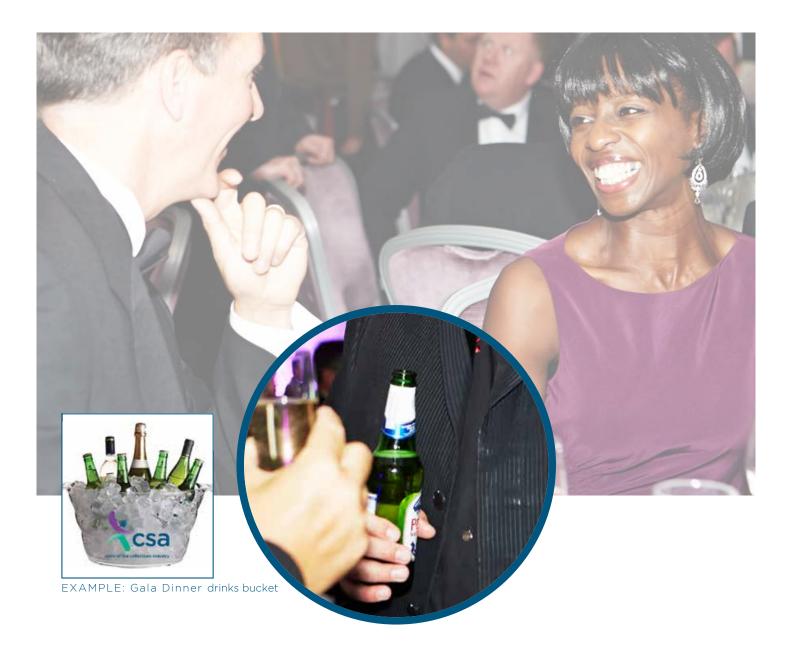

# GALA DINNER DRINKS BUCKET\*

- Branded drinks bucket on all tables\*
- Listed as "event sponsor" on all pre-event marketing materials (online and offline)
- Two free places to attend the Gala Dinner<sup>†</sup>

£2,000 ex VAT + beverage costs

ALSO AVAILABLE AS PART OF THE EXCLUSIVE GALA DINNER SPONSORSHIP PACKAGE

Exclusive Gala Dinner sponsorship package includes:

- Branded menus
- Branded table decorations
- Branded table numbers
- Branded wine collars
- Branded drinks bucket
- Branded table gift