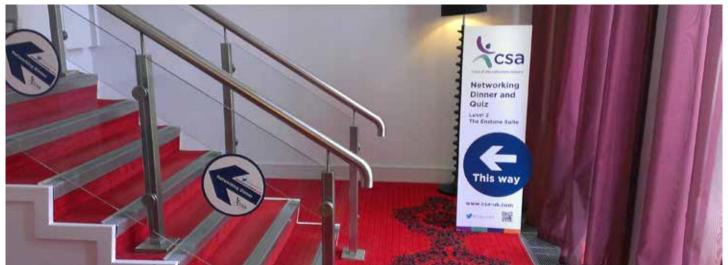

# WELCOME AREA & DIRECTIONAL SIGNAGE PACKAGE SOLD

Welcome area & directional signage sponsorship allow firms to feature throughout different locations within the venue. Used to aid delegates during the two-day event, the range of navigational signs and standees are also joined by large company banners located at key venue locations (main entry/exits, main conference hall and bar areas).

- Branded wall arrows
- Branded window arrows
- Branded signposts/standees
- Large company bar lers in key locations
- Listed as "event spons" or all pre and post-event marketing materials (online and offline)
- Five free conference day passes (worth up to £1,500)