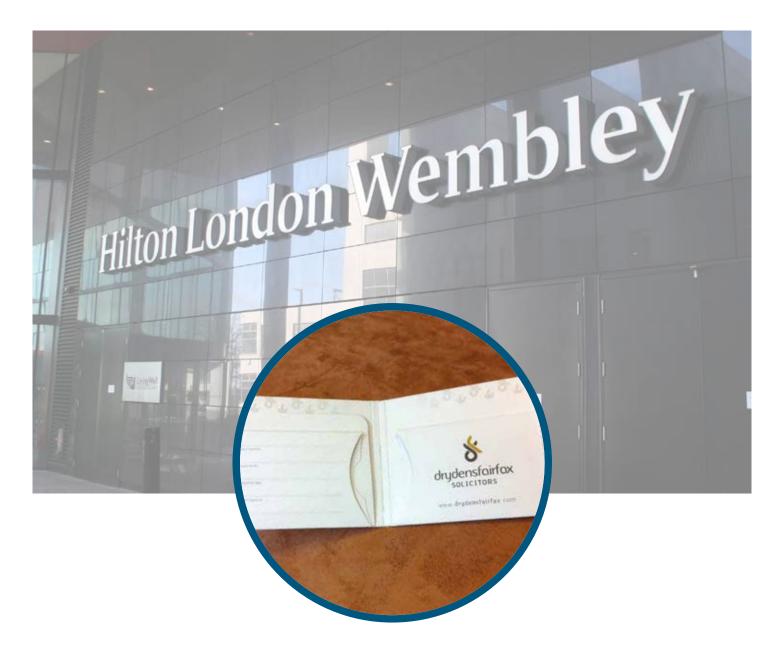

#### WELCOME PACK PACKAGE SOLD

All delegates staying at the hotel will receive a welcome pack upon arrival.

Delegates will be welcomed to the venue with your corporate identity branded on a wallet, containing additional branded items.

- Branded wallet containing:
  - Branded hotel key cards
  - Branded key verge locations map
- Listed as "event spensey" or all pre and post-event marketing naterals (anline and offline)
- Four free conference day passes (worth up to £1,200)