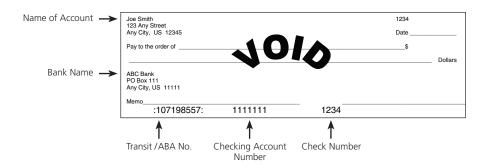

## **FirstAllmerica**

P.O. Box 305030 • Nashville, TN 37230-5030 Customer Contact Center – Tel: 877 462 8992 Fax: 800 262 6976

| 1. INFORMATION A                                                                                                                             | BOUT THE AGENT                                                 |                                       |                                 |                     |                     |
|----------------------------------------------------------------------------------------------------------------------------------------------|----------------------------------------------------------------|---------------------------------------|---------------------------------|---------------------|---------------------|
| Type of Request (Select C                                                                                                                    | ne):                                                           |                                       |                                 |                     |                     |
| ☐ New Request ☐ Cha                                                                                                                          | ange Request                                                   |                                       |                                 |                     |                     |
| The EFT information pro<br>Commissions currently in                                                                                          | vided will be applied to all<br>n place.                       | agent codes                           | but will not canc               | el or change any    | Assignment of       |
| First Name                                                                                                                                   |                                                                | Middle Initial                        | Last Name                       |                     |                     |
| Date of Birth (mm/dd/yy)   Social Security Number / Tax                                                                                      |                                                                | Identification N                      | Number Contact Telephone Number |                     | ohone Number        |
| Street Address                                                                                                                               |                                                                |                                       | Email Address                   |                     |                     |
| City                                                                                                                                         |                                                                |                                       | State                           | Zip                 |                     |
| INSTRUCTIONS                                                                                                                                 |                                                                |                                       |                                 |                     |                     |
|                                                                                                                                              | t direct deposit of your comm<br>ssing or incomplete informati |                                       |                                 |                     | formation           |
| 2. BANK INFORMAT                                                                                                                             | ION                                                            |                                       |                                 |                     |                     |
| I (we) hereby authorize Accordia Life and Annuity or First Allmerica Financial Life Insurance Company to initiate credit entries as follows: |                                                                |                                       |                                 |                     |                     |
| Account Name (as it appea                                                                                                                    | Bank Name:                                                     |                                       |                                 |                     |                     |
|                                                                                                                                              |                                                                |                                       |                                 |                     |                     |
| Routing /Transit / ABA Nun                                                                                                                   | Account                                                        | ount Number (Bottom center of check): |                                 |                     |                     |
| Type of account:                                                                                                                             |                                                                |                                       |                                 |                     |                     |
| Checking - Please attac                                                                                                                      | ch a voided check for the liste                                | ed account.                           |                                 |                     |                     |
| Savings - Please attach                                                                                                                      | a deposit slip for the listed ac                               | ccount.                               |                                 |                     |                     |
| If you are unsure about the                                                                                                                  | e correct way to complete the                                  | form, please r                        | eference the sampl              | le check informatio | on on the following |
| page.                                                                                                                                        |                                                                |                                       |                                 |                     |                     |