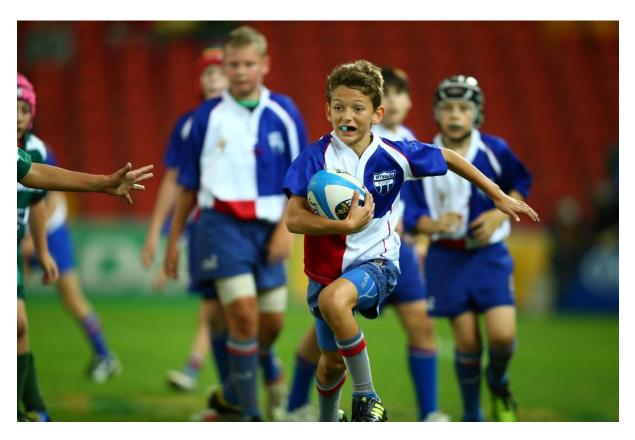

### WYNNUM & DISTRICT RUGBY UNION SENIOR MEN'S TEAMS

The Wynnum & District Rugby Union Seniors in 2015 have just completed their 21st season in the Queensland Suburban Rugby Union (QSRU) or previously affiliated competitions. Over this time, the Bugs have established themselves as the dominate club in this competition and made their home ground Elanora Park a fortress against visiting teams. In 2015, Wynnum entered 2 teams in the QSRU and in 2016 will again do the same.

In 2015, the Wynnum & District Rugby Union 1st grade team admirably attempted to defend their Barber Cup 2014 premiership losing a narrow grand final to Minor Premiers, Springfield; going down 31 - 24, in a fiercely contested finale to another successful season. This achievement was reinforced by the premiership winning 2nd grade Pegg Cup team that defeated Springfield in a physical encounter worthy of the setting at Ballymore, the home of Queensland Rugby. Both Wynnum teams played good hard and expansive rugby throughout the season resulting in an average of well over 30 points scored per team, per game, with points scored against being less than half that.