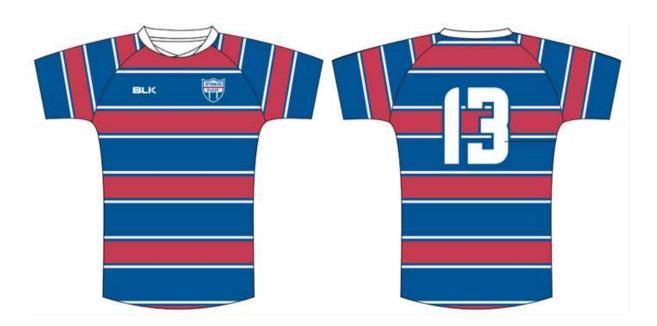

#### MAJOR CLUB SPONSORSHIP- \$12,000

This package is exclusive to one and only one sponsor. It includes

- Company logo on the Front of all Training shirts approximately 350 units
- Company logo on sleeve of junior teams
- Company logo on playing shorts
- 3 x 6 metre Club marquee for game day and event use for 2 years
- Club House and Sponsors board signage
- Full media package
- 4 x tickets to Major Fundraising Event
- 4 x tickets to 2016 Sponsor's Day
- 2 x tickets to Senior Presentation Dinner
- A 2016 Wynnum Bugs Jersey
- A signed Wynnum & Districts Rugby Union Ball

#### SILVER SPONSORSHIP- \$2,500

This package is limited to 4 sponsors and includes:

- Company logo on the back of all Training Shirts
- Club House and Sponsors board signage
- Media Home Page logo, Sponsors Page & Weekly email
- 2 x tickets to Major Fundraising Event
- 2 x tickets to Sponsors Day
- A signed 2016 Wynnum & Districts Rugby Union Ball