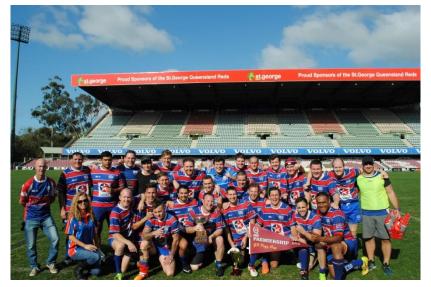

### WYNNUM & DISTRICT RUGBY UNION SENIOR MEN'S TEAMS

The Wynnum & District Rugby Union Seniors in 2015 have just completed their 21st season in the Queensland Suburban Rugby Union (QSRU) or previously affiliated competitions. Over this time, the Bugs have established themselves as the dominate club in this competition and made their home ground Elanora Park a fortress against visiting teams. In 2015, Wynnum entered 2 teams in the QSRU and in 2016 will again do the same.

In 2015, the Wynnum & District Rugby Union 1st grade team admirably attempted to defend their Barber Cup 2014 premiership losing a narrow grand final to Minor Premiers, Springfield; going down 31 - 24, in a fiercely contested finale to another successful season. This achievement was reinforced by the premiership winning 2nd grade Pegg Cup team that defeated Springfield in a physical encounter worthy of the setting at Ballymore, the home of Queensland Rugby. Both Wynnum teams played good hard and expansive rugby throughout the season resulting in an average of well over 30 points scored per team, per game, with points scored against being less than half that.