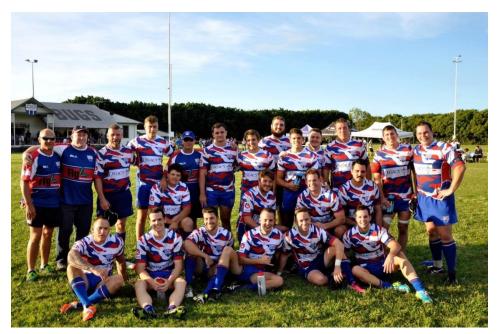

### WYNNUM & DISTRICT RUGBY UNION SENIOR MEN'S TEAMS

The Wynnum & District Rugby Union Seniors in 2015 have just completed their 21st season in the Queensland Suburban Rugby Union (QSRU) or previously affiliated competitions. Over this time, the Bugs have established themselves as the dominate club in this competition and made their home ground Elanora Park a fortress against visiting teams. In 2015, Wynnum entered 2 teams in the QSRU and in 2016 will again do the same.

In 2015, the Wynnum & District Rugby Union 1st grade team admirably attempted to defend their Barber Cup 2014 premiership losing a narrow grand final to Minor Premiers, Springfield; going down 31 - 24, in a fiercely contested finale to another successful season. This achievement was reinforced by the premiership winning 2nd grade Pegg Cup team that defeated Springfield in a physical encounter worthy of the setting at Ballymore, the home of Queensland Rugby. Both Wynnum teams played good hard and expansive rugby throughout the season resulting in an average of well over 30 points scored per team, per game, with points scored against being less than half that.