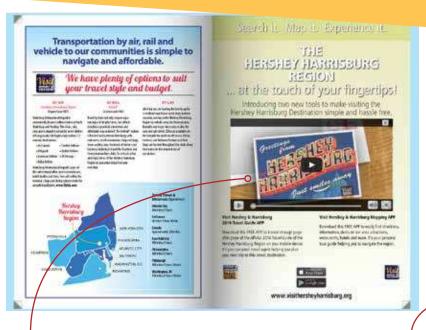

### Digital Advertising Options

Digital advertising offers the opportunity to engage readers with interactive features unavailable in print. You can add video, audio, and animations. It also gives readers the benefit of a mobile platform with all the familiarity of a traditional print layout. It can be read on multiple devices, printed or saved as a PDF to be reviewed at a later date.

#### Audio/Video

The audio/video option allows you to embed a sound or video clip directly into your ad.

#### Sponsor Banner/Ad Package

This package is for those who really want to make an impact! The sponsor ad appears to the left of the front cover when the book is closed and is the largest size of digital ads available. In addition, the banner ad displays your logo at the top of every page. Only one package is available and will be sold on a first-come, first-served basis.

### Left/Right Side Banner Ad

(Premium Placement Available)

Side banner ads are a great way to visually deliver your message. Premium placement such as Right Front Cover (shown above) and Left Side Inside Front Cover are available on a first-come, first-served basis. Quantities are limited so be sure to reserve your spot today!