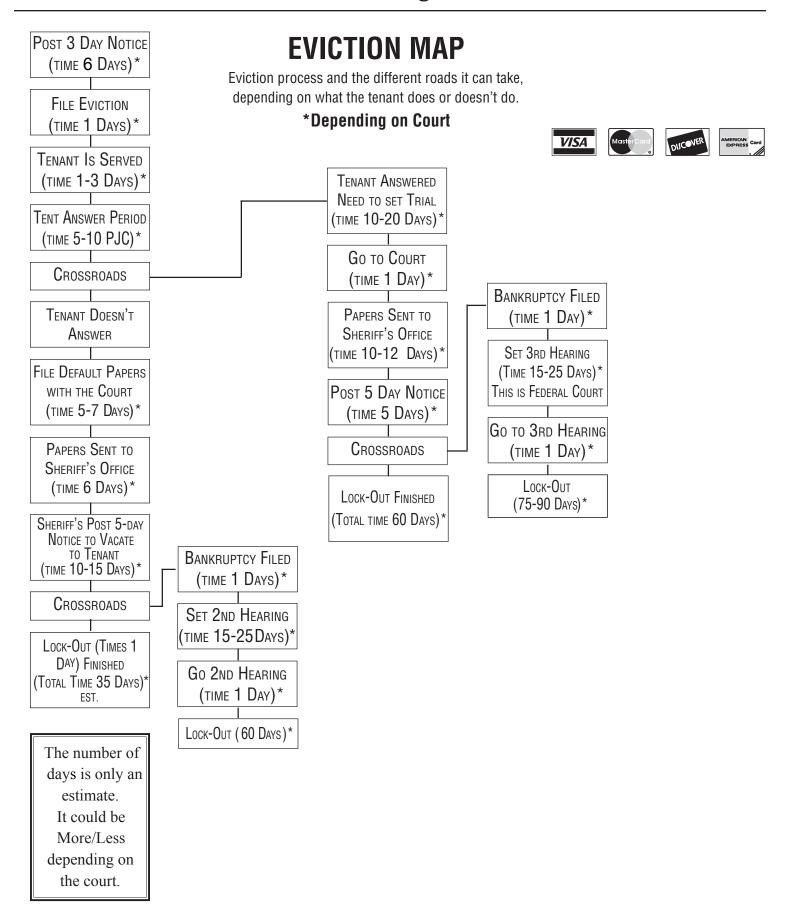

# We Serve all of California. Residential. Commercial. Mobile Homes and Foreclosure Evictions

- 1. We are fully represented by an attorney! And our uncontested total fee is \$ Contact Lyn or Cindy in advance including fees.
- 2. Procedure for "Unlawful Detainer"
  - a. Serve notice 3 day must be personally handed to a tenant or after due diligence POSTED ON DOOR AND MAILED regular 1st class mail (posting adds 5 days) or 30/60 day hand delivered or by certified mail.
  - b. On the 4th day, file Summons & Complaint: EACH adult living in the premises must be named in law suit and each personally served.
  - c. After the 10/15 days, either file default or request trial:
    - 1. If tenant fails to answer suit, a Writ of Possession is issued by Court and posted by Sheriff Office.
    - 2. If tenant answers suit, a trial is requested.
  - d. After obtaining WRIT of Possession: Only Sheriff can serve a writ. Usually posted on the door by the next week.
  - e. On the 6th day the officer may move the occupants out. No personal property is moved by the officer. The Landlord must store personal property for 18 days and furnish inventory. Must bring your own locks.
- 3. THREE DAY NOTICE: Must NOT be for more than amount of RENT due. Landlord must keep original, may be given when ONE day late. No late fees or other charges.
- 4. THIRTY/SIXTY DAY NOTICE: Can not be retaliatory (must be mailed regular and certified). If any money is accepted after service of three day notice, the entire action is Null and Void. If rent past the expiration of 30/60 day notice is accepted, the notice and/or action is Void.
- 5. LEASES: Usually never good for Landlord (only Tenant). Must serve special notice for lease. Retaliatory Eviction: A tenant may not be evicted for 180 days after he has complained to a governmental agency unless it's for non-payment of rent. NO 60 DAY NOTICES & NO RENT INCREASES for that 180 day period.
- 6. Do not take last month's rent. Take a larger deposit (No more than 2 months). Landlord may not require more than TWO months rent as deposit or last months rent and deposit. Unless unit is furnished then limit is three months deposit. Add 1/2 month for liquid-filled furniture.
- 7. Only the judge that heard the trial can allow an appeal or issue a Stay (except Federal judge in Bankruptcy).
- 8. If tenant files Bankruptcy: We can obtain a relief from Stay, usually within 45 days. Our present fee is \$795.
- 9. Refund of deposit: All deposits are refundable. Must notify tenant in writing within 21 days after delivering possession.
- 10. If a tenant cannot be served, a judge can order posting and mailing, but that requires judge's signature PLUS 5 extra days.
- 11. If Landlord does anything other than file unlawful detainer (self-help evictions) (remove door, shut off water, etc.) penalty is \$200.00 per day. A Landlord may enter and inspect premises without permission provided he has a key and gives 24-hour written notice and is during normal working hours (8am to 5pm.)
- 12. We also do collections.
- 13. Attachments: May attach wages (you'll get 25% of take home pay each period) all money in checking, and over \$1,300.00 in savings.
- 14. Judgements: Good for 10 years plus 10% interest from date of judgement.
- 15. Repair & deduct: Tenant must notify Landlord in writing of defect and allow him reasonable time to repair. Then tenant may repair and deduct up to ONE month rent. He may do this ONLY two times in any 12 month period.
- 16. Landlord required to furnish garbage cans, keep unit habitable & free of roaches and vermin, hot and cold water, one telephone outlet that is operable, and on-site manager for 16 units or more.
- 17. When evicting a mobile home, the lender must be notified.