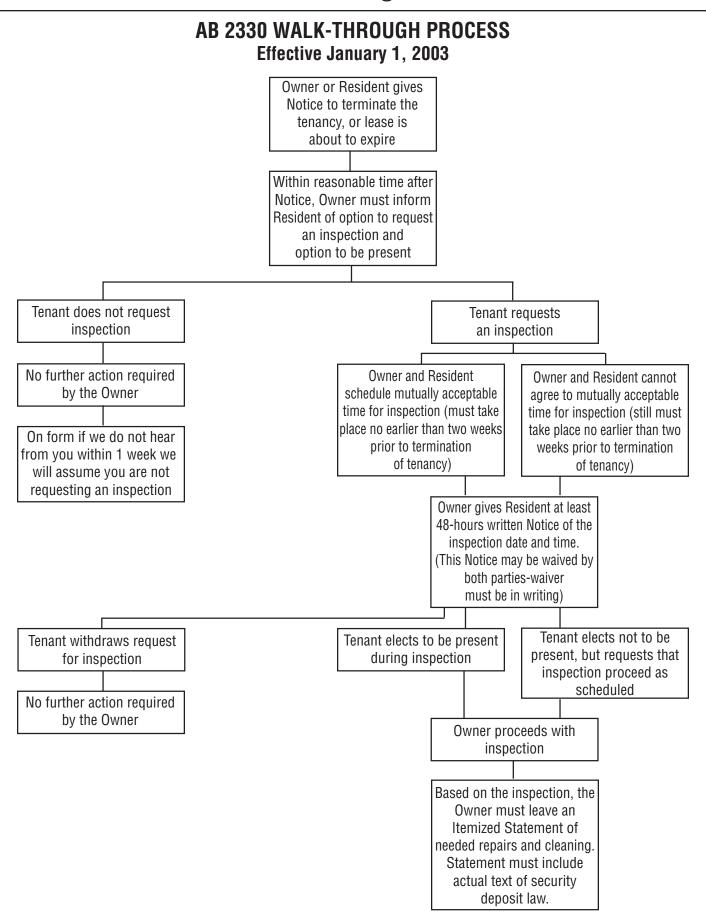

|                                                                                                                                                                                                                                                                                                                                                                |                                                                                                  |

474 W. Orange Show Rd • San Bernardino, CA 92408 • (909) 889-2000 • (800) 686-8686 • Fax (909) 889-3900 www.fastevictionservice.com • intake@fastevictionservice.com



# **DISPOSITION OF SECURITY DEPOSIT**

[PER CCP 1950.5 (e)]

| Apt. project:                                                                      |                                                         |  |  |  |  |
|------------------------------------------------------------------------------------|---------------------------------------------------------|--|--|--|--|
| Tenant's name:                                                                     |                                                         |  |  |  |  |
| Apt. address:                                                                      |                                                         |  |  |  |  |
| Forwarding address:                                                                |