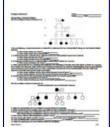

# Pedigree Worksheet Name Period \_\_\_\_\_ Date Interpreting

Interpreting a Human Pedigree. Use the pedigree below to answer 1-5. 1. In a pedigree, a square represents a male. If it is darkened he has hemophilia; if clear, This PDF book contain interpreting a human pedigree answers document. To download free pedigree worksheet name period \_\_\_\_\_ date interpreting you need to register.