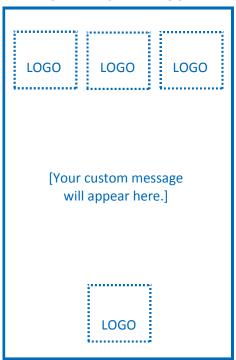

### **LOGO PLACEMENT:**

Please circle where you would like your logo to appear on the inside of the cards (please choose only one logo box per layout):

#### **PORTRAIT CARD LAYOUT**