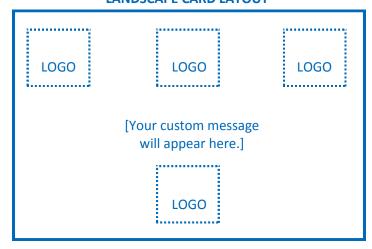

### **LOGO PLACEMENT:**

Please circle where you would like your logo to appear on the inside of the cards (please choose only one logo box per layout):

#### LANDSCAPE CARD LAYOUT

**YOUR CUSTOM MESSAGE (25 words maximum):** 

Please send all completed forms and company logo (if applicable) to qaise.karimzada@makeawish.ca by DECEMBER 6, 2013.

Please allow 2-3 weeks to process your order.