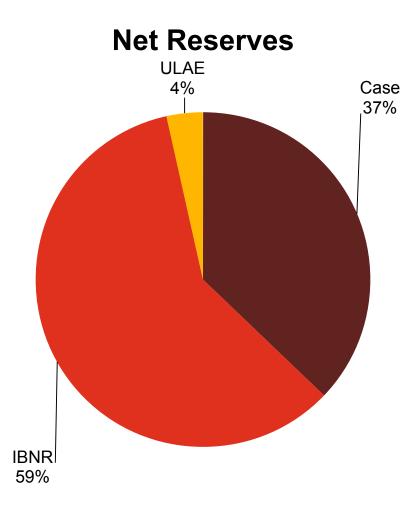

#### DIRECTOR'S REPORT:

WCIA received its unaudited financials and they were favorable; the net position of the pool increased by approximately 17%, recovering half of the loss from last year. She stated this was all due to changes in claim reserves, which came down significantly. Unrestricted member reserves are up 16%, providing approximately \$68 million in that line item. All the information for the 2014 Annual Report has been collected and it should go to press next week; the members will all receive copies of the report. R. Roscoe asked at what percentage confidence level the \$68 million was funded and A. Bennett estimated it was 97%, still well above the amount required by the WAC.