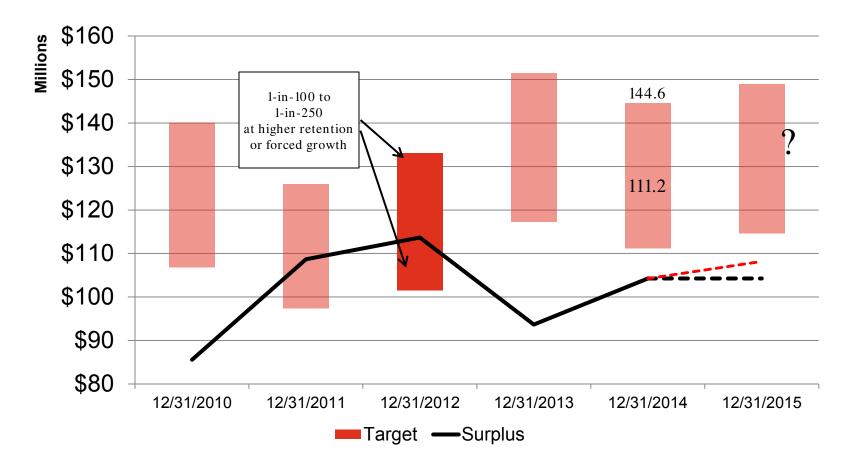

#### DIRECTOR'S REPORT:

WCIA received its unaudited financials and they were favorable; the net position of the pool increased by approximately 17%, recovering half of the loss from last year. She stated this was all due to changes in claim reserves, which came down significantly. Unrestricted member reserves are up 16%, providing approximately \$68 million in that line item. All the information for the 2014 Annual Report has been collected and it should go to press next week; the members will all receive copies of the report. R. Roscoe asked at what percentage confidence level the \$68 million was funded and A. Bennett estimated it was 97%, still well above the amount required by the WAC.