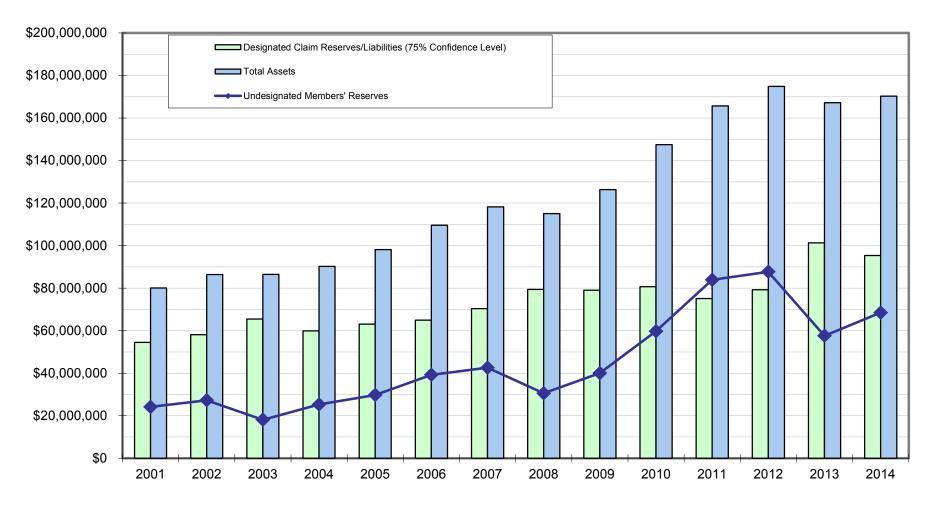

#### DIRECTOR'S REPORT:

WCIA received its unaudited financials and they were favorable; the net position of the pool increased by approximately 17%, recovering half of the loss from last year. She stated this was all due to changes in claim reserves, which came down significantly. Unrestricted member reserves are up 16%, providing approximately \$68 million in that line item. All the information for the 2014 Annual Report has been collected and it should go to press next week; the members will all receive copies of the report. R. Roscoe asked at what percentage confidence level the \$68 million was funded and A. Bennett estimated it was 97%, still well above the amount required by the WAC.