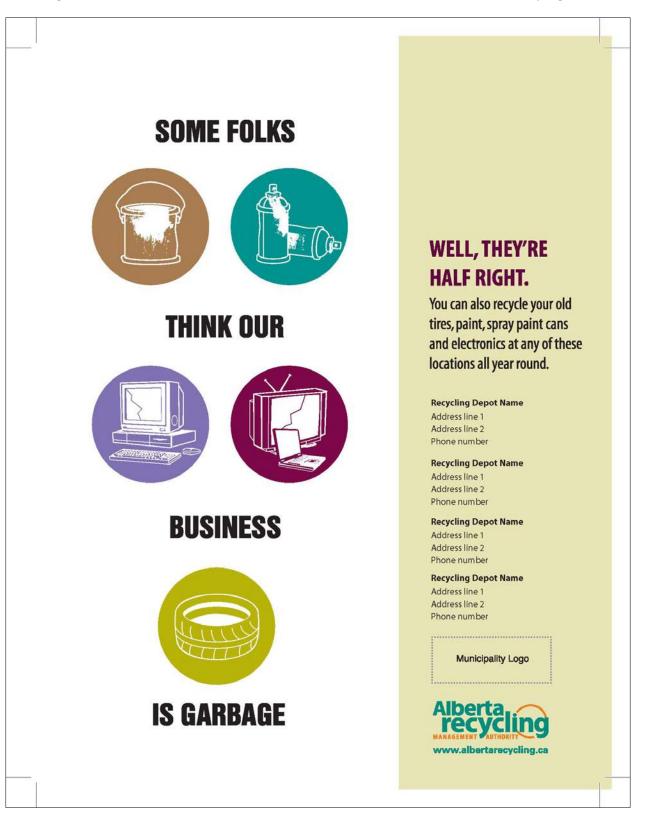

2. The following 'BRING' artwork also has separate templates to individually advertise electronics, paint and tires.

3. The following 'SOME FOLKS' artwork is a stand-alone ad; there are no individual ads for each program.

4. Complete package of templates.

PRINT ADVERTISING PACKAGE - ADS PROVIDED