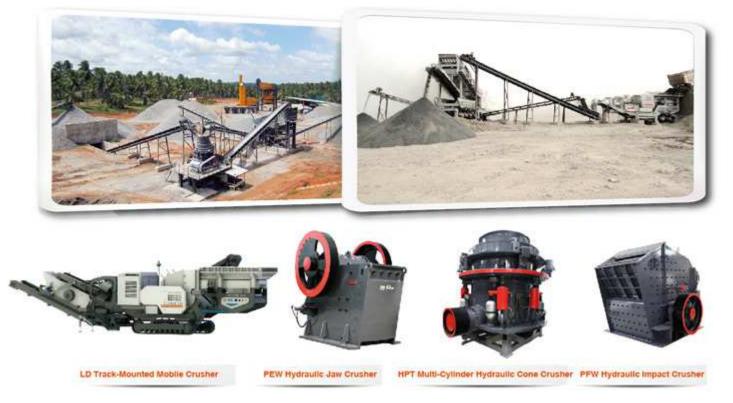

# Mining Machinery for Coal, Sand / Iron Ore Crushing and Grinding

We are focusing our efforts only on crushers and crushing plants for crusher expertise. Jaw crusher, cone crusher, horizontal impact crusher, vertical shaft impact crusher, vibrating screen, vibrating feeder and mills are our typical crushing equipments. Mobile crusher (crawler type, track mounted) and portable crusher (wheel mounted) are available for various mining quarry businesses. We are supplying crushing plants with various arrangements of crushing machines to meet customers' requirements. Crushers and crushing plants with high quality, excellent engineering and after sales service already earned great reputation in the market.