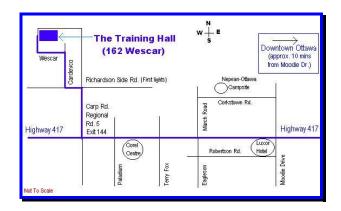

TO BE HELD INDOORS AT "The Training Hall", 162 Wescar Lane, Carp, ON

Mixed breeds and Unrecognized breeds with canine companion numbers accepted.

Day of Trial entries accepted IF limit has not been reached