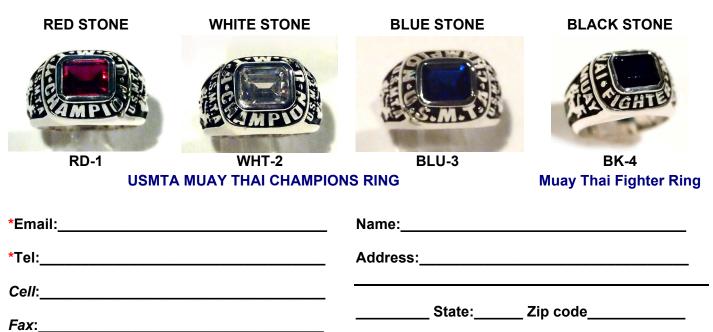

**American Jewelry Designer JAMES SIMRELL** with his many years of experience has created this magnificent one-of -a-kind-ring design for the USMTA. This masculine high polished Sterling Silver ring, contains an 10x8 emerald-shape synthetic man-made stone with black antiquing to highlight the exceptional detail.

## Standard ring size 10:- To re-size your ring:

Up - 1 size \$15.00 + each additional \$5.00 - Down - \$15.00 \*Customer's birthstone are available for special orders. **\*Shipping and handling: \$ 15.00** 