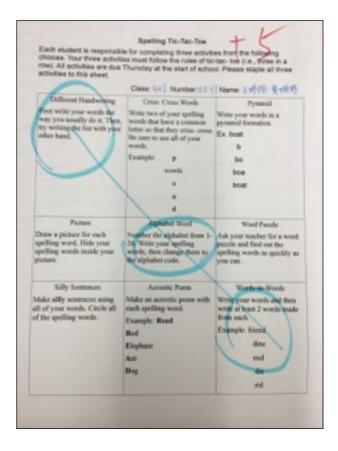

#### (Appendix 2)

|                                                                                                                             |                                          | g Tio-Tao-Toe                                                                 |                                                                                                   |
|-----------------------------------------------------------------------------------------------------------------------------|------------------------------------------|-------------------------------------------------------------------------------|---------------------------------------------------------------------------------------------------|
| Each student is responsible<br>choices. Your three activitie<br>row). All activities are due 1<br>activities to this sheet. | s must folk                              | ow the rules of tio                                                           | -tao- toe (i.e., three in a                                                                       |
|                                                                                                                             | Class:                                   | Number:                                                                       | Name:                                                                                             |
| Different Handwriting                                                                                                       | Criss                                    | Cross Words                                                                   | Pyramid                                                                                           |
| First write your words the<br>way you usually do it. Then,<br>try writing the list with your<br>other hand.                 | words that<br>letter so the              | of your spelling<br>have a common<br>at they criss- cross,<br>use all of your | Write your words in a<br>pyramid formation.<br>Ex. boat<br>b                                      |
|                                                                                                                             | Example:                                 | P                                                                             | bo                                                                                                |
|                                                                                                                             |                                          | words                                                                         | boa                                                                                               |
|                                                                                                                             |                                          |                                                                               | boat                                                                                              |
|                                                                                                                             |                                          |                                                                               |                                                                                                   |
|                                                                                                                             |                                          | 4                                                                             |                                                                                                   |
| Picture                                                                                                                     | Alp                                      | habet Word                                                                    | Word Puzzle                                                                                       |
| Draw a picture for each<br>spelling word. Hide your<br>spelling words inside your<br>picture.                               | 26. Write y                              | e alphabet from 1-<br>our spelling<br>n change them to<br>rt code.            | Ask your teacher for a work<br>puzzle and find out the<br>spelling words as quickly a<br>you can. |
| Silly Sentences                                                                                                             | Aa                                       | ostic Poem                                                                    | Words-in-Words                                                                                    |
| Make silly sentences using<br>all of your words. Circle all<br>of the spelling words.                                       | Make an ac<br>each spellin<br>Example: I | -                                                                             | Write your words and then<br>write at least 2 words made<br>from each.                            |
|                                                                                                                             | Rad                                      |                                                                               | Example: friend                                                                                   |
|                                                                                                                             | Elephant                                 |                                                                               | dine                                                                                              |
|                                                                                                                             | Ant                                      |                                                                               | end                                                                                               |
|                                                                                                                             | Deg                                      |                                                                               | die                                                                                               |
|                                                                                                                             |                                          |                                                                               | rid                                                                                               |