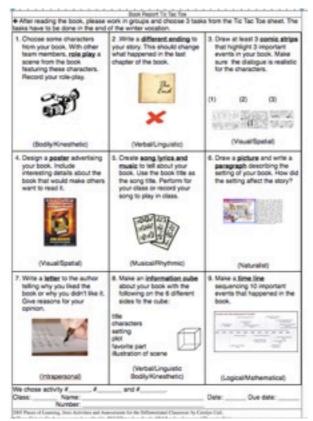

#### Level B Student's Work

- 6. Ask Ss to exchange their worksheets with their partners.
- 7. Give Ss the Spelling Tic Tac Toe worksheet and explain how to use it.
- 8. Each pair discuss and decide three activities from the choices as their homework.
- 9. Ss use the 11 words on their partners' worksheet to do the Spelling Tic-Tac-Toe activities.

#### (Appendix 2)

|                                                                                                                             |                                          | g Tio-Tao-Toe                                                                 |                                                                                                   |
|-----------------------------------------------------------------------------------------------------------------------------|------------------------------------------|-------------------------------------------------------------------------------|---------------------------------------------------------------------------------------------------|
| Each student is responsible<br>choices. Your three activitie<br>row). All activities are due 1<br>activities to this sheet. | s must folk                              | ow the rules of tio                                                           | -tao- toe (i.e., three in a                                                                       |
|                                                                                                                             | Class:                                   | Number:                                                                       | Name:                                                                                             |
| Different Handwriting                                                                                                       | Criss                                    | Cross Words                                                                   | Pyramid                                                                                           |
| First write your words the<br>way you usually do it. Then,<br>try writing the list with your<br>other hand.                 | words that<br>letter so the              | of your spelling<br>have a common<br>at they criss- cross,<br>use all of your | Write your words in a<br>pyramid formation.<br>Ex. boat<br>b                                      |
|                                                                                                                             | Example:                                 | P                                                                             | bo                                                                                                |
|                                                                                                                             |                                          | words                                                                         | boa                                                                                               |
|                                                                                                                             |                                          |                                                                               | boat                                                                                              |
|                                                                                                                             |                                          |                                                                               |                                                                                                   |
|                                                                                                                             |                                          | 4                                                                             |                                                                                                   |
| Picture                                                                                                                     | Alp                                      | habet Word                                                                    | Word Puzzle                                                                                       |
| Draw a picture for each<br>spelling word. Hide your<br>spelling words inside your<br>picture.                               | 26. Write y                              | e alphabet from 1-<br>our spelling<br>n change them to<br>rt code.            | Ask your teacher for a work<br>puzzle and find out the<br>spelling words as quickly a<br>you can. |
| Silly Sentences                                                                                                             | Aa                                       | ostic Poem                                                                    | Words-in-Words                                                                                    |
| Make silly sentences using<br>all of your words. Circle all<br>of the spelling words.                                       | Make an ac<br>each spellin<br>Example: I | -                                                                             | Write your words and then<br>write at least 2 words made<br>from each.                            |
|                                                                                                                             | Rad                                      |                                                                               | Example: friend                                                                                   |
|                                                                                                                             | Elephant                                 |                                                                               | dine                                                                                              |
|                                                                                                                             | Ant                                      |                                                                               | end                                                                                               |
|                                                                                                                             | Deg                                      |                                                                               | die                                                                                               |
|                                                                                                                             |                                          |                                                                               | rid                                                                                               |