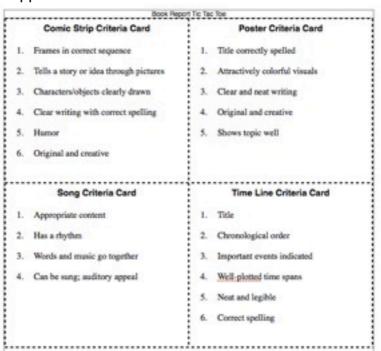

#### (Appendix 2)

|                                                                                                                             |                                          | g Tio-Tao-Toe                                                                 |                                                                                                   |
|-----------------------------------------------------------------------------------------------------------------------------|------------------------------------------|-------------------------------------------------------------------------------|---------------------------------------------------------------------------------------------------|
| Each student is responsible<br>choices. Your three activitie<br>row). All activities are due 1<br>activities to this sheet. | s must folk                              | ow the rules of tio                                                           | -tao- toe (i.e., three in a                                                                       |
|                                                                                                                             | Class:                                   | Number:                                                                       | Name:                                                                                             |
| Different Handwriting                                                                                                       | Criss                                    | Cross Words                                                                   | Pyramid                                                                                           |
| First write your words the<br>way you usually do it. Then,<br>try writing the list with your<br>other hand.                 | words that<br>letter so the              | of your spelling<br>have a common<br>at they criss- cross,<br>use all of your | Write your words in a<br>pyramid formation.<br>Ex. boat<br>b                                      |
|                                                                                                                             | Example:                                 | P                                                                             | bo                                                                                                |
|                                                                                                                             |                                          | words                                                                         | boa                                                                                               |
|                                                                                                                             |                                          |                                                                               | boat                                                                                              |
|                                                                                                                             |                                          |                                                                               |                                                                                                   |
|                                                                                                                             |                                          | 4                                                                             |                                                                                                   |
| Picture                                                                                                                     | Alp                                      | habet Word                                                                    | Word Puzzle                                                                                       |
| Draw a picture for each<br>spelling word. Hide your<br>spelling words inside your<br>picture.                               | 26. Write y                              | e alphabet from 1-<br>our spelling<br>n change them to<br>rt code.            | Ask your teacher for a work<br>puzzle and find out the<br>spelling words as quickly a<br>you can. |
| Silly Sentences                                                                                                             | Aa                                       | ostic Poem                                                                    | Words-in-Words                                                                                    |
| Make silly sentences using<br>all of your words. Circle all<br>of the spelling words.                                       | Make an ac<br>each spellin<br>Example: I | -                                                                             | Write your words and then<br>write at least 2 words made<br>from each.                            |
|                                                                                                                             | Rad                                      |                                                                               | Example: friend                                                                                   |
|                                                                                                                             | Elephant                                 |                                                                               | dine                                                                                              |
|                                                                                                                             | Ant                                      |                                                                               | end                                                                                               |
|                                                                                                                             | Deg                                      |                                                                               | die                                                                                               |
|                                                                                                                             |                                          |                                                                               | rid                                                                                               |