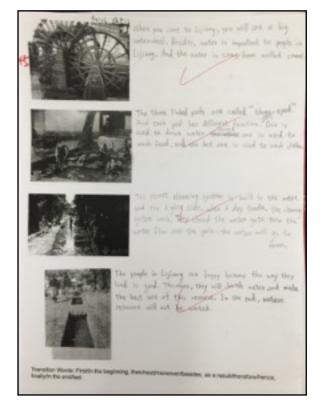

- 3. Students are able to write summary with pictures in textbooks.

#### •Lesson Sequence:

- 1. Time allocation: 1-2 classes
- 2. Material(s): Lungten Book 1 Lesson 5 Water in Lijang-A Gift from God

#### Teaching Strategies:

- 1. Teach Lungten Book 1 Lesson 5 Water in Lijiang: A Gift form God.
- 2. Take pictures on the textbook and design two worksheets.
- 3. Ask Ss to make a summary of the reading as a wrap-up activity.
- 4. Group Ss into Level A (slower learners) and Level B (higher flyers).
- 5. Send out two different levels of worksheets to Ss.

#### Level A

(Appendix 11)

#### Level B



- 6. Ss review the reading and work individually on the summary writing.
- 7. Collect Ss's works and read good examples to the class.

#### Level A Student's Work



#### Level B Student's Work



## Activity 6: Listening Learning Community

- Content: GEPT Training
- Differentiating: the CONTENT according to students' READINESS
- Groups: Home Groups--Heterogeneous Grouping Expert Groups--Homogeneous Grouping

#### Objectives:

- 1. Students will know the four parts in GEPT.
- 2. Students will understand the skills to answer the questions in GEPT.
- 3. Students will be able to make improvement in GEPT after dictation training.

#### •Lesson Sequence:

- 1. Time allocation: 2 classes
- 2. Material: Live Magazine

## Teaching Strategies:

- 1. Take Ss to the computer classroom.
- 2. Ss all take the Live weekly magazine listening test.
- 3. After the listening test, decide Ss' levels according to the result. Level A is the lowest level while Level D is the highest.
- 4. Upload the au