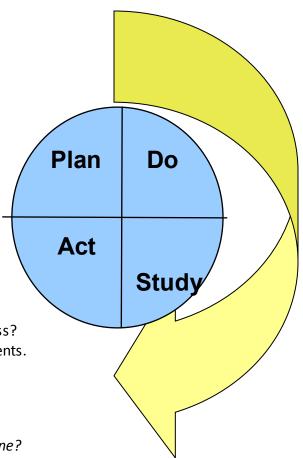

### **PLAN**

## **DO** Carry out the change/test.

- Collect data.
- Note when completed, observations, problems encountered, and special circumstances

### **STUDY** Analyze and summarize data (quantitative and qualitative)

- What went well?
- What could be improved?

### ACT Document what was learned and plan next cycle

• Should Adapt, Adopt, or Abandon the change?

- What adaptions are needed?
- Are you confident that you should expand size/scope of test?