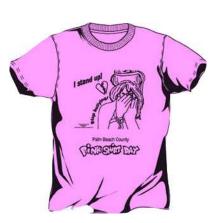

## Pink Shirt Day T-Shirt Order Form

Make a statement that each of us can make a difference against bullying.

- Check must be submitted with the order form.
- Make check payable to Prime Time Palm Beach County, Inc.
- Orders must be received by Friday, March 14, 2014.

| Item Name                                     | Price   | Quantity | Subtotal |
|-----------------------------------------------|---------|----------|----------|
| 2014 Pink Shirt Day T-Shirt<br>– Youth        | \$8.00  |          |          |
| 2014 Pink Shirt Day T-Shirt<br>– Adult        | \$10.00 |          |          |
| 2014 Pink Shirt Day T-Shirt<br>Adult XXL-XXXL | \$12.00 |          |          |