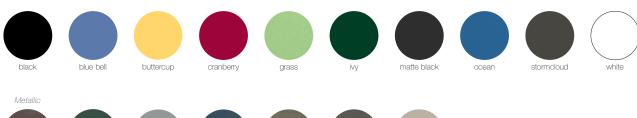

## POWDERCOATED METAL

## POWDERCOATED METAL / 2013 COLOR SERIES\* \*C

\*Colors available for an upcharge.

## SOLID SURFACE MARNEAUX®

SUNBRELLA® UMBRELLA FABRIC

MELDSTONE"

POLYSITE<sup>®</sup>

Powdercoated Metal Pangard II® Polyester Powdercoat is a hard, yet flexible, finish that resists rusting, chipping, peeling and fading. In addition to colors shown on the reverse side, a wide selection of optional and custom colors may be specified for an upcharge.