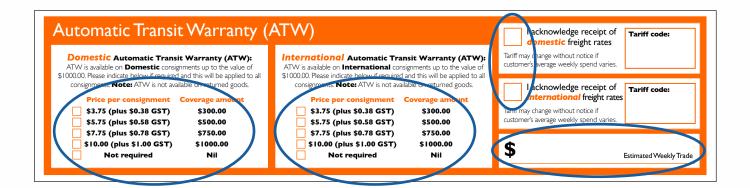

# Transport Agreement

|                                                                      | Customer Account Number                                                                                                                                                                                                                                                                                                                                                                                                                                                                                                                                                                                   |
|----------------------------------------------------------------------|-----------------------------------------------------------------------------------------------------------------------------------------------------------------------------------------------------------------------------------------------------------------------------------------------------------------------------------------------------------------------------------------------------------------------------------------------------------------------------------------------------------------------------------------------------------------------------------------------------------|
|                                                                      |                                                                                                                                                                                                                                                                                                                                                                                                                                                                                                                                                                                                           |
|                                                                      | ACN:                                                                                                                                                                                                                                                                                                                                                                                                                                                                                                                                                                                                      |
|                                                                      | Birth: ABN:                                                                                                                                                                                                                                                                                                                                                                                                                                                                                                                                                                                               |
| Suburb                                                               | /City:                                                                                                                                                                                                                                                                                                                                                                                                                                                                                                                                                                                                    |
| Suburb                                                               | /City:                                                                                                                                                                                                                                                                                                                                                                                                                                                                                                                                                                                                    |
|                                                                      |                                                                                                                                                                                                                                                                                                                                                                                                                                                                                                                                                                                                           |
| ranty (ATW):<br>to the value of<br>be applied to all<br>urned goods. | I acknowledge receipt of domestic freight rates  Tariff may change without notice if customer's average weekly spend varies.  I acknowledge receipt of international freight rates                                                                                                                                                                                                                                                                                                                                                                                                                        |
| ).00<br>).00                                                         | Tariff may change without notice if customer's average weekly spend varies.                                                                                                                                                                                                                                                                                                                                                                                                                                                                                                                               |
| 0.00<br>0.00<br>0.00<br>0.00                                         | Tariff may change without notice if                                                                                                                                                                                                                                                                                                                                                                                                                                                                                                                                                                       |
|                                                                      | Tariff may change without notice if customer's average weekly spend varies.                                                                                                                                                                                                                                                                                                                                                                                                                                                                                                                               |
| D.00 D.00 D.00 D.00 D.00 D.00 D.00 D.00                              | Tariff may change without notice if customer's average weekly spend varies.  S  Estimated Weekly Trade  t Agreement carefully. The Customer agrees that by signing this                                                                                                                                                                                                                                                                                                                                                                                                                                   |
| D.00 D.00 D.00 D.00 D.00 D.00 D.00 D.00                              | Tariff may change without notice if customer's average weekly spend varies.  S  Estimated Weekly Trade  t Agreement carefully. The Customer agrees that by signing this at the terms of this Transport Agreement govern the relationship  d surcharge applies to all services. The surcharge rate changes able on TNT's website at www.tnt.com.au  RSONAL AND BUSINESS INFORMATION: By signing this onsents to TNT using its personal information and information about ss the Customer's application including checking credit worthiness. its business purposes and in accordance with the Privacy Act. |

| Trading Name/Business Name:                                                                                                                                                                                                                                                                                                                                                                                                                                                                                                                                                                                                                                                                                     |                                                               |                                            |                                                                                         |                                                                                                                                                       |                                                                                                                                                                                                                                                            |                  |  |  |  |
|-----------------------------------------------------------------------------------------------------------------------------------------------------------------------------------------------------------------------------------------------------------------------------------------------------------------------------------------------------------------------------------------------------------------------------------------------------------------------------------------------------------------------------------------------------------------------------------------------------------------------------------------------------------------------------------------------------------------|---------------------------------------------------------------|--------------------------------------------|-----------------------------------------------------------------------------------------|-------------------------------------------------------------------------------------------------------------------------------------------------------|------------------------------------------------------------------------------------------------------------------------------------------------------------------------------------------------------------------------------------------------------------|------------------|--|--|--|
| Company Business Other (Please tick) If other, please specify:                                                                                                                                                                                                                                                                                                                                                                                                                                                                                                                                                                                                                                                  |                                                               |                                            |                                                                                         |                                                                                                                                                       |                                                                                                                                                                                                                                                            |                  |  |  |  |
| If Company; Company Name:                                                                                                                                                                                                                                                                                                                                                                                                                                                                                                                                                                                                                                                                                       |                                                               |                                            |                                                                                         |                                                                                                                                                       |                                                                                                                                                                                                                                                            |                  |  |  |  |
|                                                                                                                                                                                                                                                                                                                                                                                                                                                                                                                                                                                                                                                                                                                 |                                                               |                                            |                                                                                         |                                                                                                                                                       | ACN:                                                                                                                                                                                                                                                       |                  |  |  |  |
| If Business; Owner(s) Name:                                                                                                                                                                                                                                                                                                                                                                                                                                                                                                                                                                                                                                                                                     |                                                               |                                            |                                                                                         |                                                                                                                                                       |                                                                                                                                                                                                                                                            |                  |  |  |  |
|                                                                                                                                                                                                                                                                                                                                                                                                                                                                                                                                                                                                                                                                                                                 |                                                               |                                            |                                                                                         | Date of                                                                                                                                               | Birth:                                                                                                                                                                                                                                                     |                  |  |  |  |
| Years Trading in this Name:                                                                                                                                                                                                                                                                                                                                                                                                                                                                                                                                                                                                                                                                                     | Years Trading in this Name:                                   |                                            |                                                                                         |                                                                                                                                                       |                                                                                                                                                                                                                                                            |                  |  |  |  |
| Contact: (MR / MRS / MISS / MS / other)                                                                                                                                                                                                                                                                                                                                                                                                                                                                                                                                                                                                                                                                         | MS / other) Position:                                         |                                            |                                                                                         |                                                                                                                                                       |                                                                                                                                                                                                                                                            |                  |  |  |  |
| Trading Address:                                                                                                                                                                                                                                                                                                                                                                                                                                                                                                                                                                                                                                                                                                |                                                               |                                            |                                                                                         |                                                                                                                                                       |                                                                                                                                                                                                                                                            |                  |  |  |  |
| Suburb/City:                                                                                                                                                                                                                                                                                                                                                                                                                                                                                                                                                                                                                                                                                                    |                                                               |                                            |                                                                                         |                                                                                                                                                       |                                                                                                                                                                                                                                                            |                  |  |  |  |
| State: Postcode:                                                                                                                                                                                                                                                                                                                                                                                                                                                                                                                                                                                                                                                                                                | Postcode: Email:                                              |                                            |                                                                                         |                                                                                                                                                       |                                                                                                                                                                                                                                                            |                  |  |  |  |
| Telephone: (                                                                                                                                                                                                                                                                                                                                                                                                                                                                                                                                                                                                                                                                                                    | Facsimile: ( )                                                |                                            |                                                                                         |                                                                                                                                                       |                                                                                                                                                                                                                                                            |                  |  |  |  |
| Address: Notices and Accounts Pa                                                                                                                                                                                                                                                                                                                                                                                                                                                                                                                                                                                                                                                                                | yable                                                         |                                            |                                                                                         |                                                                                                                                                       |                                                                                                                                                                                                                                                            |                  |  |  |  |
| Accounts Payable Contact:                                                                                                                                                                                                                                                                                                                                                                                                                                                                                                                                                                                                                                                                                       | •                                                             |                                            |                                                                                         |                                                                                                                                                       |                                                                                                                                                                                                                                                            |                  |  |  |  |
| Postal Address (for receipt of notices and i                                                                                                                                                                                                                                                                                                                                                                                                                                                                                                                                                                                                                                                                    | nvoices):                                                     |                                            |                                                                                         |                                                                                                                                                       |                                                                                                                                                                                                                                                            |                  |  |  |  |
|                                                                                                                                                                                                                                                                                                                                                                                                                                                                                                                                                                                                                                                                                                                 | Suburb/City:                                                  |                                            |                                                                                         |                                                                                                                                                       |                                                                                                                                                                                                                                                            |                  |  |  |  |
| State: Postcode:                                                                                                                                                                                                                                                                                                                                                                                                                                                                                                                                                                                                                                                                                                | Email:                                                        |                                            |                                                                                         |                                                                                                                                                       |                                                                                                                                                                                                                                                            |                  |  |  |  |
| Telephone: (                                                                                                                                                                                                                                                                                                                                                                                                                                                                                                                                                                                                                                                                                                    | Facsimile: ( )                                                |                                            |                                                                                         |                                                                                                                                                       |                                                                                                                                                                                                                                                            |                  |  |  |  |
| Automatic Transit Warranty ATW is available on Domestic consignments up to 1 \$1000.00. Please indicate below if required and this will be consignments. Note: ATW is not available on return  Price per consignment  \$3.75 (plus \$0.38 GST)  \$5.75 (plus \$0.58 GST)  \$7.75 (plus \$0.58 GST)  \$10.00 (plus \$1.00 GST)  Not required  Nil                                                                                                                                                                                                                                                                                                                                                                | r (ATW): the value of e applied to all colors mount 100 100 1 | rnational Auton<br>is available on Interna | tional consign v if required and V is not availabl nment Co B GST) B GST) B GST) O GST) | t Warranty (ATW): ments up to the value of it his will be applied to all e on returned goods.  verage amount \$300.00 \$500.00 \$750.00 \$1000.00 Nil | I acknowledge receipt of domestic freight rates Tariff may change without notice if customer's average weekly spend varie  I acknowledge receipt of international freight rates Tariff may change without notice if customer's average weekly spend varies | s.  Tariff code: |  |  |  |
| Please read carefully  This Transport Agreement, incorporates the terms set out in (a) the Rate Agreement (attached hereto) and (b) TNT's Terms and Conditions of Carriage and Other Services, as amended from time to time ('TNTT&Cs'). The TNTT&Cs are also available on TNT's website at www.tnt.com.au  Please read the terms of this Transport Agreement carefully. The Customer agrees that by signing this Transport Agreement, it is agreeing that the terms of this Transport Agreement govern the relationship between the Customer and TNT.                                                                                                                                                          |                                                               |                                            |                                                                                         |                                                                                                                                                       |                                                                                                                                                                                                                                                            |                  |  |  |  |
| AGREEMENT: The Customer warrants that the information supplied in this form is correct and complete and that the person signing this Transport Agreement, on behalf of the Customer, is duly authorised to sign on behalf of the Customer and to bind the Customer to the terms of this Transport Agreement. Payment terms are 14 days for all amounts payable to TNT, other than for import duties, any applicable GST or quarantine fees payable on imported consignments, which the Customer agrees are payable immediately on demand. The Customer also acknowledges and agrees to pay all costs and expenses incurred by TNT in the course of collection/recovery of outstanding monies from the Customer. |                                                               |                                            |                                                                                         |                                                                                                                                                       |                                                                                                                                                                                                                                                            |                  |  |  |  |
| Print Name: Date:                                                                                                                                                                                                                                                                                                                                                                                                                                                                                                                                                                                                                                                                                               |                                                               |                                            |                                                                                         |                                                                                                                                                       |                                                                                                                                                                                                                                                            |                  |  |  |  |
| Signature:                                                                                                                                                                                                                                                                                                                                                                                                                                                                                                                                                                                                                                                                                                      |                                                               |                                            |                                                                                         |                                                                                                                                                       |                                                                                                                                                                                                                                                            |                  |  |  |  |
| Position:                                                                                                                                                                                                                                                                                                                                                                                                                                                                                                                                                                                                                                                                                                       |                                                               |                                            |                                                                                         |                                                                                                                                                       |                                                                                                                                                                                                                                                            |                  |  |  |  |
| Internal use only                                                                                                                                                                                                                                                                                                                                                                                                                                                                                                                                                                                                                                                                                               |                                                               |                                            |                                                                                         |                                                                                                                                                       |                                                                                                                                                                                                                                                            |                  |  |  |  |
| TNT Account Executive: Print Name:                                                                                                                                                                                                                                                                                                                                                                                                                                                                                                                                                                                                                                                                              |                                                               |                                            |                                                                                         |                                                                                                                                                       |                                                                                                                                                                                                                                                            |                  |  |  |  |
| SIC:                                                                                                                                                                                                                                                                                                                                                                                                                                                                                                                                                                                                                                                                                                            | Territory No:                                                 | Depot:                                     | Rate Parent                                                                             | Account Number:                                                                                                                                       |                                                                                                                                                                                                                                                            |                  |  |  |  |
| TNT OFFICE USE ONLY                                                                                                                                                                                                                                                                                                                                                                                                                                                                                                                                                                                                                                                                                             |                                                               |                                            |                                                                                         |                                                                                                                                                       |                                                                                                                                                                                                                                                            |                  |  |  |  |
| Approved by:                                                                                                                                                                                                                                                                                                                                                                                                                                                                                                                                                                                                                                                                                                    |                                                               | Print Name:                                |                                                                                         |                                                                                                                                                       | Date                                                                                                                                                                                                                                                       | e:               |  |  |  |