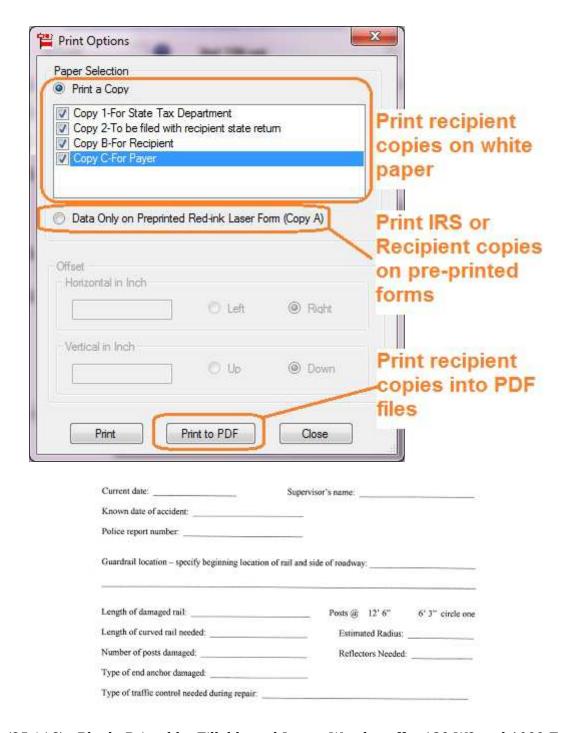

## Download w 2 template for pre printed forms

W2 Forms (25 / \$6): Blank, Printable, Fillable and Laser. We also offer \$39 W2 and 1099 Forms Printing Software (Fill in Form W2 and 1099 in Minutes).

Forms CS is the Official Checks & Forms for Thomson Creative Solutions Software. We provide business forms, checks, for Thomson Creative Solutions Software. Our.

QuickBooks 1099-MISC & W-2 Tax Forms Compatible 1099 & W2 Tax Forms for Intuit QuickBooks  $^{\circ}$  Guaranteed Easy Printing! Deep discounts - save up to 50% everyday!

Attention: You may file Forms W-2 and W-3 electronically on the SSA's Employer W-2 Filing Instructions and Information web page, which is also accessible

W2 software to print W2 forms and efile w2 forms in tax year 2015 / 2016. Use this W 2 preparation software to report W2, W3, 1099 and 1096 forms. Download FREE W2.

• Every 8.5 x 11 sheet includes 6, precut, 2.5 x 4.25 permits. (150 permits in a pack.) • Add tracking numbers, a company name, or an expiration date.