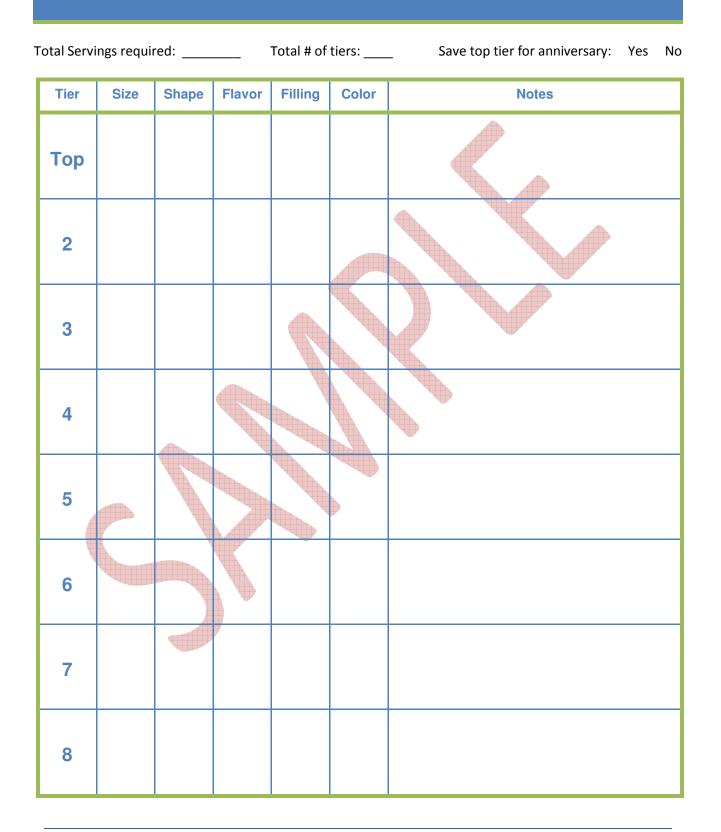

# **Cake Flavors & Sizes**

<<insert name of bakery>> Street Address ♦ City, ST Zip (555) 555-5555 ♦ www.websitename.com

|                                                                                                                                                                                                                                                                                                                                                                                                                                                                                                                                                                                                                                                                                                                                                                                                                                                                                                             | Cost    | <u>,</u>    |       |                  |               |          |  |
|-------------------------------------------------------------------------------------------------------------------------------------------------------------------------------------------------------------------------------------------------------------------------------------------------------------------------------------------------------------------------------------------------------------------------------------------------------------------------------------------------------------------------------------------------------------------------------------------------------------------------------------------------------------------------------------------------------------------------------------------------------------------------------------------------------------------------------------------------------------------------------------------------------------|---------|-------------|-------|------------------|---------------|----------|--|
| Total Servings (including top tier saved or not):                                                                                                                                                                                                                                                                                                                                                                                                                                                                                                                                                                                                                                                                                                                                                                                                                                                           |         |             | х     | \$ X.00          | /serving =    | \$       |  |
| Specialty Flavor 1:                                                                                                                                                                                                                                                                                                                                                                                                                                                                                                                                                                                                                                                                                                                                                                                                                                                                                         | \$ 0.75 | /serving =  | х     |                  | servings =    | \$       |  |
| Specialty Flavor 2:                                                                                                                                                                                                                                                                                                                                                                                                                                                                                                                                                                                                                                                                                                                                                                                                                                                                                         | \$ 0.75 | /serving =  | Х     |                  | servings =    | \$       |  |
| Specialty Flavor 3:                                                                                                                                                                                                                                                                                                                                                                                                                                                                                                                                                                                                                                                                                                                                                                                                                                                                                         |         | /serving =  | Х     |                  | servings =    | \$<br>\$ |  |
| Specialty Flavor 4:                                                                                                                                                                                                                                                                                                                                                                                                                                                                                                                                                                                                                                                                                                                                                                                                                                                                                         | \$ 0.75 | /serving =  | Х     | verse book oo bo | servings =    | \$       |  |
|                                                                                                                                                                                                                                                                                                                                                                                                                                                                                                                                                                                                                                                                                                                                                                                                                                                                                                             | 4       |             |       |                  |               |          |  |
| Specialty Filling 1:                                                                                                                                                                                                                                                                                                                                                                                                                                                                                                                                                                                                                                                                                                                                                                                                                                                                                        | \$ 0.75 | /serving =  | X     |                  | servings =    | \$       |  |
| Specialty Filling 2:                                                                                                                                                                                                                                                                                                                                                                                                                                                                                                                                                                                                                                                                                                                                                                                                                                                                                        |         | /serving =  | X     |                  | servings =    | \$<br>\$ |  |
| Specialty Filling 3:                                                                                                                                                                                                                                                                                                                                                                                                                                                                                                                                                                                                                                                                                                                                                                                                                                                                                        | \$ 0.75 | /serving =  | X     |                  | servings =    | Ş        |  |
| Specialty Filling 4:                                                                                                                                                                                                                                                                                                                                                                                                                                                                                                                                                                                                                                                                                                                                                                                                                                                                                        | \$ 0.75 | /serving =  | Х     |                  | servings =    | \$       |  |
| Specialty Flowers:                                                                                                                                                                                                                                                                                                                                                                                                                                                                                                                                                                                                                                                                                                                                                                                                                                                                                          | \$ 1.50 | /flower =   | х     |                  | flowers =     | \$       |  |
| Specialty Figures:                                                                                                                                                                                                                                                                                                                                                                                                                                                                                                                                                                                                                                                                                                                                                                                                                                                                                          | \$ 1.50 | /figure =   | X     |                  | figures =     | \$       |  |
| Specialty Décor:                                                                                                                                                                                                                                                                                                                                                                                                                                                                                                                                                                                                                                                                                                                                                                                                                                                                                            | \$ 1.50 | /item =     | x     |                  | items =       | \$       |  |
|                                                                                                                                                                                                                                                                                                                                                                                                                                                                                                                                                                                                                                                                                                                                                                                                                                                                                                             |         |             |       |                  | Subtotal      | Ś        |  |
| Sales Tax                                                                                                                                                                                                                                                                                                                                                                                                                                                                                                                                                                                                                                                                                                                                                                                                                                                                                                   |         |             | х     |                  | 7%            | \$       |  |
| Other Tax                                                                                                                                                                                                                                                                                                                                                                                                                                                                                                                                                                                                                                                                                                                                                                                                                                                                                                   | *       |             | X     |                  | 2%            | \$       |  |
| Delivery Fee (minimum: \$50)                                                                                                                                                                                                                                                                                                                                                                                                                                                                                                                                                                                                                                                                                                                                                                                                                                                                                |         | miles       | X     | \$1.00           | / mile =      | \$       |  |
|                                                                                                                                                                                                                                                                                                                                                                                                                                                                                                                                                                                                                                                                                                                                                                                                                                                                                                             |         |             |       | Tota             | al Cake       | \$       |  |
|                                                                                                                                                                                                                                                                                                                                                                                                                                                                                                                                                                                                                                                                                                                                                                                                                                                                                                             |         | 30% Non-ref | undat | ole retain       | er (deposit): | \$       |  |
| A CONTRACT OF CONTRACT. |         |             |       |                  |               |          |  |

#### 12 Serving Amounts and Sizes

- 12.1 Serving amounts provided by standard shape cakes are based on the wedding industry standard of eight (8) cubic inches of cake per serving: generally a 1 inch wide x 2 inch long x 4 inch high slice of cake.
- 12.2 Specialty carved cake serving amounts are estimated and are not guaranteed to be exact.
- 12.3 <</i>
  insert name of bakery>> warrants all cakes will provide at least the requested industry standard size number of servings when properly served according to the industry standard size.
- 12.4 The number of actual servings created during actual service of the cake cannot be guaranteed as methods of slicing, such as serving larger than then industry standard 1x2x4 size slice, or other preparations will affect the number of actual servings.
- 12.5 The Client understands and accepts these terms and variables and has ordered accordingly.