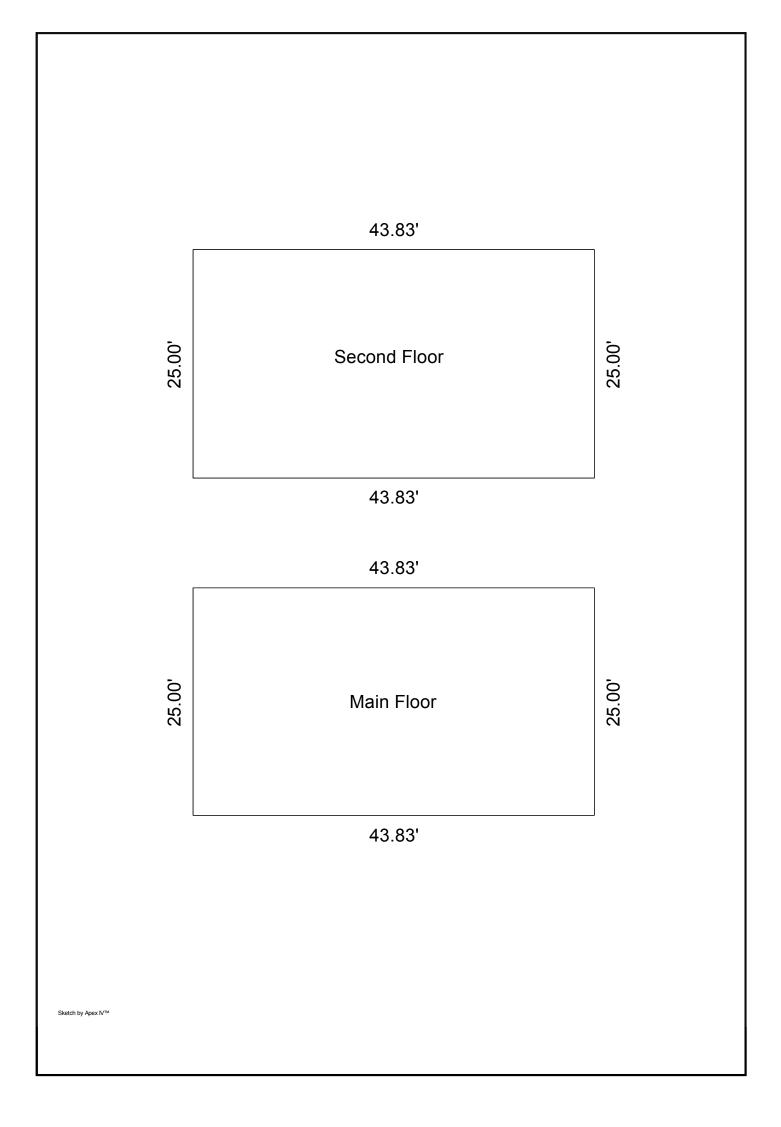

· As the income approach is not the best method for appraising this type of property; it was not utilized.

Soderquist Appraisals Ltd.

Main File No. 20127979 Page #4

| REF           | ERENCE: RESIDENT                                                                                                                                                                                                  | 'IAL API                 | PRAISAL RE                                        | PORT                                 | FILE NO.: 20                | 127979                  |                      |  |  |  |  |  |  |
|---------------|-------------------------------------------------------------------------------------------------------------------------------------------------------------------------------------------------------------------|--------------------------|---------------------------------------------------|--------------------------------------|-----------------------------|-------------------------|----------------------|--|--|--|--|--|--|
|               | CLIENT: Sylvan Lake Lutheran Bible Camp Association                                                                                                                                                               |                          | APPRAISER: Jas                                    | son Findlay                          |                             |                         |                      |  |  |  |  |  |  |
|               | ATTENTION:                                                                                                                                                                                                        |                          | COMPANY: So                                       | derquist Appraisa                    | als Ltd                     |                         |                      |  |  |  |  |  |  |
| E             | ADDRESS: Box 372                                                                                                                                                                                                  |                          | ADDRESS: 40                                       | 5, 4901 - 48 Stree                   | et                          |                         |                      |  |  |  |  |  |  |
| CLIENT        | Bentley, AB TOC 0J0                                                                                                                                                                                               |                          | COMPANY: Son<br>ADDRESS: 40:<br>Re<br>E-MAIL: apj | d Deer, AB T4N                       | 6M4                         |                         |                      |  |  |  |  |  |  |
|               | E-MAIL:                                                                                                                                                                                                           |                          | ▼ E-MAIL: _apj                                    | praisals@soderqu                     | iist.ab.ca                  |                         |                      |  |  |  |  |  |  |
|               | PHONE: FAX:                                                                                                                                                                                                       |                          |                                                   | )3) 346-5533                         | FAX: (                      | 403) 347-7730           |                      |  |  |  |  |  |  |
|               | NAME: Sylvan Lake Lutheran Bible Camp Association                                                                                                                                                                 |                          |                                                   |                                      |                             |                         |                      |  |  |  |  |  |  |
|               | PROPERTY ADDRESS: Located at SW 1/4-21-39-2-W5M                                                                                                                                                                   | CITY:                    | Lacombe County                                    | <u>у</u> Рі                          | KUVINCE: AB                 | POSTAL CODE:            |                      |  |  |  |  |  |  |
|               | LEGAL DESCRIPTION: Located at SW 1/4-21-39-2-W5M                                                                                                                                                                  |                          |                                                   |                                      |                             |                         |                      |  |  |  |  |  |  |
|               | PURPOSE OF APPRAISAL: To estimate market value or Dither                                                                                                                                                          |                          |                                                   |                                      |                             |                         |                      |  |  |  |  |  |  |
|               | INTENDED USE OF APPRAISAL: Valuation Purposes<br>INTENDED USERS (by name or type): Sylvan Lake Lutheran Bible Camp Association                                                                                    |                          |                                                   |                                      |                             |                         |                      |  |  |  |  |  |  |
| G             | INTENDED USERS (by name or type): Sylvan Lake Lutheran Bible Camp Association REQUESTED BY: Client above Other                                                                                                    |                          |                                                   |                                      |                             |                         |                      |  |  |  |  |  |  |
| SUBJECT       | THIS APPRAISAL REPORT REPRESENTS THE FOLLOWING VALUE (if not current, see com                                                                                                                                     | nments):                 | Current                                           | Retrospective                        | Prospective                 |                         |                      |  |  |  |  |  |  |
| SU            | Update of original report completed onw                                                                                                                                                                           | vith an effective        | date of                                           | <u></u>                              | File No.                    |                         |                      |  |  |  |  |  |  |
|               |                                                                                                                                                                                                                   | Cooperative              | Condominium                                       |                                      | tenance Fee \$:             |                         | See comments         |  |  |  |  |  |  |
|               | IS THE SUBJECT A FRACTIONAL INTEREST, PHYSICAL SEGMENT OR PARTIAL HOLDING                                                                                                                                         | i? 📉 No                  | Yes (if yes, see                                  | e comments)                          |                             |                         |                      |  |  |  |  |  |  |
|               | MUNICIPALITY AND DISTRICT: Lacombe County                                                                                                                                                                         |                          |                                                   |                                      | ····· <u>-</u> ·            |                         |                      |  |  |  |  |  |  |
|               | ASSESSMENT: Land \$ N/A Imps \$ N/A Total \$                                                                                                                                                                      | N/A                      |                                                   |                                      | Taxes \$                    | N/A Year                | 2012                 |  |  |  |  |  |  |
|               | EXISTING USE: Single Family Dwelling<br>HIGHEST AND BEST USE OF SUBJECT PROPERTY: As Improved, or 0                                                                                                               | ther <i>Notes If bi</i>  | OCCUPIED BY: Va                                   | acant<br>ot the existing use, or not | t the use reflected in th   | renart see additions    | l commente           |  |  |  |  |  |  |
| -             |                                                                                                                                                                                                                   | ndustrial                | ynoor wnu weor use is 110<br>                     | AGE RANGE OF PROPE                   |                             |                         | )+ years             |  |  |  |  |  |  |
|               |                                                                                                                                                                                                                   | eteriorating             |                                                   | MARKET OVERVIEW:                     | - <u></u>                   | Average                 | Poor                 |  |  |  |  |  |  |
|               | BUILT-UP:         Over 75%         25 - 75%         Under 25%                                                                                                                                                     |                          |                                                   |                                      | Demand: Good                | Average Average         | Poor                 |  |  |  |  |  |  |
| 8             |                                                                                                                                                                                                                   |                          |                                                   | PRICE TRENDS:                        | Increasi                    |                         | Declining            |  |  |  |  |  |  |
| E E           | Condition: Superior Similar Inferior                                                                                                                                                                              |                          |                                                   | PRICE RANGE OF PRO                   | PERTIES: \$ 20              | ,000 to \$              | 1,850,000            |  |  |  |  |  |  |
| OUR           | Size: Larger 🔀 Similar 🗌 Smaller                                                                                                                                                                                  |                          |                                                   | Lacombe Count                        |                             |                         |                      |  |  |  |  |  |  |
| NEIGHBOURHOOD | SUMMARY: INCLUDES VALUE TRENDS, MARKET APPEAL, APPARENT ADVERSE INFLU                                                                                                                                             | UENCES IN THE            | AREA, IF ANY (e.g. ra                             | ailroad tracks, unkempt              | properties, major traff     | ic arteries, Hydro fac  | ilities, anticipated |  |  |  |  |  |  |
| NEIC          | public or private improvements, commercial/industrial sites, landfill sites, etc.): The instructions; the immediate structure on the site is being appraise                                                       |                          |                                                   |                                      |                             |                         |                      |  |  |  |  |  |  |
|               | consideration. At the time of inspection interior access to the su                                                                                                                                                |                          |                                                   |                                      |                             |                         |                      |  |  |  |  |  |  |
|               | the exterior condition as observed.                                                                                                                                                                               |                          | Juniva ana an                                     |                                      |                             |                         |                      |  |  |  |  |  |  |
|               |                                                                                                                                                                                                                   |                          |                                                   |                                      |                             |                         |                      |  |  |  |  |  |  |
|               | SITE DIMENSIONS: N/A                                                                                                                                                                                              | UTILITIES:               | Telephone                                         | Sanitary Sewer                       | Septic System               | Municipal Water         | Well                 |  |  |  |  |  |  |
|               | SITE AREA: <u>N/A</u> Source: <u>N/A</u>                                                                                                                                                                          |                          | Natural Gas                                       | Storm Sewer                          | Open Ditch                  | <u>_</u>                |                      |  |  |  |  |  |  |
|               | TOPOGRAPHY: <u>N/A</u>                                                                                                                                                                                            | FEATURES:                | Paved Road                                        | Sidewalk                             | Street Lights               | Gravel Road             | Curbs                |  |  |  |  |  |  |
|               |                                                                                                                                                                                                                   |                          | Cablevision                                       | Lane                                 | 8                           | d to the land are not b | eing taken into      |  |  |  |  |  |  |
|               | CONFIGURATION: <u>N/A</u>                                                                                                                                                                                         |                          |                                                   | Underground                          | =                           | valuing the buildings.  | Deut-l-              |  |  |  |  |  |  |
|               | ZONING: N/A                                                                                                                                                                                                       | DRIVEWAY:<br>Surface:    | Private                                           | Mutual le                            | None                        | Single                  | Double               |  |  |  |  |  |  |
| ш             |                                                                                                                                                                                                                   | PARKING:                 | Not applicabl                                     | Carport                              | Driveway                    | Street Not ap           | nlicable             |  |  |  |  |  |  |
| SITE          | DOES EXISTING USE CONFORM TO ZONING? Yes No (see comments)                                                                                                                                                        | LANDSCAPI                |                                                   | Average                              | Fair                        | Poor Not ap             |                      |  |  |  |  |  |  |
|               | EASEMENTS: Utility Access Other <u>N/A</u>                                                                                                                                                                        | CURB APPE                |                                                   | Average                              |                             | Poor                    |                      |  |  |  |  |  |  |
|               | COMMENTS: (includes any positive and negative features such as conformity with zoning                                                                                                                             | ig, effects of kn        | own easements, know                               | n restrictions on title, su          | uch as judgments or lie     | ens, effects of assemi  | blage, any known     |  |  |  |  |  |  |
|               | documentation of environmental contamination, etc.) Not applicable                                                                                                                                                |                          |                                                   |                                      |                             |                         |                      |  |  |  |  |  |  |
|               |                                                                                                                                                                                                                   |                          |                                                   |                                      |                             |                         |                      |  |  |  |  |  |  |
|               |                                                                                                                                                                                                                   |                          |                                                   |                                      |                             |                         |                      |  |  |  |  |  |  |
|               |                                                                                                                                                                                                                   |                          |                                                   |                                      |                             |                         |                      |  |  |  |  |  |  |
|               | CONSTRUCTION COMPLETE: Yes PERCENTAGE COMPLET                                                                                                                                                                     | E: 10                    | 00%                                               | Subject is being at                  | ppraised based on ex        | terior inspection of    | structure            |  |  |  |  |  |  |
|               | YEAR BUILT (estimated) 1960 EFFECTIVE AGE:                                                                                                                                                                        |                          | 55 years                                          |                                      | MIC LIFE (estimated):       |                         | years                |  |  |  |  |  |  |
|               | FLOOR AREA: Sq. M. Sq. Ft. BUILDING TYPE: Single Family D                                                                                                                                                         |                          |                                                   |                                      |                             |                         |                      |  |  |  |  |  |  |
|               | MAIN 1,096 DESIGN/STYLE: 2-Storey                                                                                                                                                                                 |                          |                                                   | Condition:                           |                             | verage 🔀 Fair           | Poor                 |  |  |  |  |  |  |
|               | SECOND 876 - Assumed CONSTRUCTION: Wood Frame                                                                                                                                                                     |                          |                                                   |                                      | H: Cedar Log                |                         | . <u></u>            |  |  |  |  |  |  |
|               | THIRD BASEMENT: No Basement                                                                                                                                                                                       |                          |                                                   | Condition:                           |                             | verage 🔀 Fair           | Poor                 |  |  |  |  |  |  |
|               |                                                                                                                                                                                                                   |                          | Sq. Ft. <u>N/A</u> % Finis                        |                                      | erior condition is          | rated as fair in        | terms of             |  |  |  |  |  |  |
|               | TOTAL 1,972 WINDOWS: Wood Double P                                                                                                                                                                                | ane - Fair (             | Condition                                         | quality and                          |                             | ь Пр                    |                      |  |  |  |  |  |  |
|               | Source: Measurements FOUNDATION WALLS: Not Applicable                                                                                                                                                             |                          |                                                   | UFFI APPARENT:                       |                             |                         | _                    |  |  |  |  |  |  |
|               | BEDROOMS (#) BATHROOMS (#) INTERIOR FINISH: Wa                                                                                                                                                                    |                          | CLOSETS:<br>Insulation:                           |                                      | X Average<br>X Walls        | Fair<br>Basement        | Poor<br>Crawlspace   |  |  |  |  |  |  |
|               | 1     Large     2-Piece     Good     Drywall       2     Average     3-Piece     Average     Plaster                                                                                                              |                          |                                                   |                                      | VVdils                      | DASEINENT               | Crawlspace           |  |  |  |  |  |  |
| S             |                                                                                                                                                                                                                   | $\dashv$                 | -                                                 | Assumed<br>Copper & Plastic          | - assumed                   |                         |                      |  |  |  |  |  |  |
| 1             | Assumed 5-Piece Poor Cedar Log-assumed                                                                                                                                                                            |                          | FLOORPLAN:                                        |                                      | $\overline{\times}$ Average | Fair                    | Poor                 |  |  |  |  |  |  |
| MPROVEMENTS   |                                                                                                                                                                                                                   |                          | BUILT-INS/EXTRAS:                                 | Garbage Disposal                     | -                           | Swimming Pool           | Fireplace(s)         |  |  |  |  |  |  |
| POR           | FLOORING: Lino                                                                                                                                                                                                    | _                        | Oven                                              | Air Cleaner                          | Sauna                       | Garage Opener           | Dishwasher           |  |  |  |  |  |  |
| IMPI          | ELECTRICAL: Fuses Breakers                                                                                                                                                                                        |                          | Vacuum                                            | Solarium                             | Security System             | Stove                   | Whirlpool            |  |  |  |  |  |  |
|               | Estimated capacity of main panel: <u>100 - assumed</u> amps                                                                                                                                                       |                          | Skylights                                         | HR Ventilator                        | Unable to ascertain         | n what if any attached  | or built in extras   |  |  |  |  |  |  |
|               | HEATING SYSTEM: Unable to ascertain Fuel Type Not ap                                                                                                                                                              | plicable                 | were in the home                                  | due no interior acce                 | ess at time of inspe        | ction.                  | - <u></u>            |  |  |  |  |  |  |
|               | WATER HEATER: Type Unable to ascertain                                                                                                                                                                            |                          | OVERALL INT. COND:                                | Good                                 | Average                     | Fair                    | Poor Poor            |  |  |  |  |  |  |
|               | BASEMENT FINISHES/UTILITY: Not applicable.                                                                                                                                                                        |                          |                                                   |                                      |                             |                         |                      |  |  |  |  |  |  |
|               |                                                                                                                                                                                                                   |                          |                                                   |                                      |                             |                         |                      |  |  |  |  |  |  |
| 1             | GARAGES/CARRONTS: No Coroco                                                                                                                                                                                       |                          |                                                   |                                      |                             |                         |                      |  |  |  |  |  |  |
|               | GARAGES/CARPORTS: No Garage                                                                                                                                                                                       |                          |                                                   |                                      |                             |                         |                      |  |  |  |  |  |  |
|               | DECKS, PATIOS, OTHER IMPROVEMENTS: None                                                                                                                                                                           | or private !             | DECKS, PATIOS, OTHER IMPROVEMENTS: None           |                                      |                             |                         |                      |  |  |  |  |  |  |
|               | DECKS, PATIOS, OTHER IMPROVEMENTS: <u>None</u><br>COMMENTS: (Building, appearance, quality, condition, services, extras, anticipated public                                                                       |                          |                                                   |                                      |                             |                         |                      |  |  |  |  |  |  |
|               | DECKS, PATIOS, OTHER IMPROVEMENTS: <u>None</u><br>COMMENTS: (Building, appearance, quality, condition, services, extras, anticipated public<br>not gained and all information concerning interior condition has b | been based               | on the exterior c                                 | ondition as obser                    | ved and for the             | ourposes of this        | report the           |  |  |  |  |  |  |
|               | DECKS, PATIOS, OTHER IMPROVEMENTS: <u>None</u><br>COMMENTS: (Building, appearance, quality, condition, services, extras, anticipated public                                                                       | been based<br>- As per t | on the exterior c<br>he client's instru           | ondition as obser                    | ved and for the             | ourposes of this        | report the           |  |  |  |  |  |  |