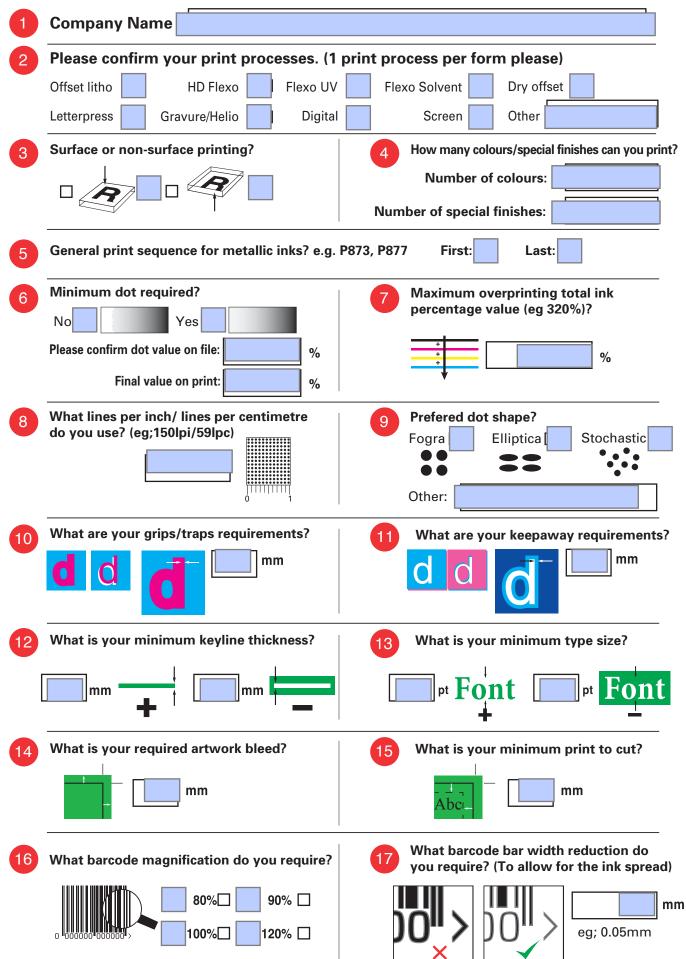

## General information check list 2015 v.



Please complete this check list and return to St. Anne's Digital Graphics. Please do not hesitate to contact us if you wish to discuss further.





|                                                                                                                    | al file formats can yo                                                       | ou accept?                                                                   | Apple Macir                                                                              | ntosh 📙        | PC 🗌                                            |           |
|--------------------------------------------------------------------------------------------------------------------|------------------------------------------------------------------------------|------------------------------------------------------------------------------|-------------------------------------------------------------------------