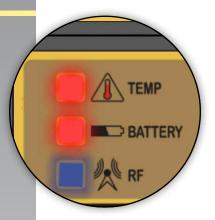

## **PROTECT YOUR TIME & PROFILER**

Know critical systems are "GO" before you thermal profile

#### **WIRELESS RF**

• Built-in Wireless Option