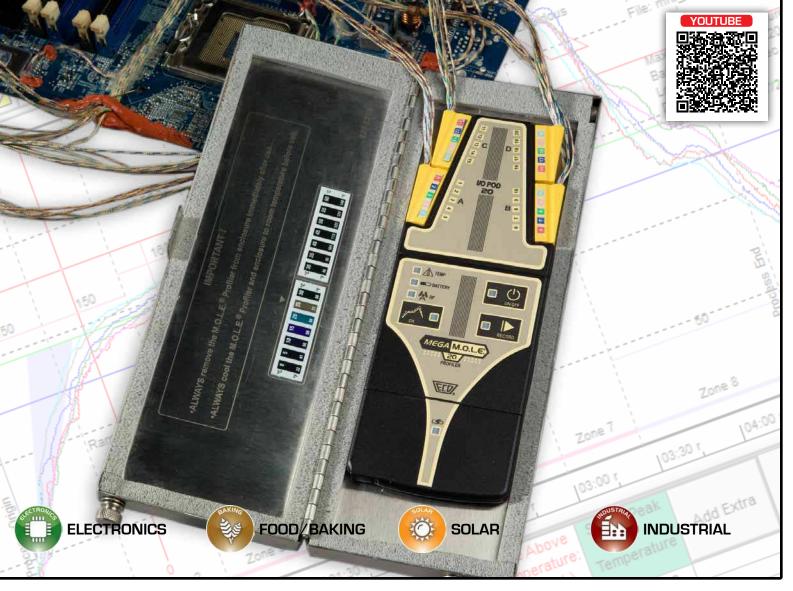

#### **WIRELESS RF**

• Built-in Wireless Option

#### **OK BUTTON**

- Operator gets GO/NO-GO decision control
- Improves productivity
- Saves Time

#### **EASY TO USE**

• USB enabled Fast Upload, Download or Charge

Excellence in Measurem

#### **PROFILING PRECISION**

 Elevates profiling precision of large complex boards to 20 PCB locations to satisfy OEM and R&D demands

## **NEVER LOSE A THERMAL PROFILE**

- Separate On/Off & Record buttons
- Prevents lost profiles

## 1.5 MILLION DATA POINT MEMORY

 96 thermal profile storage lets you download on demand

North & South America, Europe ECD World Headquarters 4287-B SE International Way Milwaukie, Oregon 97222-8825 U.S.A. Tel: +1 503 659 6100 | + 1 800 323 4548 Fax: + 1 503 659 4422