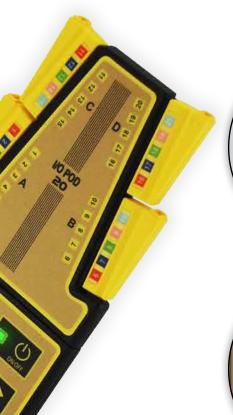

#### **PROFILING PRECISION**

 Elevates profiling precision of large complex boards to 20 PCB locations to satisfy OEM and R&D demands

## **NEVER LOSE A THERMAL PROFILE**

- Separate On/Off & Record buttons
- Prevents lost profiles