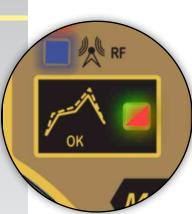

## **PROTECT YOUR TIME & PROFILER**

Know critical systems are "GO" before you thermal profile

#### **WIRELESS RF**

• Built-in Wireless Option

#### **OK BUTTON**

- Operator gets GO/NO-GO decision control
- Improves productivity
- Saves Time