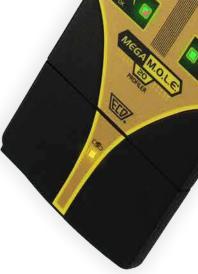

#### **PROFILING PRECISION**

 Elevates profiling precision of large complex boards to 20 PCB locations to satisfy OEM and R&D demands

## **NEVER LOSE A THERMAL PROFILE**

- Separate On/Off & Record buttons
- Prevents lost profiles