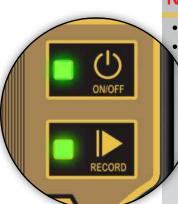

## **NEVER LOSE A THERMAL PROFILE**

- Separate On/Off & Record buttons
- Prevents lost profiles