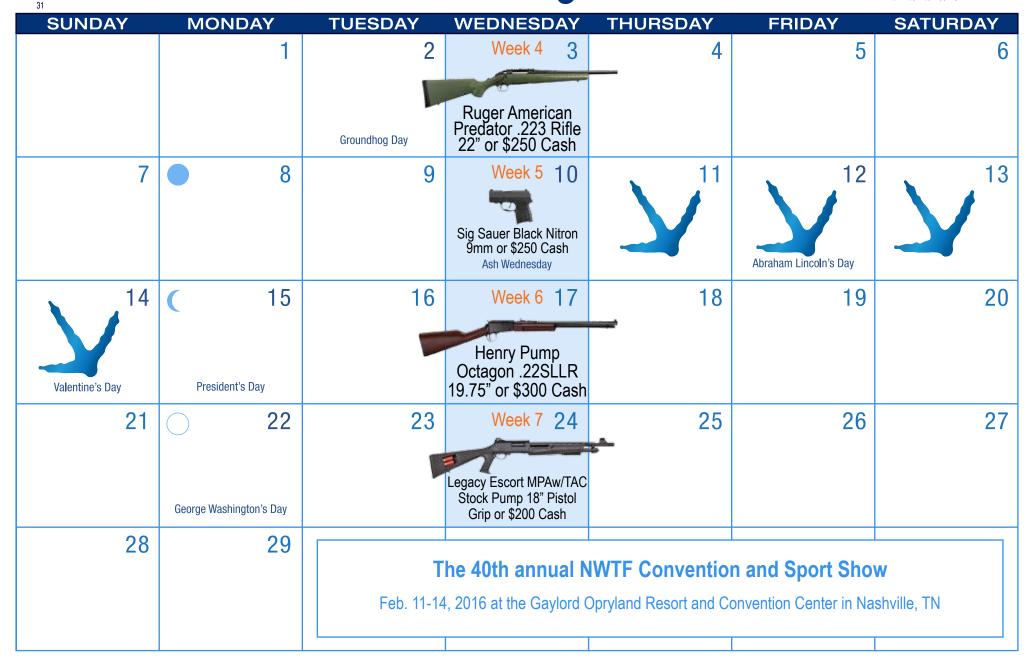

# February 2016

JANUARY

SMTWTFS

19 20 21

27 28 29 30

24

22 23

 MARCH

**February 11-14, 2016** (Indicated by a turkey track on the calendar) 2016 NWTF Annual Convention and Sport Show, Nashville, TN

Additional banquets may already be scheduled for your area. Contact the Regional Director in your area or visit our website at:

| 13-Jan<br>20-Jan<br>27-Jan<br>3-Feb | Remington 870 20ga 26" or \$300 Cash<br>Tristar Setter S/T 20ga 26" or \$350 Cash<br>Remington R51 9mm or \$250 Cash<br>Ruger American Predator .223 Rifle 22" or \$250 Cash |
|-------------------------------------|------------------------------------------------------------------------------------------------------------------------------------------------------------------------------|
| 10-Feb<br>17-Feb<br>24-Feb          | Sig Sauer Black Nitron 9mm or \$250 Cash<br>Henry pump Octagon .22SLLR 19.75" or \$300 Cash<br>Legacy Escort MPAw/TAC Stock Pump 18"/Pistol Grip or<br>\$200 Cash            |
| 2-Mar<br>9-Mar                      | Mossberg 500 Classic 12ga 28" or \$250 Cash<br>Benelli Silverboy .22LR 15 Round NWTF Logo or \$250<br>Cash                                                                   |
| 16-Mar                              | Ruger 9E Semi-Auto 9mm or \$200 Cash                                                                                                                                         |
| 23-Mar                              | Remington 870 12ga 28" or \$300 Cash                                                                                                                                         |
| 30-Mar                              | Optima .50cal pistol 14" or \$150 Cash                                                                                                                                       |
| 6-Apr                               | Mossberg 930 Field 12ga Semi-Auto 28" or \$350 Cash                                                                                                                          |
| 13-Apr                              | FMK 9C1 9mm Pink or \$200 Cash                                                                                                                                               |
| 20-Apr                              | CVA .50cal 24" Camo w/ Soft Case or \$100 Cash                                                                                                                               |
| 27-Apr                              | Ruger American 7mm-08 22" or \$200 Cash                                                                                                                                      |
| 4-May                               | Sig Sauer P320 Nitron 40cal Black or \$300 Cash                                                                                                                              |
| 11-May                              | Ruger 10/22 Carbine or \$100 Cash                                                                                                                                            |
| 18-May                              | Taurus TCP w/Wings .380 or \$100 cash                                                                                                                                        |
| 25-May                              | Weatherby PA-08 Waterfowler Max 5 12ga 26" or \$250 Cash                                                                                                                     |
| 1-Jun                               | Remington RM380 .380 or \$200 Cash                                                                                                                                           |
| 8-Jun                               | Stoeger M3000 12ga Max 5 Camo or \$300 Cash                                                                                                                                  |
| 15-Jun                              | Glock G42 .380 Black or \$200 Cash                                                                                                                                           |
| 22-Jun                              | Henry Golden Boy Magnum .22WMR or \$350 Cash                                                                                                                                 |
| 29-Jun                              | Ruger LC9 9mm or \$200 Cash                                                                                                                                                  |
| 6-Jul                               | Legacy Pointer 12ga O/U w/Hard Case & 5 Chokes or \$300 Cash                                                                                                                 |
| 13-Jul                              | Ruger American Rifle Youth/Ladies 18" .243cal or \$200<br>Cash                                                                                                               |
| 20-Jul<br>27-Jul<br>3-Aug           | Diamondback 9mm or \$200 Cash<br>Stoeger P-350 12ga 26" or \$100 Cash<br>Remington 887 NitroMag Pump 12ga 28" or \$250 Cash                                                  |