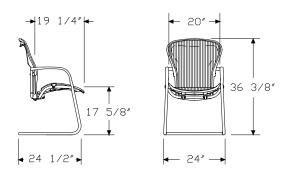

e chair has a Pellicle® material that conforms to the user's body and retains its original shape when unoccupied. The material is lightweight and breathable and distributes the user's weight evenly over the seat and back of the chair. The chair has a sled base and fixed arms. It can be specified with optional lumbar support and with optional sled-base glides. The chair's size is based on the B-size Aeron work chair.

A fire retardant chair meets CAL 133 requirements. The chair's Pellicle material is manufactured with a fire-retardant additive. The additive does not meet Herman Miller's Design for the Environment criteria.

### Notes

Side chair is tested and warranted for use by persons 300 pounds and under

For information on glides, see Casters and Glides in Appendices.

### Dimensions



### Specification Information

Step 2. Fire Retardancy

Step 1.

### AE500P

For not fire retardant (\*), skip this step.

FR fire retardant A

Prices for Steps 1-2.

| Prices for Steps 1-2. |       |
|-----------------------|-------|
| AE500P                | \$828 |
| AE500P FR             | \$828 |

| Step 3 | . Lumbar Option |       |
|--------|-----------------|-------|
| N2     | no lumbar       | +\$0  |
| AJ     | adjustable      | +\$65 |

### Step 4. Base/Frame Finish

For not fire retardant

| G1     | graphite                  | +\$0 |
|--------|---------------------------|------|
| XT     | titanium with smoke frame | +\$0 |
| For fi | ire retardant (FR)        |      |
| G1     | graphite A                | +\$0 |

| Step 5. | Glide Option    |       |
|---------|----------