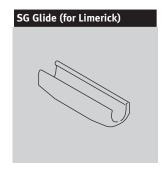

### Notes

To help determine chair size, see Aeron Chair Size/Fit Reference in Appendices. A-, B-, and C-size chairs are tested and warranted for use by persons 300 pounds and under.

For information on casters and glides, see Casters and Glides in Appendices.