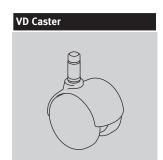

### Notes

To help determine chair size, see Aeron Chair Size/Fit Reference in Appendices. A-, B-, and C-size chairs are tested and warranted for use by persons 300 pounds and under.

For information on casters and glides, see Casters and Glides in Appendices.