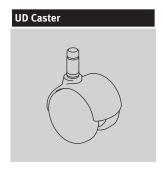

### Notes

To help determine chair size, see Aeron Chair Size/Fit Reference in Appendices. A-, B-, and C-size chairs are tested and warranted for use by persons 300 pounds and under.

For information on casters and glides, see Casters and Glides in Appendices.