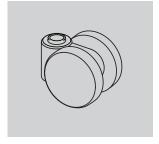

### Notes

To help determine chair size, see Aeron Chair Size/Fit Reference in Appendices. A-, B-, and C-size chairs are tested and warranted for use by persons 300 pounds and under.

For information on casters and glides, see Casters and Glides in Appendices.