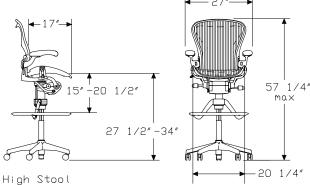

### Dimensions

|   | Size A        | Size B    | Size C    |
|---|---------------|-----------|-----------|
| a | 15 3/4        | 17        | 18 1/2    |
| b | 14 3/8-19 1/2 | 15-20 7/8 | 15-20 7/8 |
| C | 25 3/4        | 27        | 28 1/4    |
| d | 41 max        | 42 max    | 45 max    |
| е | 19            | 20 1/4    | 21 5/8    |

All dimensions are in inches.

HermanMiller Aeron® Chairs Price Book (2/15)

AE111 N N

AE112 N N

P W

H W

A W

P W