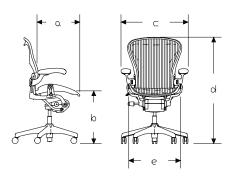

### Dimensions

|   | Size A        | Size B    | Size C    |
|---|---------------|-----------|-----------|
| a | 15 3/4        | 17        | 18 1/2    |
| b | 14 3/8-19 1/2 | 15-20 7/8 | 15-20 7/8 |
| C | 25 3/4        | 27        | 28 1/4    |
| d | 41 max        | 42 max    | 45 max    |
| е | 19            | 20 1/4    | 21 5/8    |

All dimensions are in inches.

HermanMiller Aeron® Chairs Price Book (2/15)

AE111 N N

AE112 N N

P W

H W

A W

P W