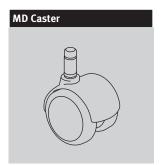

### Notes

To help determine chair size, see Aeron Chair Size/Fit Reference in Appendices. A-, B-, and C-size chairs are tested and warranted for use by persons 300 pounds and under.

For information on casters and glides, see Casters and Glides in Appendices.