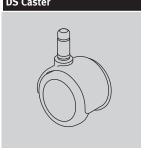

### Notes

To help determine chair size, see Aeron Chair Size/Fit Reference in Appendices. A-, B-, and C-size chairs are tested and warranted for use by persons 300 pounds and under.

For information on casters and glides, see Casters and Glides in Appendices.