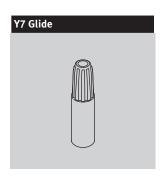

### Notes

To help determine chair size, see Aeron Chair Size/Fit Reference in Appendices. A-, B-, and C-size chairs are tested and warranted for use by persons 300 pounds and under.

For information on casters and glides, see Casters and Glides in Appendices.