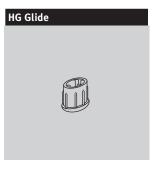

### Notes

To help determine chair size, see Aeron Chair Size/Fit Reference in Appendices. A-, B-, and C-size chairs are tested and warranted for use by persons 300 pounds and under.

For information on casters and glides, see Casters and Glides in Appendices.