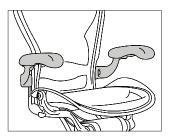

Arm choices include a fixed, nonadjustable option; a height-adjustable option that moves the arms 4" vertically; and a fully adjustable option that moves the arms 4" vertically and pivots the armpads 15° outward and 17 $^{1}/_{2}$ ° inward.

PostureFit support is not available on standard tilt option.

Customer's Own Leather (COL) can be applied to armpads; requires 4 square feet. See Order Information in Appendices.