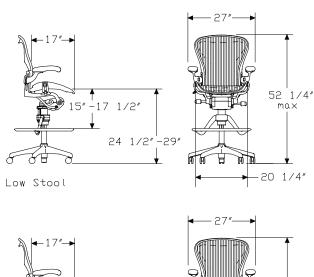

### Dimensions

|   | Size A        | Size B    | Size C    |
|---|---------------|-----------|-----------|
| a | 15 3/4        | 17        | 18 1/2    |
| b | 14 3/8-19 1/2 | 15-20 7/8 | 15-20 7/8 |
| C | 25 3/4        | 27        | 28 1/4    |
| d | 41 max        | 42 max    | 45 max    |
| е | 19            | 20 1/4    | 21 5/8    |

All dimensions are in inches.

HermanMiller Aeron® Chairs Price Book (2/15)

AE111 N N

AE112 N N

P W

H W

A W

P W