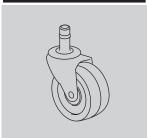

### Notes

To help determine chair size, see Aeron Chair Size/Fit Reference in Appendices. A-, B-, and C-size chairs are tested and warranted for use by persons 300 pounds and under.

For information on casters and glides, see Casters and Glides in Appendices.