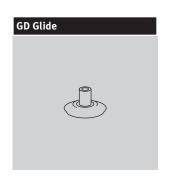

### Notes

To help determine chair size, see Aeron Chair Size/Fit Reference in Appendices. A-, B-, and C-size chairs are tested and warranted for use by persons 300 pounds and under.

For information on casters and glides, see Casters and Glides in Appendices.