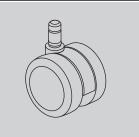

### Notes

To help determine chair size, see Aeron Chair Size/Fit Reference in Appendices. A-, B-, and C-size chairs are tested and warranted for use by persons 300 pounds and under.

For information on casters and glides, see Casters and Glides in Appendices.