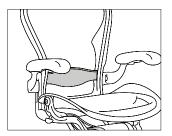

Arm choices include a fixed, nonadjustable option; a height-adjustable option that moves the arms 4" vertically; and a fully adjustable option that moves the arms 4" vertically and pivots the armpads 15° outward and 17 $^{1}/_{2}$ ° inward.

PostureFit support is not available on standard tilt option.

Customer's Own Leather (COL) can be applied to armpads; requires 4 square feet. See Order Information in Appendices.