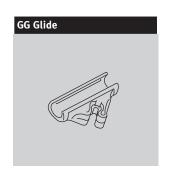

### Notes

To help determine chair size, see Aeron Chair Size/Fit Reference in Appendices. A-, B-, and C-size chairs are tested and warranted for use by persons 300 pounds and under.

For information on casters and glides, see Casters and Glides in Appendices.