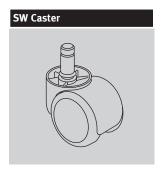

### Notes

To help determine chair size, see Aeron Chair Size/Fit Reference in Appendices. A-, B-, and C-size chairs are tested and warranted for use by persons 300 pounds and under.

For information on casters and glides, see Casters and Glides in Appendices.