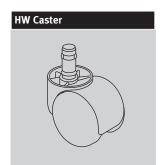

### Notes

To help determine chair size, see Aeron Chair Size/Fit Reference in Appendices. A-, B-, and C-size chairs are tested and warranted for use by persons 300 pounds and under.

For information on casters and glides, see Casters and Glides in Appendices.