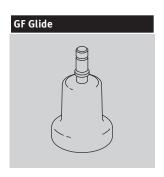

### Notes

To help determine chair size, see Aeron Chair Size/Fit Reference in Appendices. A-, B-, and C-size chairs are tested and warranted for use by persons 300 pounds and under.

For information on casters and glides, see Casters and Glides in Appendices.