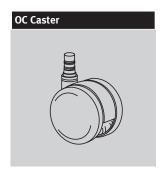

### Notes

To help determine chair size, see Aeron Chair Size/Fit Reference in Appendices. A-, B-, and C-size chairs are tested and warranted for use by persons 300 pounds and under.

For information on casters and glides, see Casters and Glides in Appendices.