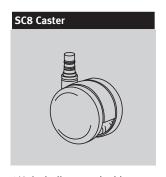

### Notes

To help determine chair size, see Aeron Chair Size/Fit Reference in Appendices. A-, B-, and C-size chairs are tested and warranted for use by persons 300 pounds and under.

For information on casters and glides, see Casters and Glides in Appendices.