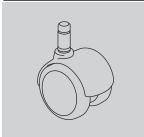

### Notes

To help determine chair size, see Aeron Chair Size/Fit Reference in Appendices. A-, B-, and C-size chairs are tested and warranted for use by persons 300 pounds and under.

For information on casters and glides, see Casters and Glides in Appendices.