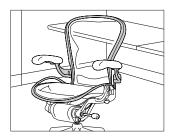

### Description

This chair has 3 sizes and a Pellicle® material that conforms to the user's body and retains its original shape when unoccupied. The material is lightweight and breathable and distributes the user's weight evenly over the seat and back of the chair. The chair has pneumatic height adjustment and a Kinemat® tilt that lets the body naturally pivot at the ankles, knees, and hips.

Tilt options include a tilt limiter that allows the user to select the tilt range to limit the amount of recline; a tilt limiter and seat angle that allows the user to select the tilt range and a horizontal or 5° forward seat angle; or a standard tilt.

Back-support options include PostureFit® support and an adjustable lumbar support. The PostureFit support provides a custom fit in the lower back area, below the beltline, that helps achieve healthier posture and improved lower back comfort. The user can adjust the level of support with a lever.

Arm choices include a fixed, nonadjustable option; a height-adjustable option that moves the arms 4" vertically; and a fully adjustable option that moves the arms 4" vertically and pivots the armpads 15° outward and 17 $^{1}/_{2}$ ° inward.

### Dimensions

|   | Size A        | Size B    | Size C    |
|---|---------------|-----------|-----------|
| a | 15 3/4        | 17        | 18 1/2    |
| b | 14 3/8-19 1/2 | 15-20 7/8 | 15-20 7/8 |
| C | 25 3/4        | 27        | 28 1/4    |
| d | 41 max        | 42 max    | 45 max    |
| е | 19            | 20 1/4    | 21 5/8    |