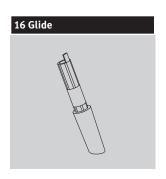

### Notes

To help determine chair size, see Aeron Chair Size/Fit Reference in Appendices. A-, B-, and C-size chairs are tested and warranted for use by persons 300 pounds and under.

For information on casters and glides, see Casters and Glides in Appendices.