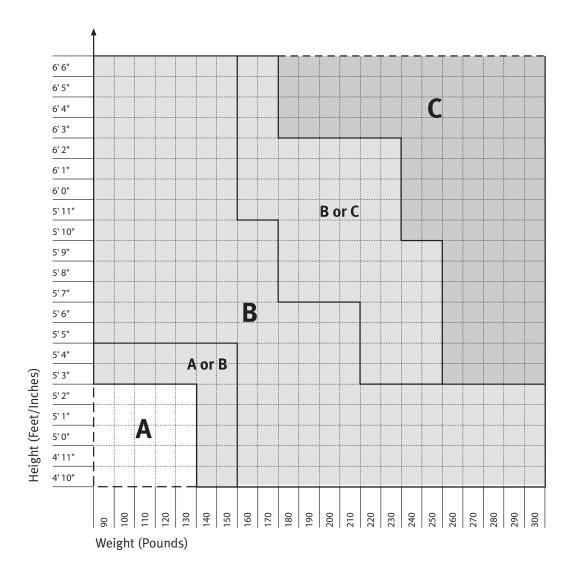

### Notes

To help determine chair size, see Aeron Chair Size/Fit Reference in Appendices. A-, B-, and C-size chairs are tested and warranted for use by persons 300 pounds and under.

For information on casters and glides, see Casters and Glides in Appendices.