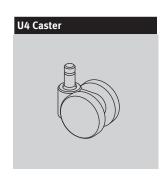

### Notes

To help determine chair size, see Aeron Chair Size/Fit Reference in Appendices. A-, B-, and C-size chairs are tested and warranted for use by persons 300 pounds and under.

For information on casters and glides, see Casters and Glides in Appendices.