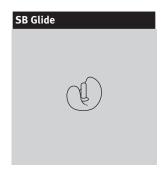

### Notes

To help determine chair size, see Aeron Chair Size/Fit Reference in Appendices. A-, B-, and C-size chairs are tested and warranted for use by persons 300 pounds and under.

For information on casters and glides, see Casters and Glides in Appendices.