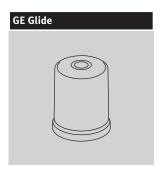

### Notes

To help determine chair size, see Aeron Chair Size/Fit Reference in Appendices. A-, B-, and C-size chairs are tested and warranted for use by persons 300 pounds and under.

For information on casters and glides, see Casters and Glides in Appendices.