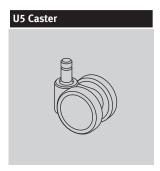

### Notes

To help determine chair size, see Aeron Chair Size/Fit Reference in Appendices. A-, B-, and C-size chairs are tested and warranted for use by persons 300 pounds and under.

For information on casters and glides, see Casters and Glides in Appendices.