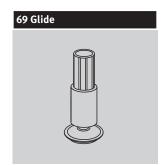

### Notes

To help determine chair size, see Aeron Chair Size/Fit Reference in Appendices. A-, B-, and C-size chairs are tested and warranted for use by persons 300 pounds and under.

For information on casters and glides, see Casters and Glides in Appendices.