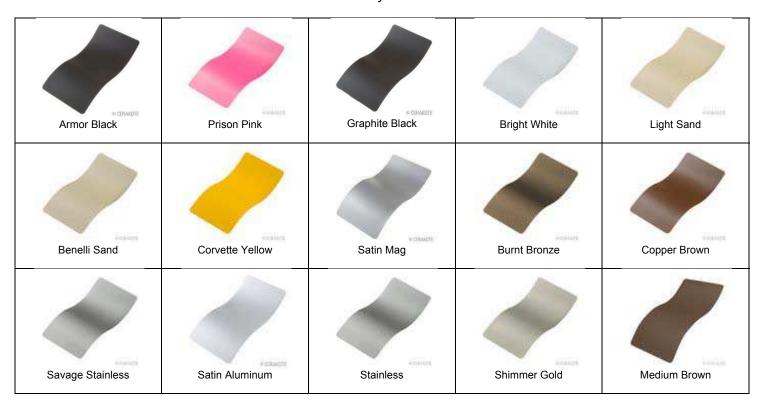

#### **Cerakote Color Selection**

**Instructions:** Please print out the color selection pages and indicate your color choice by writing in the color box. If you have selected more than one color option, please inidcate your color choices and what items should be finished with that color. Do this by writing in the desired color box with what firearm and part(s) of it you sent in should be that color. Please be carefull not to obscure the color name.

#### Example:

**Camouflage Option**: You only need to select the Two (2) or Three (3) colors you want the Camouflage finish to contain.

Colors currently available are listed below. New colors may become available over time. Visit the Cerakote website at: <a href="http://www.cerakoteguncoatings.com/finishes/">http://www.cerakoteguncoatings.com/finishes/</a> to view all the colors for Firearm Coatings.

Colors not listed below but available from Cerakote may be handwriten in the notes section above.