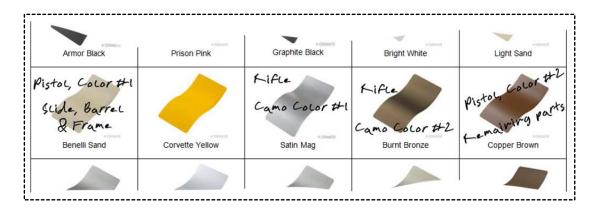

#### **Cerakote Color Selection**

**Instructions:** Please print out the color selection pages and indicate your color choice by writing in the color box. If you have selected more than one color option, please inidcate your color choices and what items should be finished with that color. Do this by writing in the desired color box with what firearm and part(s) of it you sent in should be that color. Please be carefull not to obscure the color name.

#### Example:

**Camouflage Option**: You only need to select the Two (2) or Three (3) colors you want the Camouflage finish to contain.

Colors currently available are listed below. New colors may become available over time. Visit the Cerakote website at: <a href="http://www.cerakoteguncoatings.com/finishes/">http://www.cerakoteguncoatings.com/finishes/</a> to view all the colors for Firearm Coatings.

Colors not listed below but available from Cerakote may be handwriten in the notes section above.