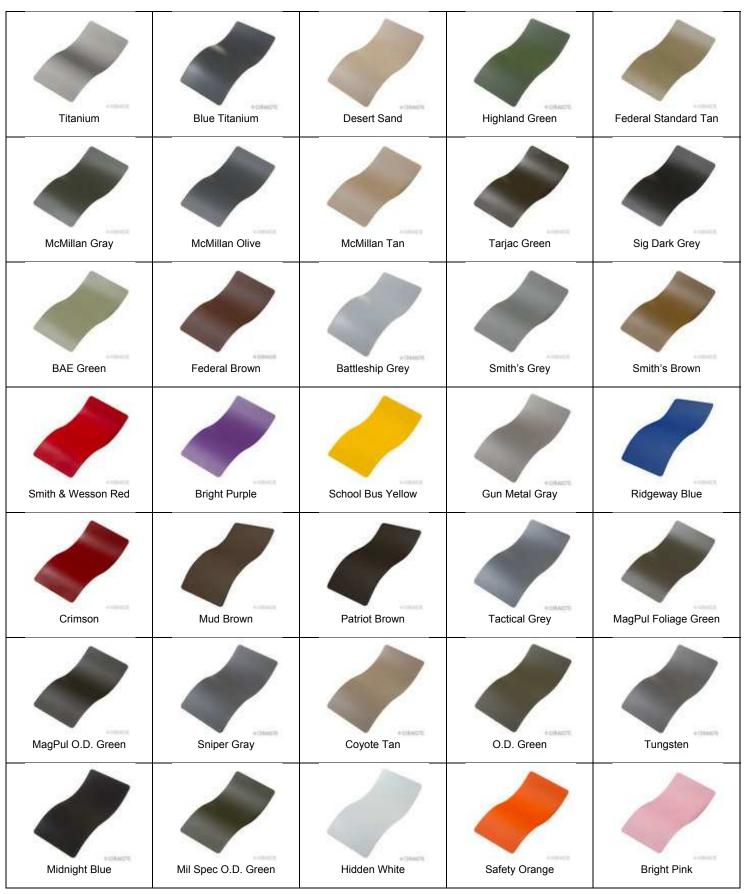

#### **Cerakote Color Selection**

**Instructions:** Please print out the color selection pages and indicate your color choice by writing in the color box. If you have selected more than one color option, please inidcate your color choices and what items should be finished with that color. Do this by writing in the desired color box with what firearm and part(s) of it you sent in should be that color. Please be carefull not to obscure the color name.

#### Example:

**Camouflage Option**: You only need to select the Two (2) or Three (3) colors you want the Camouflage finish to contain.

Colors currently available are listed below. New colors may become available over time. Visit the Cerakote website at: <a href="http://www.cerakoteguncoatings.com/finishes/">http://www.cerakoteguncoatings.com/finishes/</a> to view all the colors for Firearm Coatings.

Colors not listed below but available from Cerakote may be handwriten in the notes section above.