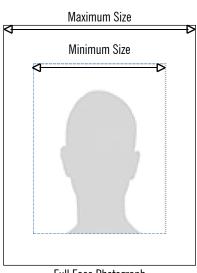

## **PHOTOGRAPH TEMPLATE - Applicant only**

If application is for a work permit grant, permanent residency or status, provide Full Face photo.

Full Face

Full Face Photograph

#### Instructions:

- Provide Full Face photo (1 photo).
- Print Last Name, First Name(s), and Date of Birth on the back of each photograph.
- The photograph must:
  - be a "passport type" photograph
  - be in colour
  - be taken within the past 12 months
  - show full face (shoulders and above)
  - · have no head covering
  - have a plain white background
  - be between 45mm by 35mm (1.77 inches by 1.38 inches) and 63mm by 50mm (2.5 inches by 2 inches), see diagram below
  - be unmounted
  - be printed on normal photographic paper
- if digital, have resolution of at least 800 dpi (dots per inch)
- Blurred photographs will not be accepted.
- Stick-on labels will not be accepted.