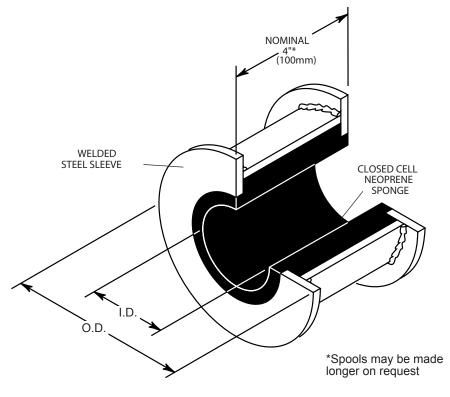

| JOB NAME      |
|---------------|
| CUSTOMER      |
| CUSTOMER P.O. |
| MASON M.I.    |
| DWG. NO.      |

SPS
SPOOL TYPE
ACOUSTICAL
PIPE SEALS

## TYPE SPS DIMENSIONS

| Spool Piece<br>For |       |         |       |                  |       |  |  |  |
|--------------------|-------|---------|-------|------------------|-------|--|--|--|
| Pipe Size          |       | I.D.    |       | O.D.             |       |  |  |  |
| in ( <b>mm</b> )   |       | in (mm) |       | in ( <b>mm</b> ) |       |  |  |  |
| 1/2                | (13)  | 7/8     | (22)  | 4                | (102) |  |  |  |
| 3/4                | (19)  | 11/16   | (27)  | 4                | (102) |  |  |  |
| 1                  | (25)  | 13/8    | (35)  | 43/4             | (121) |  |  |  |
| 11/4               | (32)  | 111/16  |       | 5                | (127) |  |  |  |
| 11/2               | (38)  | 17/8    | (48)  | 51/4             | (133) |  |  |  |
| 2                  | (51)  | 23/8    | (60)  | 51/2             | (140) |  |  |  |
| 21/2               | (64)  | 27/8    | (73)  | 61/2             | (165) |  |  |  |
| 3                  | (76)  | 31/2    | (89)  | 73/4             | (197) |  |  |  |
| 31/2               | (89)  | 4       | (102) | 73/4             | (197) |  |  |  |
| 4                  | (102) | 41/2    | (114) | 73/4             | (197) |  |  |  |
| 5                  | (127) | 59/16   | (141) | 93/4             | (248) |  |  |  |
| 6                  | (152) | 65/8    | (168) | 93/4             | (248) |  |  |  |
| 8                  | (203) | 85/8    | (219) | 113/4            | (298) |  |  |  |
| 10                 | (254) | 103/4   | (273) | 15               | (381) |  |  |  |
| 12                 | (305) | 123/4   | (324) | 17               | (432) |  |  |  |