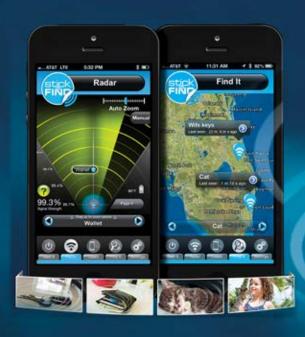

## Stick-N-Find Bluetooth Location Tracker

Use the free radar app to track up to 20 items at once within 150 foot range and locate lost items with your smartphone. Virtual Leash function alerts you if an object moves out of selected range. Find It alerts give you notifications if an object comes within a selected range. Stick-N-Find stickers have a buzzer and light, so you can find stuff in the dark. Trackers are about the size of a quarter, so you can stick them just about anywhere. When you use Stick-N-Find, your items are never far away.

## Stick-N-Find Bluetooth Location Tracker